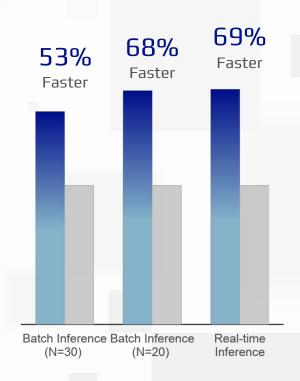

Datasets

4962 paragraphs in CSV format Synthetically Generated Sentences

Model

ClinicalBERT with classification

Technologies

Intel Extension O Pylorch

Intel® Neural Compressor

vs. non Intel-optimized code