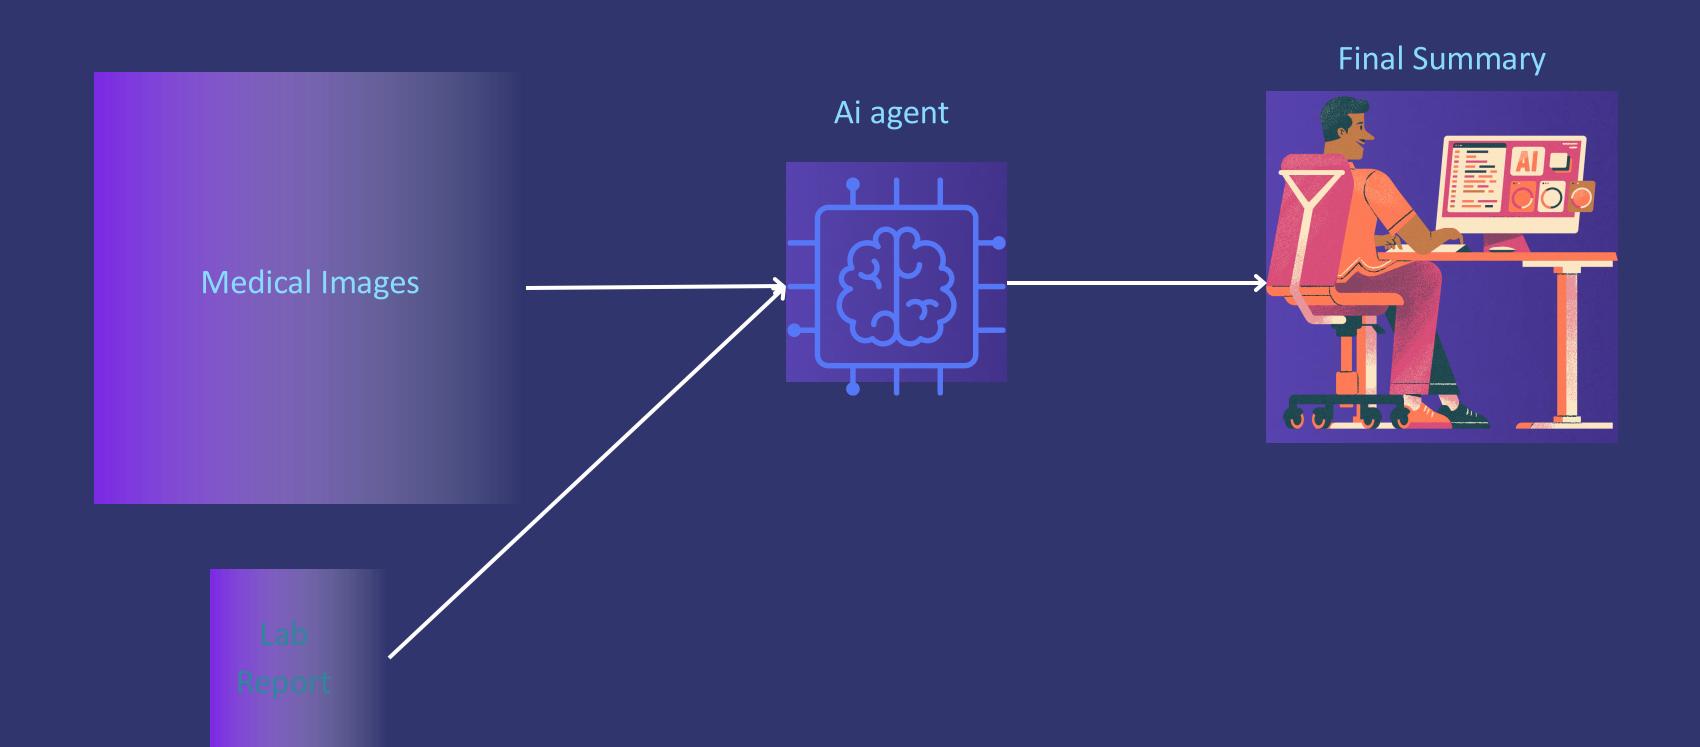

n

0

Diagnosed at more advanced stages compared to Western countries

685,000 women **died** 



A rise in Qatar, UAE, and Saudi Arabia

2790 breast cancer diagnosed in men



In Qatar, 56% of cases diagnosed at late stages.



### Diagnostic Challenges

#### False Positives

10% of women called for suspicious finding

50-60%, unnecessary stress, procedures, biopsies

50% of women face false positive

Limited access to advanced diagnostic technologies

#### False Negatives

1 in 5 breast cancers is **missed** by mammography

20% of breast cancers go undetected

**Delayed** diagnoses

**Variations** in screening quality



## Diagnostic Challenges

Early detection

Late detection (Stage 3+)

100 % curable



80 % fatal



### Our Solution

Early Detection



Ai Solution



### How we do?





#### **DOCTOR JOURNEY**





## Image Diagnosis







\$54.6 billion USD

\$8.27 billion USD

\$432.9 Million USD

52.3 % revenue share

Global Cancer Diagnostic Market

Global Breast Cancer Market

MEA Breast Cancer Diagnostic Market

Imaging

North America takes 47% of market share. Next Fastest Growing Region is Asia Pacific.



### Target Martket

More than 800 clinics & hospitals in Qatar

The GCC region is expected to increase their hospital facilities as of 2022 report



## Competitive landscape

| Category                         | Ai-2nd Opinion | Droobi<br>Health | Avey | At Home<br>Doc | OKADoc | Shezlong | El Shafa | Careem Health |
|----------------------------------|----------------|------------------|------|----------------|--------|----------|----------|--------------