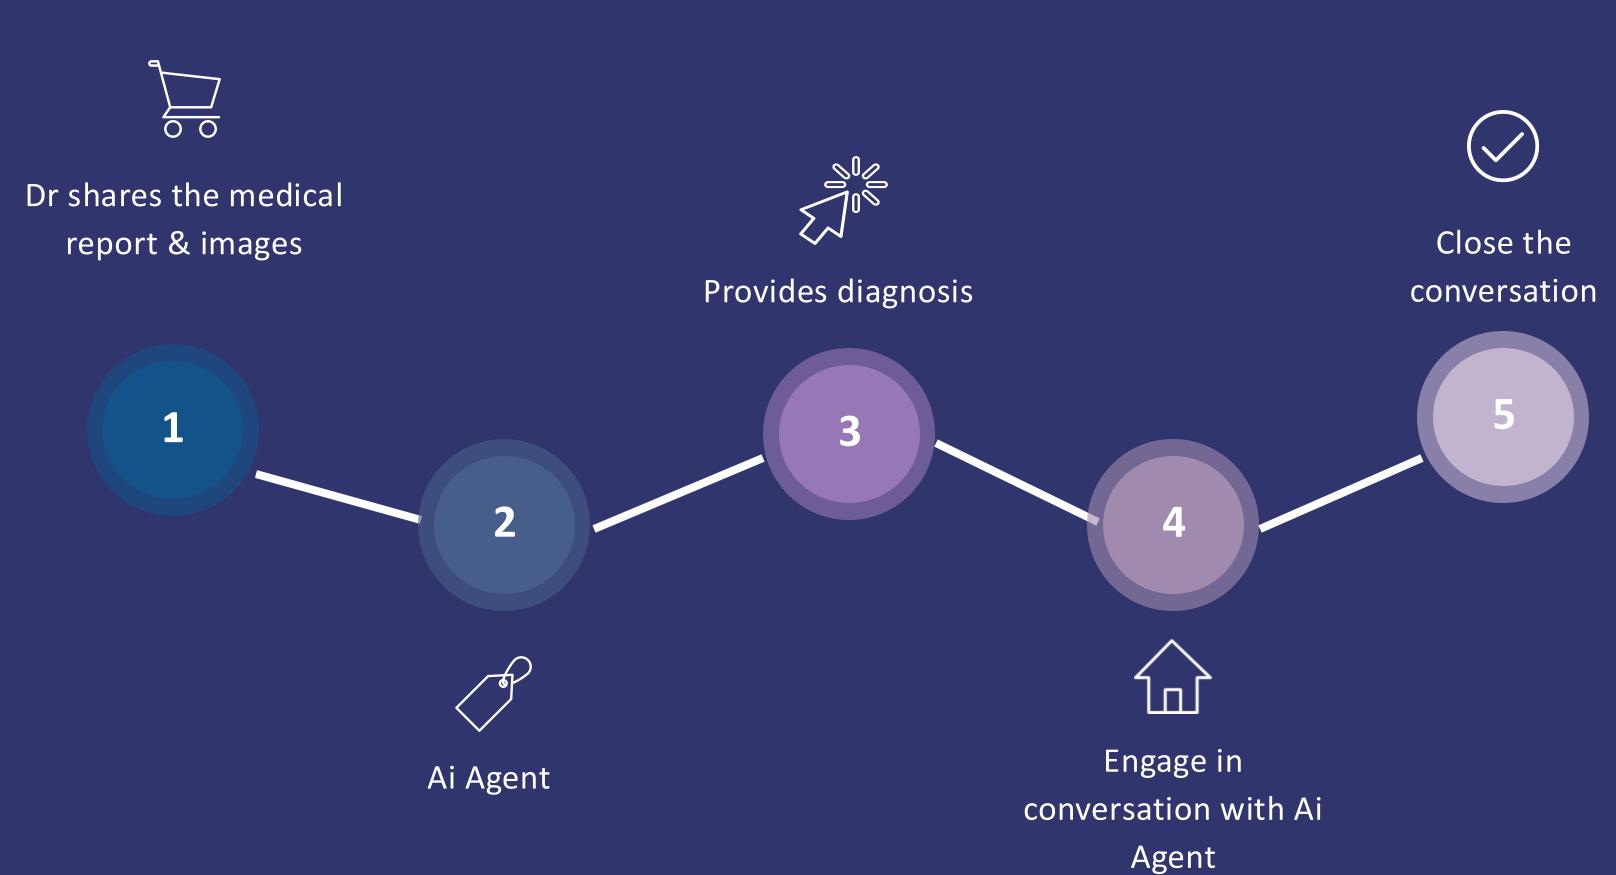

ced stages compared to Western countries

685,000 women **died** 



A rise in Qatar, UAE, and Saudi Arabia

2790 breast cancer diagnosed in men



In Qatar, 56% of cases diagnosed at late stages.



### Diagnostic Challenges

#### False Positives

10% of women called for suspicious finding

50-60%, unnecessary stress, procedures, biopsies

50% of women face false positive

Limited access to advanced diagnostic technologies

#### False Negatives

1 in 5 breast cancers is **missed** by mammography

20% of breast cancers go undetected

**Delayed** diagnoses

**Variations** in screening quality



## Diagnostic Challenges

Early detection

Late detection (Stage 3+)

100 % curable



80 % fatal



### Our Solution

Early Detection



Ai Solution



### How we do?





#### **DOCTOR JOURNEY**





## Image Diagnosis







\$54.6 billion USD

\$8.27 billion USD

\$432.9 Million USD

52.3 % revenue share

Global Cancer Diagnostic Market

Global Breast Cancer Market

MEA Breast Cancer Diagnostic Market

Imaging

North America takes 47% of market share. Next Fastest Growing Region is Asia Pacific.



### Target Martket

More than 800 clinics & hospitals in Qatar

The GCC region is expected to increase their hospital facilities as of 2022 report



## Competitive landscape

| Category                         | Ai-2nd Opinion | Droobi<br>Health | Avey | At Home<br>Doc | OKADoc | Shezlong | El Shafa | Careem Health |
|----------------------------------|----------------|------------------|------|----------------|--------|----------|----------|---------------|
| Breast Cancer Detection