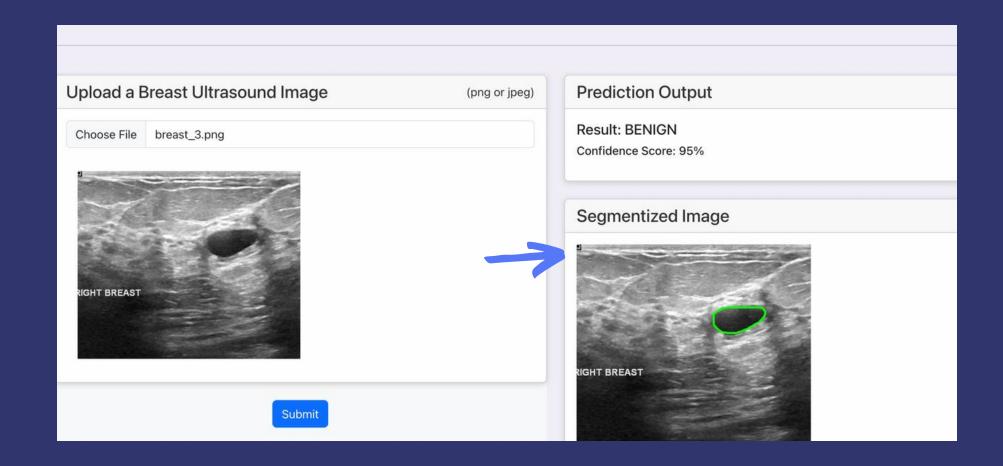

## Image Diagnosis

\$54.6 billion USD

\$8.27 billion USD

\$432.9 Million USD

52.3 % revenue share

Global Cancer Diagnostic Market

Global Breast Cancer Market

MEA Breast Cancer Diagnostic Market