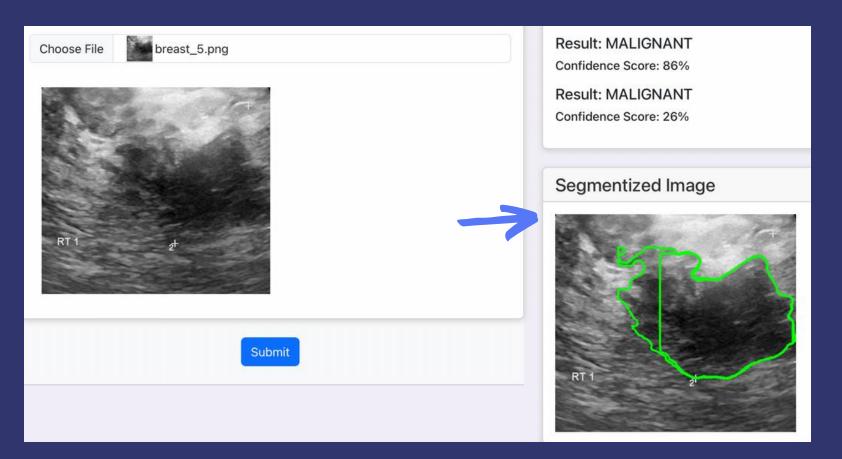

## Image Diagnosis

\$54.6 billion USD

\$8.27 billion USD

\$432.9 Million USD

52.3 % revenue share

Global Cancer Diagnostic Market

Global Breast Cancer Market

MEA Breast Cancer Diagnostic Market