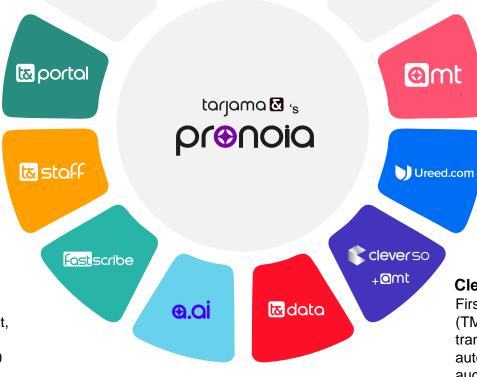

### T& Portal:

The Gateway for our clients to submit language service orders and content digitally, while also tracking their orders and spending.

### T& Staff:

Digital management of client service orders. Seamlessly connected to our CRM and finance system to allow for automatic data sync of client information and automatic invoice generation.

#### FastScribe:

Al-powered solution for lightning-fast audio transcription and translation, FastScribe offers instant, accurate results in 26 languages. Upload or record your content, and our technology, trained on 680,000 hours of video, will handle the rest. Easily integrate these capabilities into any application with our flexible API.

### T& Data:

A state-of-the-art platform for high-quality data labeling and annotation, turning raw data into insights for AI and machine learning.

### **Arabic machine translation:**

Available as web-based portal for instant document translation MT API for integrations

#### Ureed.com:

Our freelancer Marketplace to allow for resource scalability. Connected with CleverSo TMS to seamlessly find, assign and pay translators digitally.

#### CleverSo:

First Arabic-centric Translation management system (TMS) geared towards the delivery of AI- enabled translation services, increasing PM efficiency with clever automation and powering translators with AI for augmented capabilities.