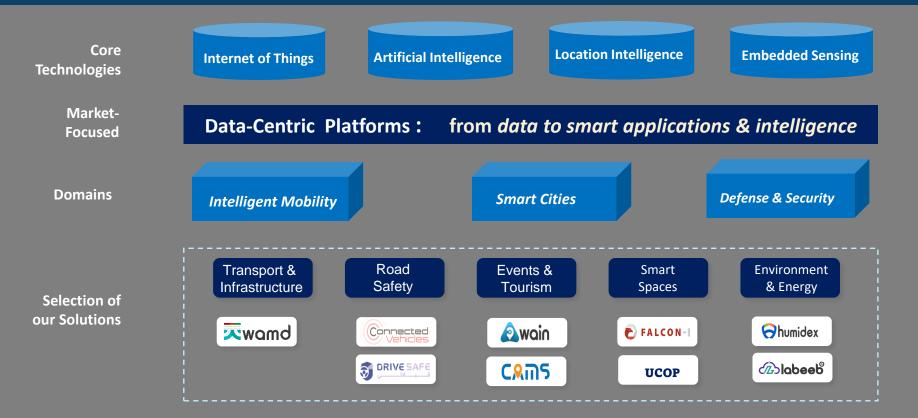

## The power of AI in enabling smart and sustainable living in Qatar and beyond

qmic

**Dr. Hamid Menouar**Principal R&D and Innovation Lead
Qatar Mobility Innovations Center



## Support National Strategies & Mega Projects











**Limited Resources** 





#### CITIES ARE **DESIGNED FOR CARS**

30-35% Land used for streets







A Comprehensive National Traffic Data Platform, Services, Intelligence









#### Multiple Sources of Data









**QMIC Proprietary** 

# Over one billion CCTV cameras will be installed worldwide

According to IHS Markit's latest report









#### Al Video Analytics to Enable Smart Spaces

Services Access & Management



Dashboards, Reports, Alerts



Integration with Other Systems



Sharing Data with 3<sup>rd</sup> Parties



Management Tools

Core Al Data Platform



Multiple Al Models



Data Engineering



Applications for Different Domains

**Data Sources** 



Existing CCTV
Cameras



Cameras of Any Brand



**Aerial Videos** 



Pre-Saved Videos/Images

#### **S