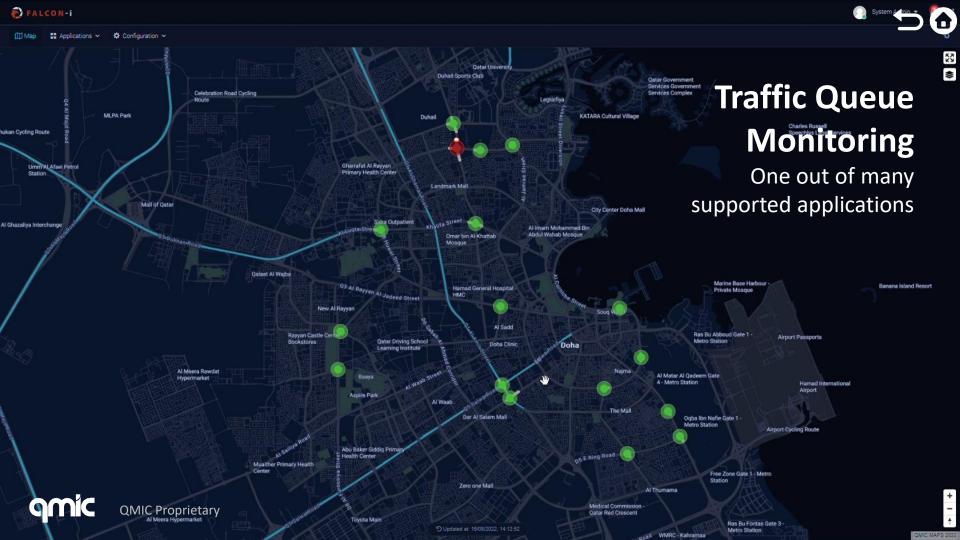

Traffic Data Platform, Services, Intelligence









#### Multiple Sources of Data









**QMIC Proprietary** 

# Over one billion CCTV cameras will be installed worldwide

According to IHS Markit's latest report









#### Al Video Analytics to Enable Smart Spaces

Services Access & Management



Dashboards, Reports, Alerts



Integration with Other Systems



Sharing Data with 3<sup>rd</sup> Parties



Management Tools

Core Al Data Platform



Multiple Al Models



Data Engineering



Applications for Different Domains

**Data Sources** 



Existing CCTV
Cameras



Cameras of Any Brand



**Aerial Videos** 



Pre-Saved Videos/Images

#### **Smart Intersection**

Real-time Alerts & Evidence







#### **Traffic Queue Monitoring**

qmic FALCON-I

Real-time Alerts & Evidence





#### **Objects Classification and Counting**

Reports and Analysis













#### qmic FALCON-I



















### wain Events & Touri



Personalization

**QMIC Proprietary** 





**Featured POIs** 



qmic



ation-Based

otifications

**Events & At** 

## Takeaways



- AI & IoT play a key role in enabling smart & livable cities.
- Al & IoT are already being leveraged in Qatar and beyond.
- The future is about integration and automation.







## Thank you!

**Dr. Hamid Menouar**Principal R&D and Innovation Lead
Qatar Mobility Innovations Center