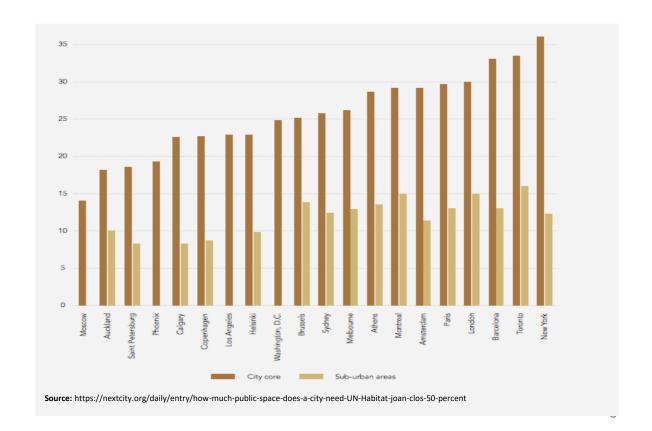

#### CITIES ARE **DESIGNED FOR CARS**

30-35% Land used for streets

A Comprehensive National Traffic Data Platform, Services, Intelligence