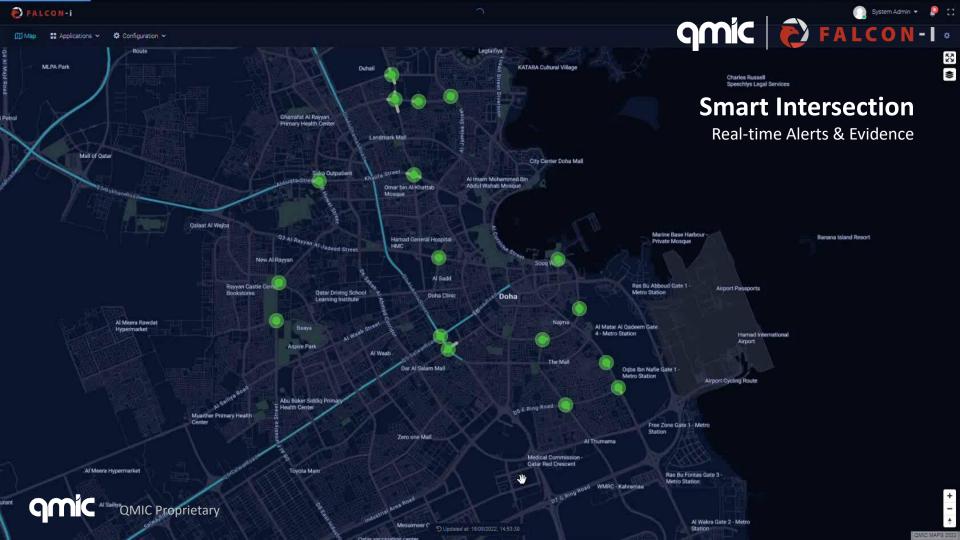

**DESIGNED FOR CARS**

30-35% Land used for streets







A Comprehensive National Traffic Data Platform, Services, Intelligence









#### Multiple Sources of Data









**QMIC Proprietary** 

# Over one billion CCTV cameras will be installed worldwide

According to IHS Markit's latest report









#### Al Video Analytics to Enable Smart Spaces

Services Access & Management



Dashboards, Reports, Alerts



Integration with Other Systems



Sharing Data with 3<sup>rd</sup> Parties



Management Tools

Core Al Data Platform



Multiple Al Models



Data Engineering



Applications for Different Domains

**Data Sources** 



Existing CCTV
Cameras



Cameras of Any Brand



**Aerial Videos** 



Pre-Saved Videos/Images

#### **Smart Intersection**

Real-time Alerts & Evidence







#### **Traffic Queue Monitoring**

qmic FALCON-I

Real-time Alerts & Evidence





#### **Objects Classification and Counting**

Reports and Analysis













#### qmic FALCON-I



















### wain Events & Touri



Personalization

**QMIC Proprietary** 





**Featured POIs** 



qmic



ation-Based

otifications

**Events & At** 

## Takeaways



- AI & IoT play a key role in enabling smart & livable cities.
- Al & IoT are already being leveraged in Qatar and beyond.
- The future is about integration and automation.







## Thank you!

**Dr. Hamid Menouar**Principal R&D and Innovation Lead
Qatar Mobility Innovations Center