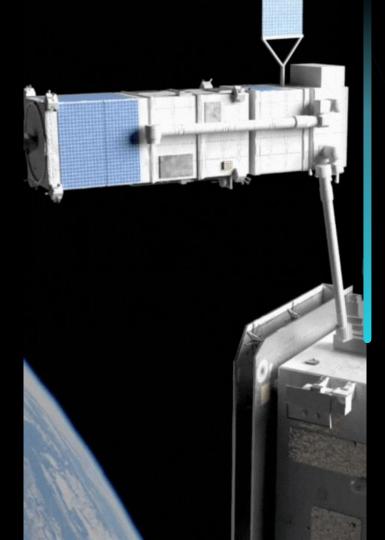

## **HUMANS IN OUTER SPACE BEYOND LOW EARTH ORBIT (LEO)**

0:40:36 EVA ELAPSED TIME

### ... 50+ YEARS LATER

NASA

Moon Landing 1969

SpaceX Polaris Dawn Mission

First human EVA beyond LEO since 1972, 2024