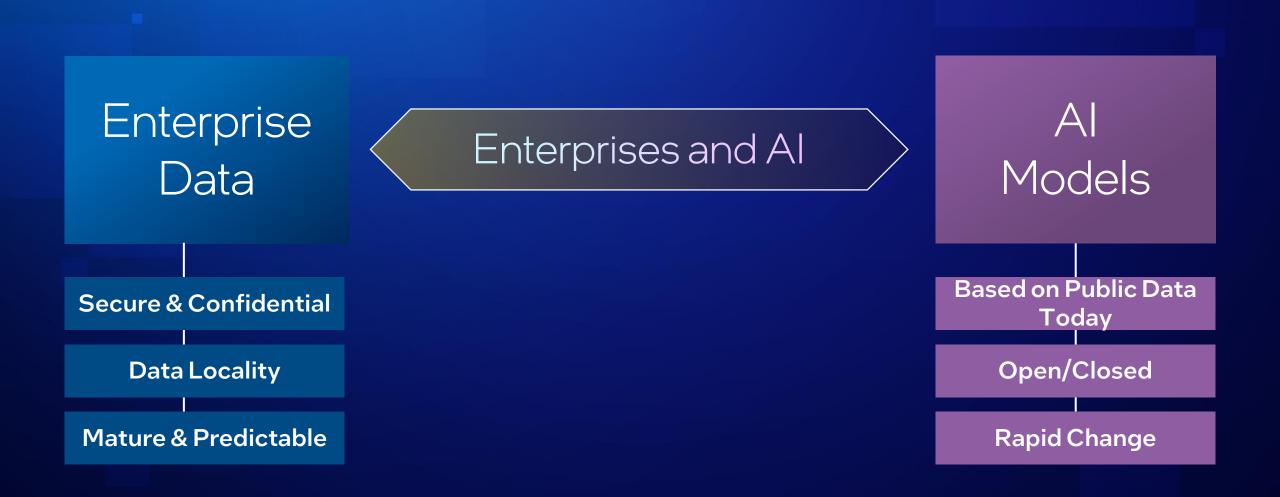

# Redefining Enterprise with Al

TODAY

#### **Al Assistants**

Al augmented humans

- Code generation
- Knowledge Discovery
- Defect & Fraud Detection

EMERGENT

#### **Al Agents**

Al automated domain workflows

- Customer service/support
- Enterprise Assistants
- Security & automation agents

#### FUTURE

#### **AI** Functions

Hybrid human & Al custodian enterprising

- Realtime process/product iteration
- Finance & Health diagnostics
- Inventory & supply chain management