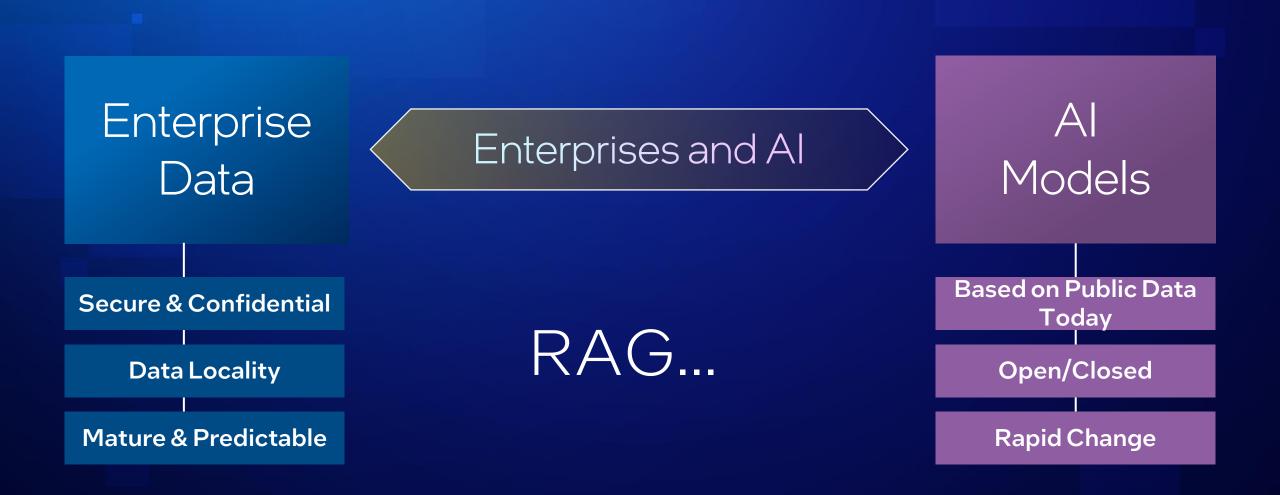

## **Retrieval Augmented Generation**

Simplify enterprise generative Al adoption and reduce the time to production of hardened, trusted solutions:

**Open Platform for Enterprise Al** 