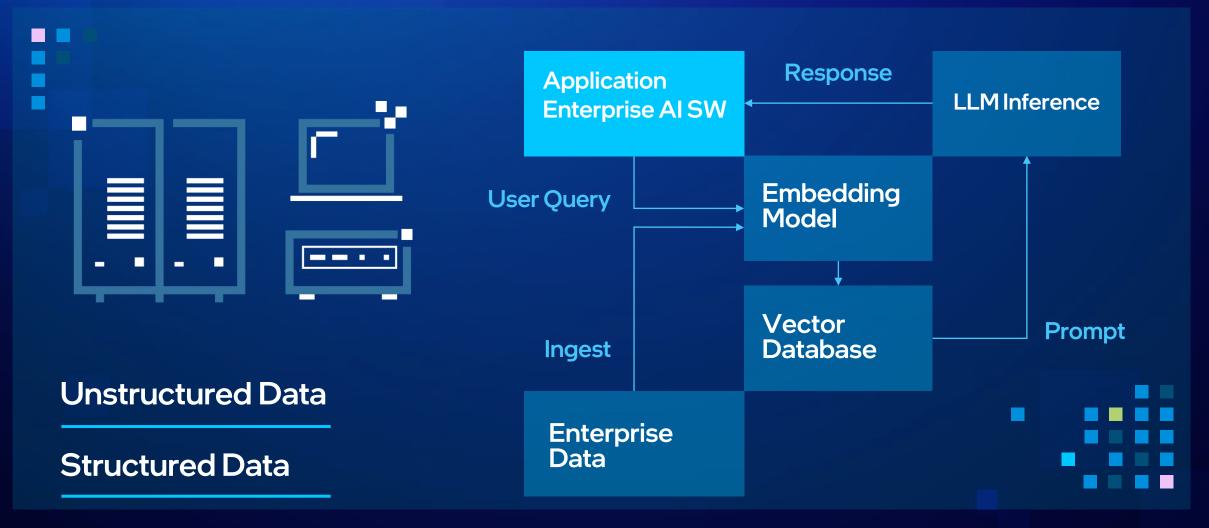

## **Retrieval Augmented Generation**

Simplify enterprise generative Al adoption and reduce the time to production of hardened, trusted solutions:

**Open Platform for Enterprise Al** 

#### Generative AI and LLM architecture, powered by Intel

Accenture & Intel have developed a Generative AI Platform to simplify the journey for clients at reduced compute costs