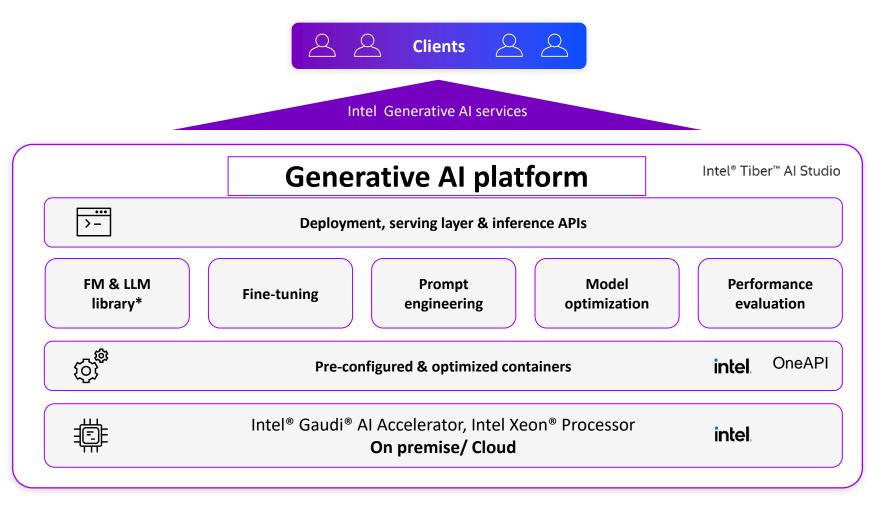

#### Generative AI and LLM architecture, powered by Intel

Accenture & Intel have developed a Generative AI Platform to simplify the journey for clients at reduced compute costs