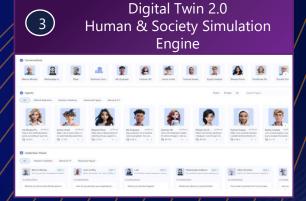

# Building a future-ready workforce

A culture of upskilling & digital learning

Training our frontline with Digital Twins

Al tools to augment our digital employee experience

LEARN MORE:
Case Study |
Upskilling For Career
Mobility