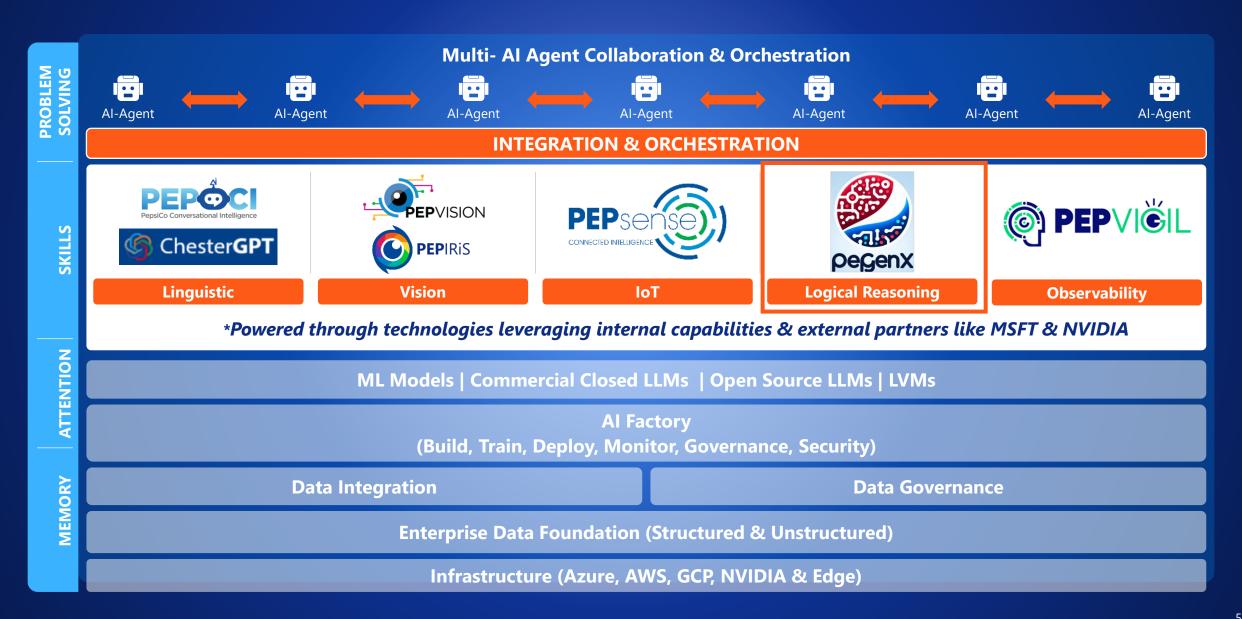

# Digital ecosystem to support Al

# PEPGENX: our advanced Gen Al abstraction framework

Agile, safe and scalable by design