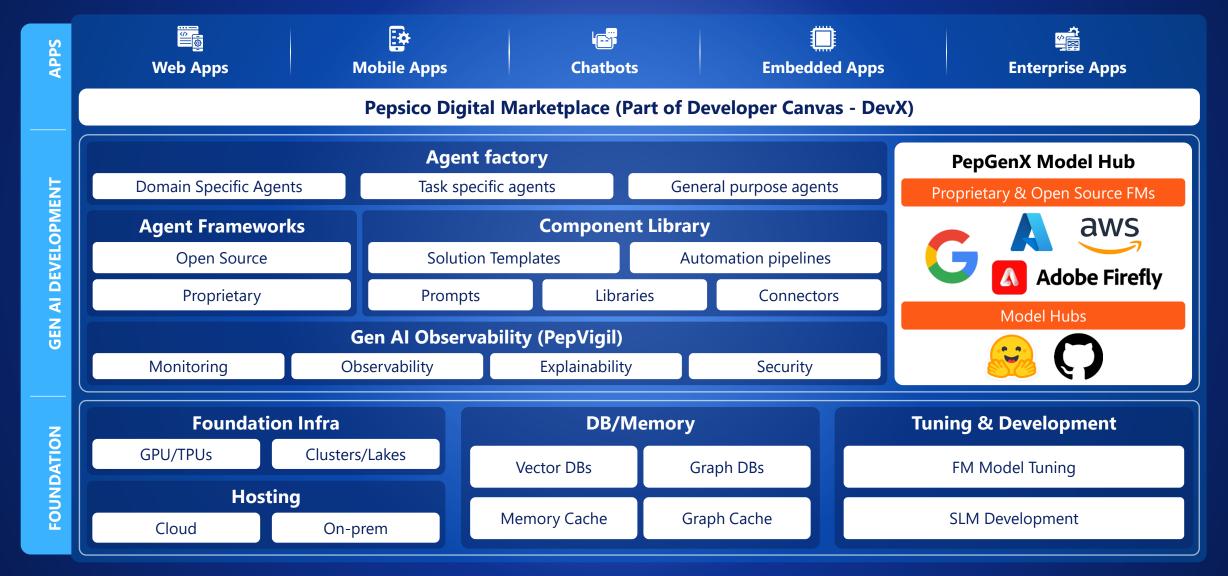

# Digital ecosystem to support Al

# PEPGENX: our advanced Gen Al abstraction framework

Agile, safe and scalable by design