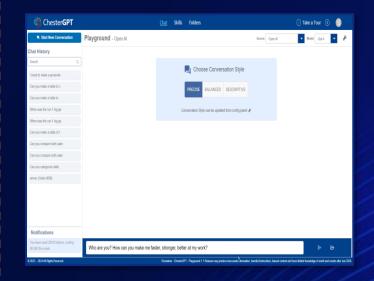

# PEPGENX: our advanced Gen Al abstraction framework

Agile, safe and scalable by design