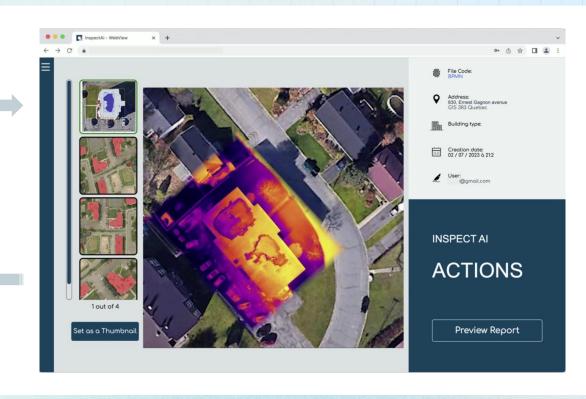

### Building and equipment records sourcing from the inside

- Reference your problem-solving conversations
- Generate comprehensive reports instantly
- Streamline the annual inspection even with thermal imagery and Al powered predictive modeling

- Reduce your energy costs proactively detecting heat losses
- Provide a better customer experience to your tenants or occupants.