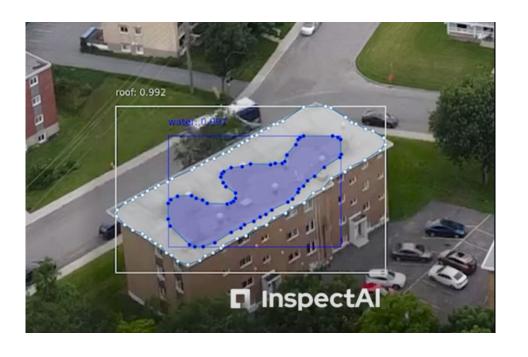

#### Automatic outside building video inspection

- Accelerate inspections of building exterior
- Reduce safety risks for inspectors
- Provide real-time predictions on and off site

- Detect potential defects proactively
- Reduce heating costs & carbon footprint

But what about the inside ...?