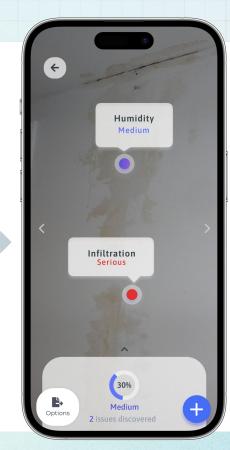

## Building and equipment records sourcing from the inside

Stay up to date on the condition of your building and it's equipment

Connect owners, managers, occupants or tenants.

- Acquire footage and sound from the occupants
- Use automated diagnostics to make reliable decisions
- Streamline your apartment or office maintenance reporting

### Building and equipment records sourcing from the inside

- Reference your problem-solving conversations
- Generate comprehensive reports instantly
- Streamline the annual inspection even with thermal imagery and Al powered predictive modeling