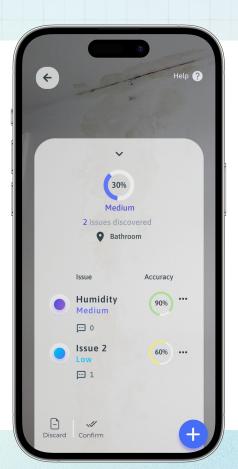

## Building and equipment records sourcing from the inside

Stay up to date on the condition of your building and it's equipment

Connect owners, managers, occupants or tenants.

- Acquire footage and sound from the occupants
- Use automated diagnostics to make reliable decisions
- Streamline your apartment or office maintenance reporting

### Building and equipment records sourcing from the inside

- Reference your problem-solving conversations
- Generate comprehensive reports instantly
- Streamline the annual inspection even with thermal imagery and Al powered predictive modeling