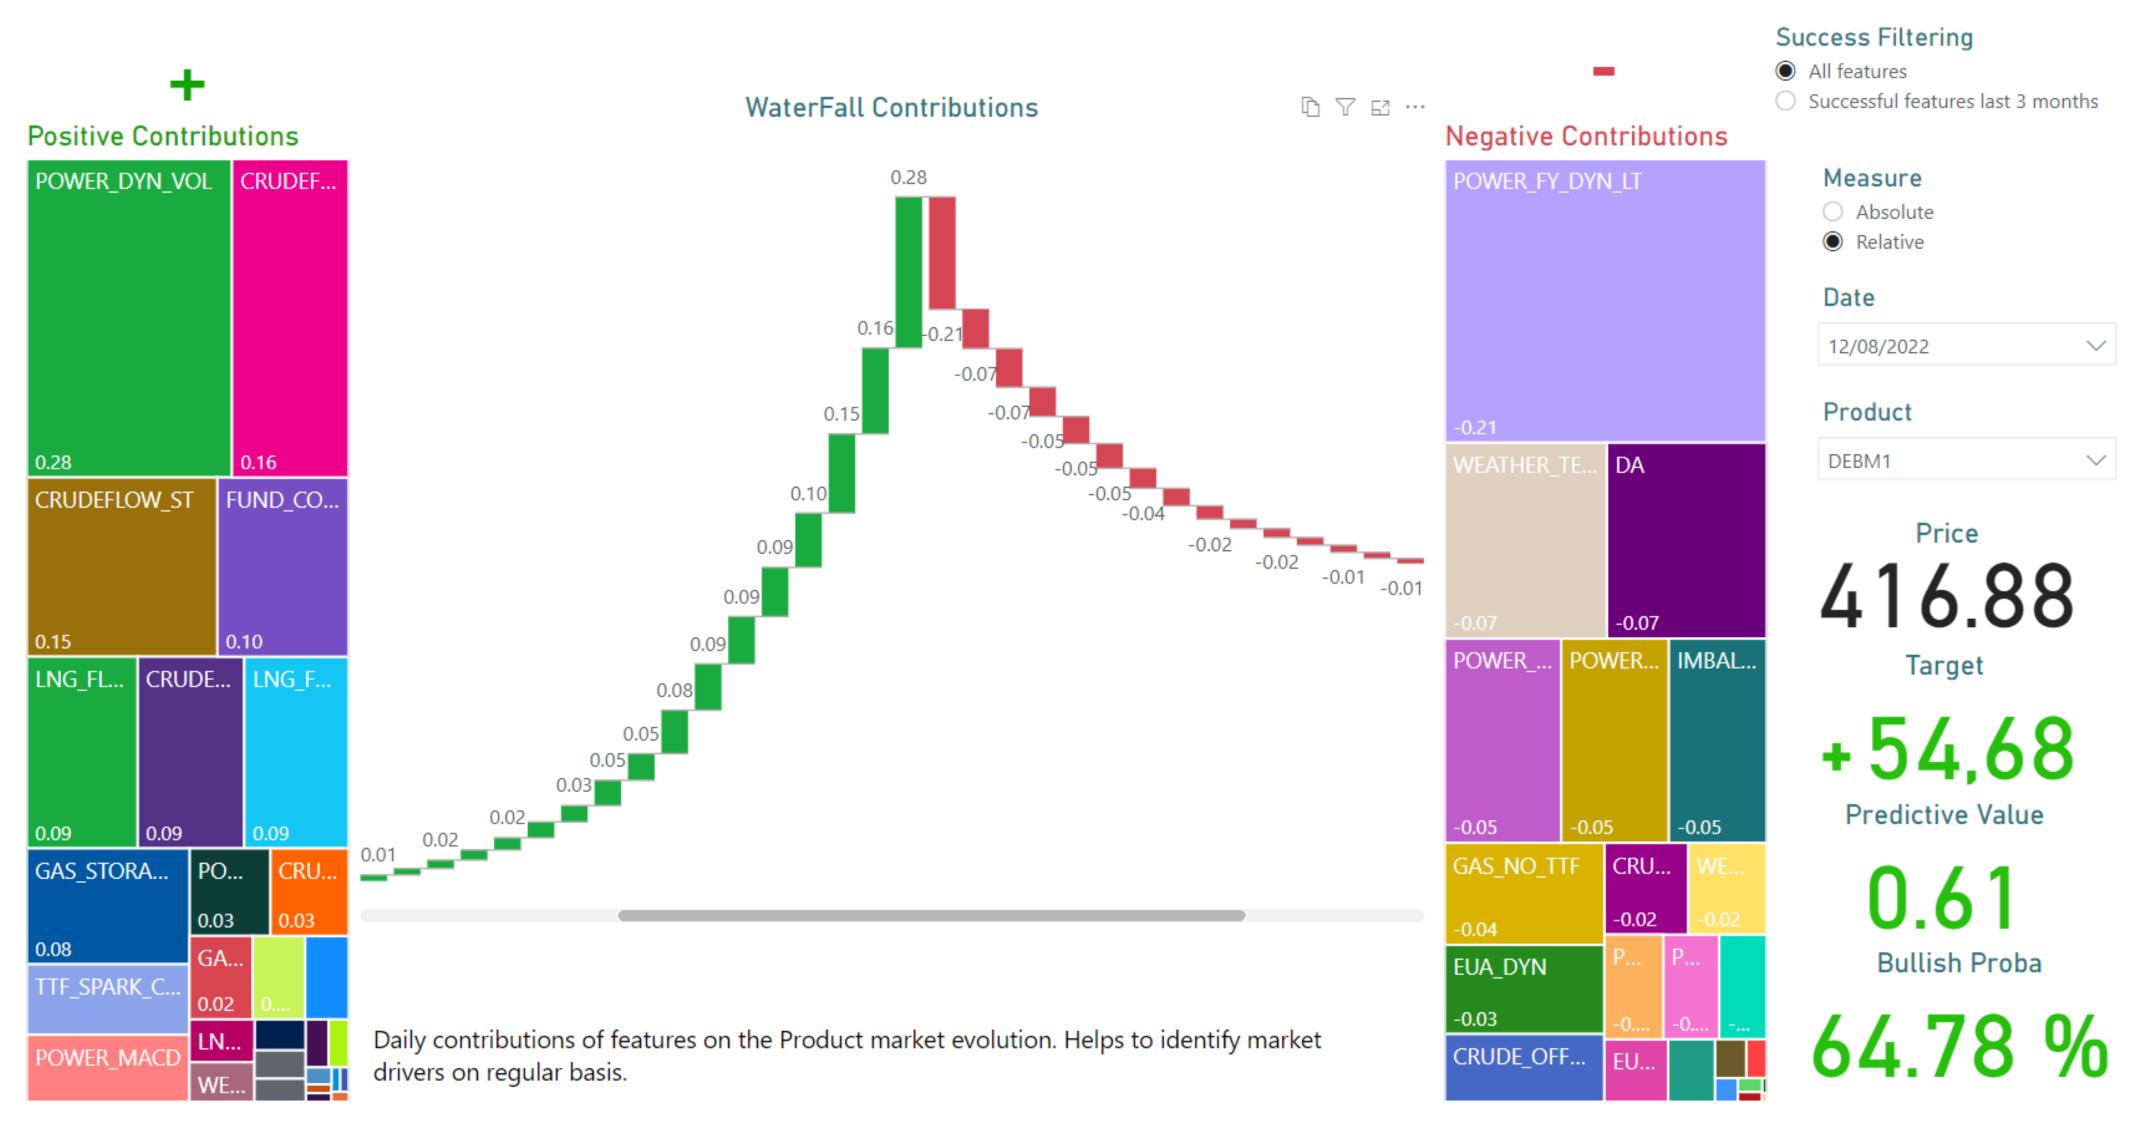

### Explainability

We offer a wide range of explanatory variables, and we evaluate their direct influence on forecasts.

Our forecasts are more accurate than any other source, leveraging our unique Al technology Genius Core.

### Explainability – Look inside the Black Box

Use Case

**Solutions** 

Customers