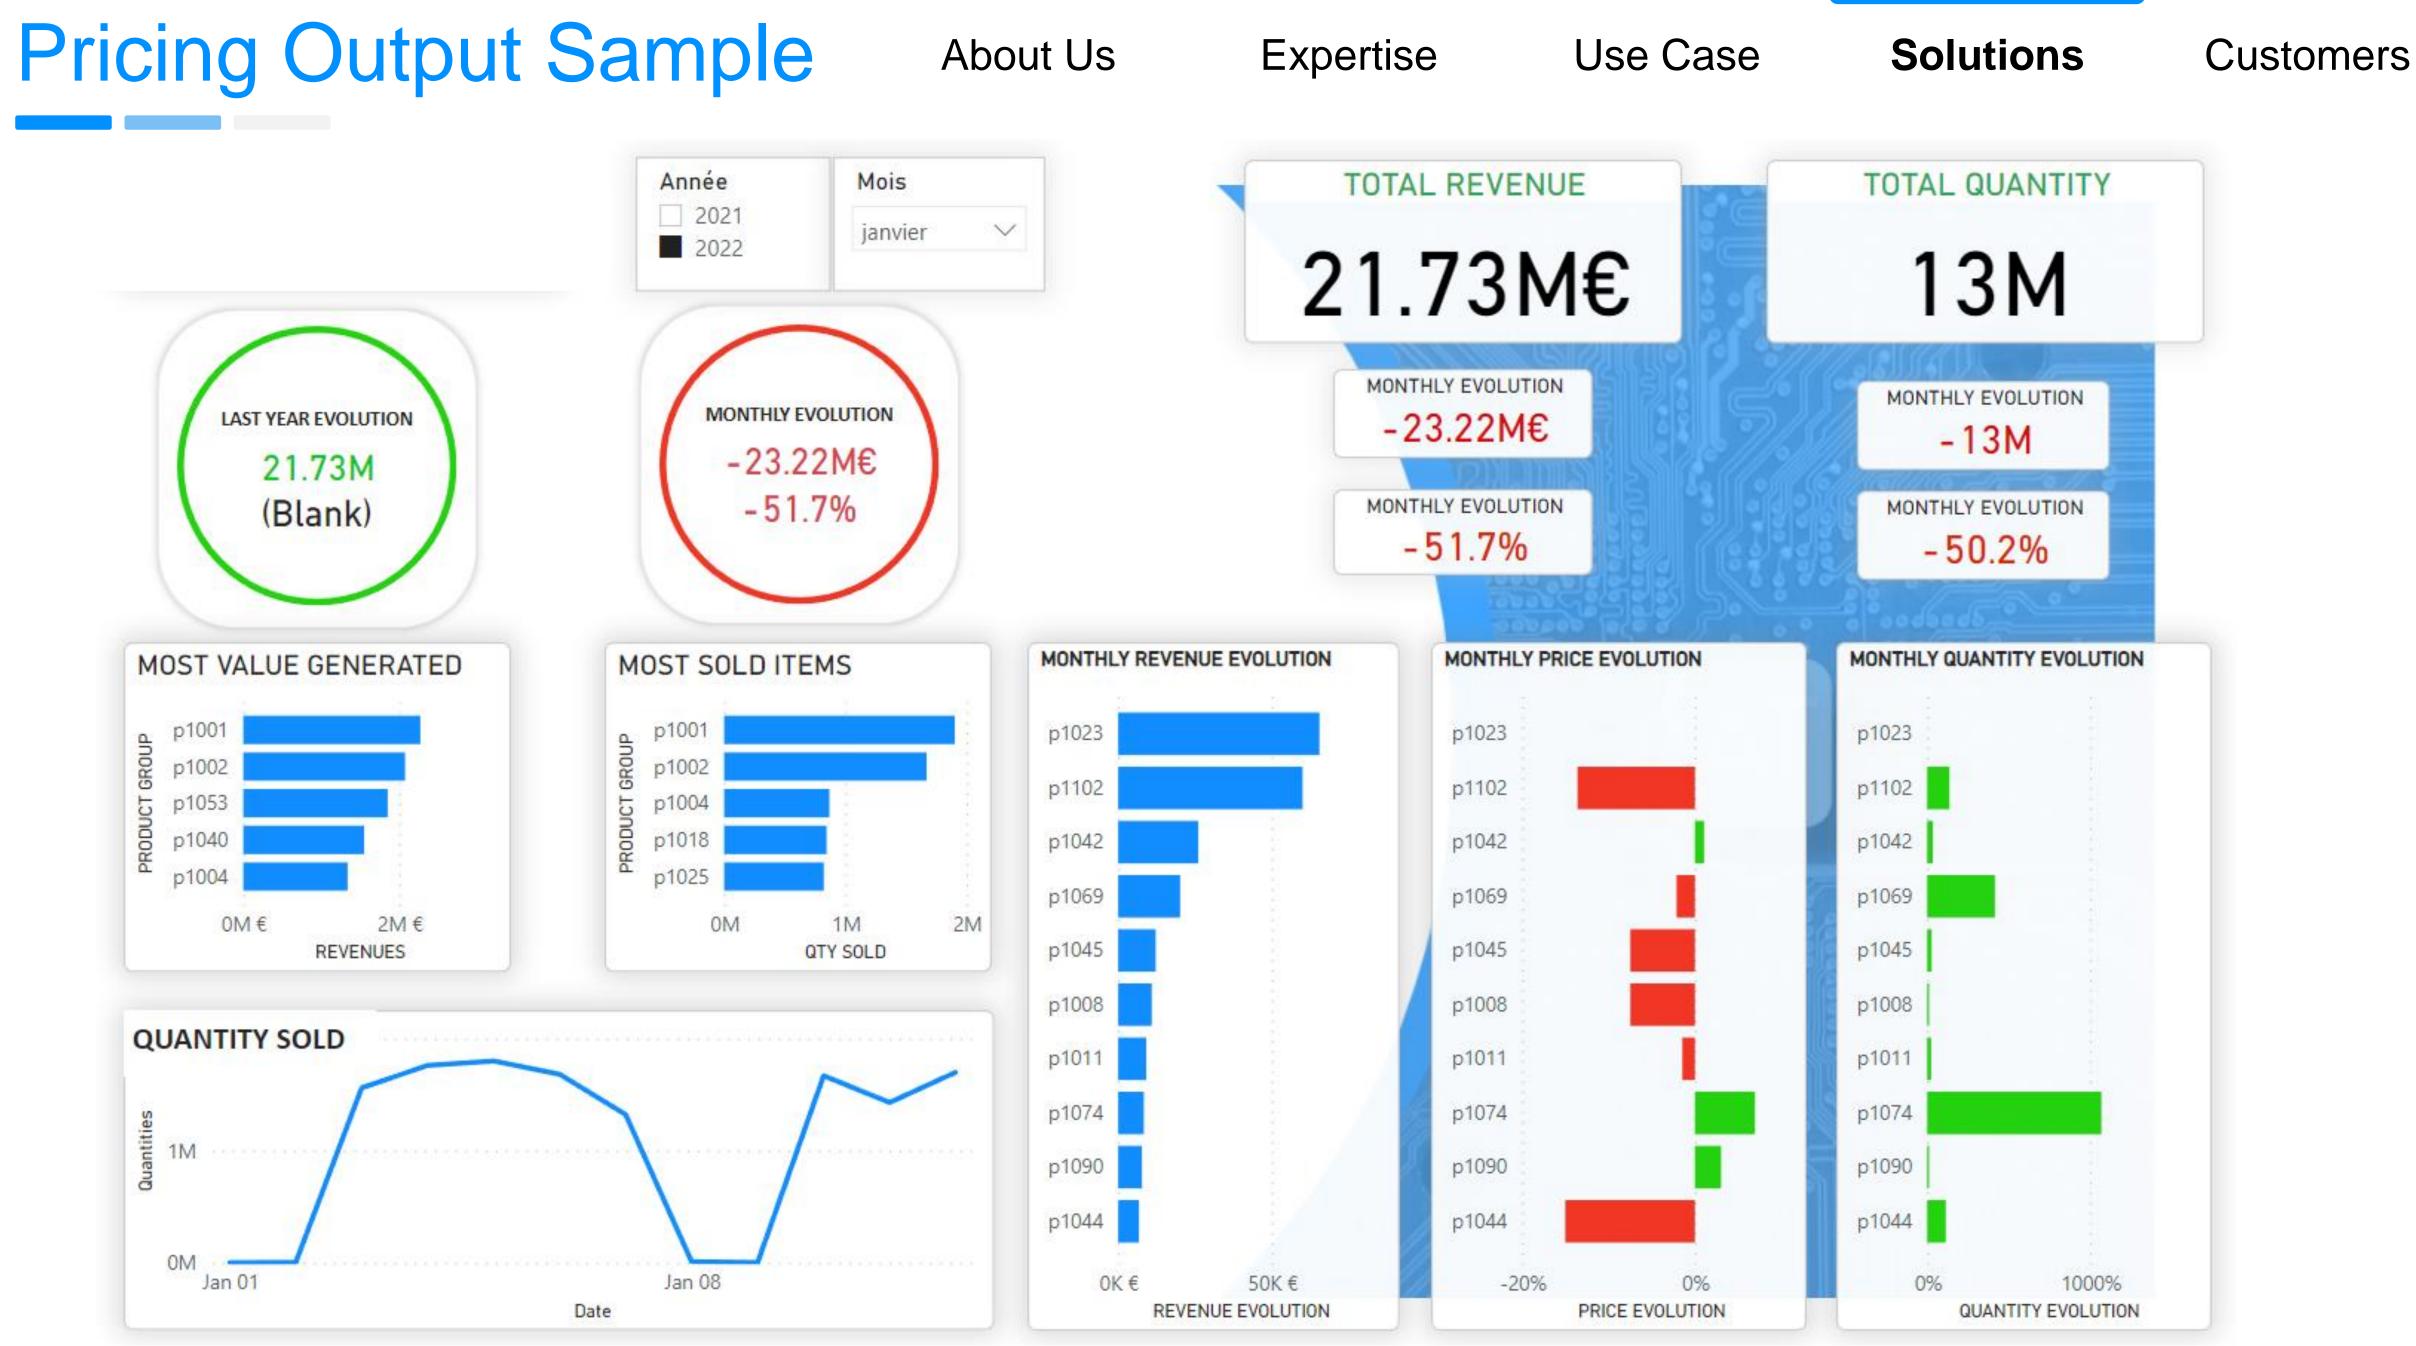

### Explainability

We offer a wide range of explanatory variables, and we evaluate their direct influence on forecasts.

Our forecasts are more accurate than any other source, leveraging our unique Al technology Genius Core.

### Customisation

Our adaptative solutions allows you to forecast what you need, whenever you need it and in the format that suits you.

### Explainability – Look inside the Black Box

Use Case

**Solutions** 

Customers