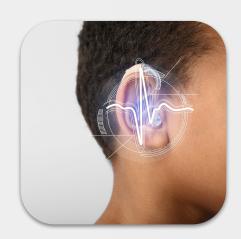

### **Bio-Sensors**

### **AAVAA's Solution**

We decode brain and bio-signals to understand a user's attention and subtle commands.