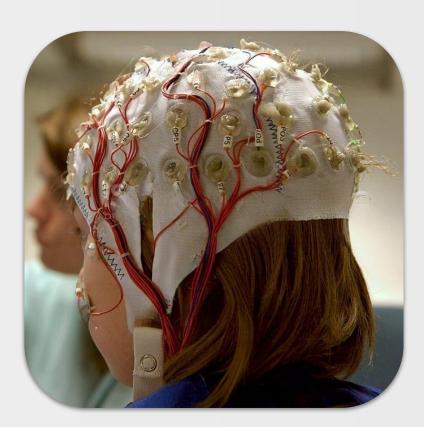

**Unlock Your Mind** 

# Superhuman Capabilities







### **AAVAA's Solution**

We decode brain and bio-signals to understand a user's attention and subtle commands.





### **AAVAA's End-to-End Solution**



## **Eye Movement Detection**



# **Current Industry Standard**



### **Bio-Sensors**





## Hardware

**V1** 7cm x 9cm



**V2** 1.5cm x 3.7cm

**V3** 1.6cm x 3.3cm

**V4** 1.15cm x 3cm









## Design



### **AAVAA NeuroAl Decoders**



**Brain & Bio-Signals** 



**Inertial Signals** 



Mixed sounds from the environment







**Attention Signals** 





**Intent Signals** 



Separated sound sources



# **AAVAA Neurotype Demo 2022**



## **Additional Applications**



Brain, Mental, and Physical Health from within the ear



Redirect attention to improve safety and productivity



Respond to attention, emotion, internal states, etc.

#### Interested Partners

#### **Assistive Technology**













#### **Hearing Enhancement**

















#### Interactivity & AR























**Unlock Your Mind**