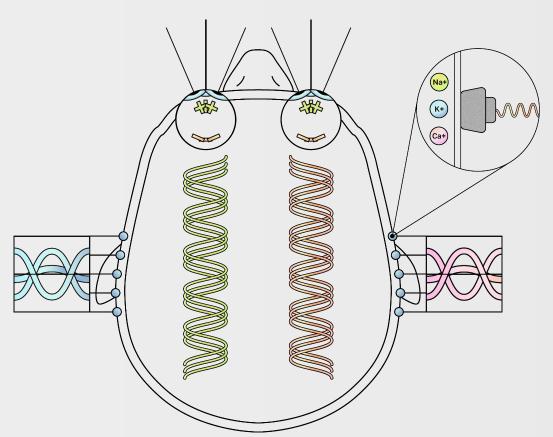

### **AAVAA's Solution**

We decode brain and bio-signals to understand a user's attention and subtle commands.