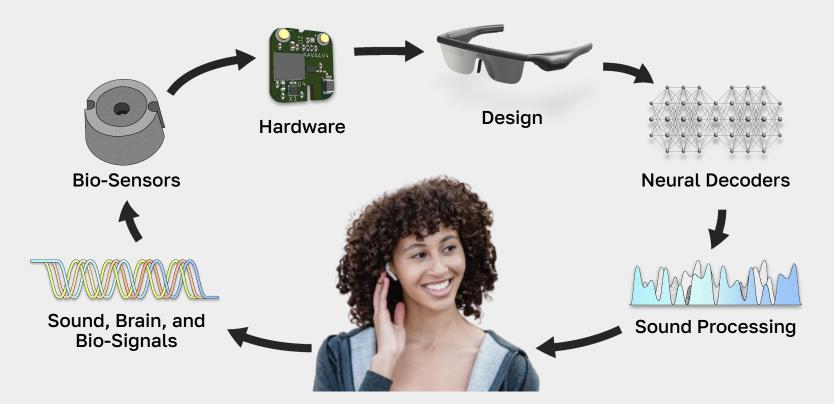

**Unlock Your Mind** 

# Superhuman Capabilities







### **AAVAA's Solution**

We decode brain and bio-signals to understand a user's attention and subtle commands.





### **AAVAA's End-to-End Solution**



## **Eye Movement Detection**



# **Current Industry Standard**



### **Bio-Sensors**





## Hardware

**V1** 7cm x 9cm



**V2** 1.5cm x 3.7cm

**V3** 1.6cm x 3.3cm

**V4** 1.15cm x 3cm









## Design



### **AAVAA NeuroAl Decoders**



**Brain & Bio-Signals** 



**Inertial Signals** 



Mixed sounds from the environment







**Attention Signals** 





**Intent Signals** 



Separated sound sources



# **AAVAA Neurotype Demo 2022**



## **Additional Applications**



Brain, Mental, and Physical Health from within the ear



Redirect attention to improve safety and productivity



Respond to attention, emotion, internal states, etc.

#### Interested Partners

#### **Assistive Technology**













#### **Hearing Enhancement**

















#### Interactivity & AR