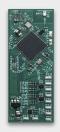

## Hardware

**V1** 7cm x 9cm

**V2** 1.5cm x 3.7cm

**V3** 1.6cm x 3.3cm

**V4** 1.15cm x 3cm