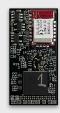

## Hardware

**V1** 7cm x 9cm

**V2** 1.5cm x 3.7cm

**V3** 1.6cm x 3.3cm

**V4** 1.15cm x 3cm