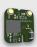

## Hardware

**V1** 7cm x 9cm

**V2** 1.5cm x 3.7cm

**V3** 1.6cm x 3.3cm

**V4** 1.15cm x 3cm