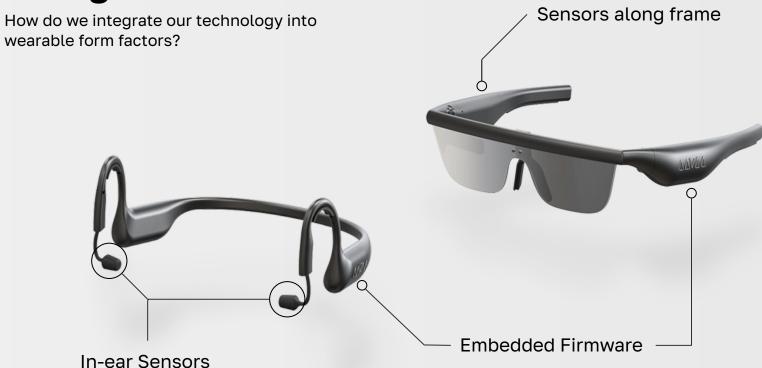

**Unlock Your Mind** 

# Superhuman Capabilities







### **AAVAA's Solution**

We decode brain and bio-signals to understand a user's attention and subtle commands.





### **AAVAA's End-to-End Solution**



## **Eye Movement Detection**



# **Current Industry Standard**



### **Bio-Sensors**





## Hardware

**V1** 7cm x 9cm



**V2** 1.5cm x 3.7cm

**V3** 1.6cm x 3.3cm

**V4** 1.15cm x 3cm









## Design



### **AAVAA NeuroAl Decoders**



**Brain & Bio-Signals** 



**Inertial Signals** 



Mixed sounds from the environment







**Attention Signals** 





**Intent Signals** 



Separated sound sources



# **AAVAA Neurotype Demo 2022**



## **Additional Applications**



Brain, Mental, and Physical Health from within the ear



Redirect attention to improve safety and productivity



Respond to attention, emotion, internal states, etc.

#### Interested Partners

#### **Assistive Technology**













#### **Hearing Enhancement**

















#### Interactivity & AR























**Unlock Your Mind**