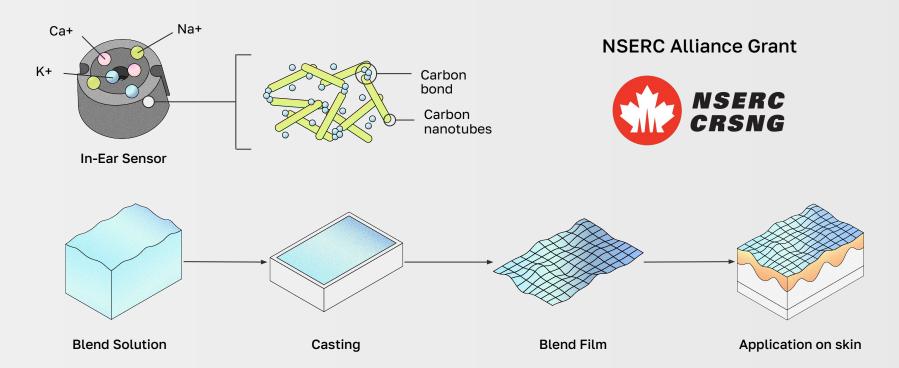

**Unlock Your Mind** 

# Superhuman Capabilities







### **AAVAA's Solution**

We decode brain and bio-signals to understand a user's attention and subtle commands.





### **AAVAA's End-to-End Solution**



## **Eye Movement Detection**



# **Current Industry Standard**



### **Bio-Sensors**





## Hardware

**V1** 7cm x 9cm



**V2** 1.5cm x 3.7cm

**V3** 1.6cm x 3.3cm

**V4** 1.15cm x 3cm









## Design



### **AAVAA NeuroAl Decoders**



**Brain & Bio-Signals** 



**Inertial Signals** 



Mixed sounds from the environment







**Attention Signals** 





**Intent Signals** 



Separated sound sources



# **AAVAA Neurotype Demo 2022**



## **Additional Applications**



Brain, Mental, and Physical Health from within the ear



Redirect attention to improve safety and productivity



Respond to attention, emotion, internal states, etc.

#### Interested Partners

#### **Assistive Technology**













#### **Hearing Enhancement**

















#### Interactivity & AR























**Unlock Your Mind**