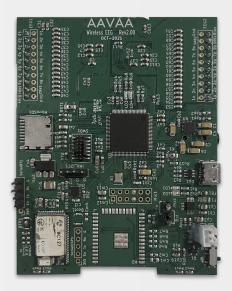

## Hardware

**V1** 7cm x 9cm

**V2** 1.5cm x 3.7cm

**V3** 1.6cm x 3.3cm

**V4** 1.15cm x 3cm