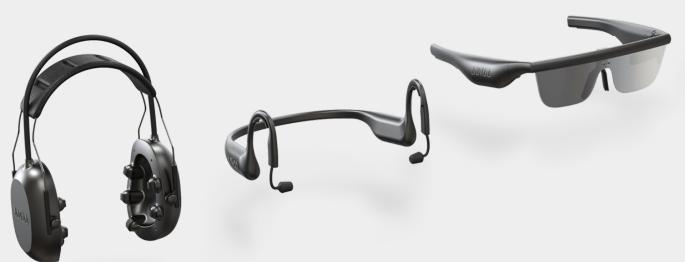

## Hardware

**V1** 7cm x 9cm

**V2** 1.5cm x 3.7cm

**V3** 1.6cm x 3.3cm

**V4** 1.15cm x 3cm