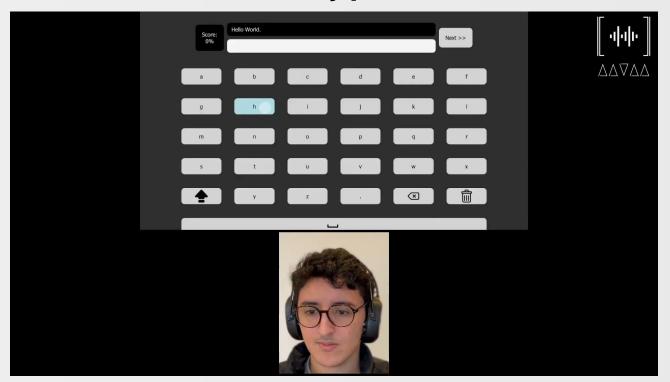

**Unlock Your Mind** 

# Superhuman Capabilities







### **AAVAA's Solution**

We decode brain and bio-signals to understand a user's attention and subtle commands.





### **AAVAA's End-to-End Solution**



## **Eye Movement Detection**



# **Current Industry Standard**



### **Bio-Sensors**





## Hardware

**V1** 7cm x 9cm



**V2** 1.5cm x 3.7cm

**V3** 1.6cm x 3.3cm

**V4** 1.15cm x 3cm









## Design



### **AAVAA NeuroAl Decoders**



**Brain & Bio-Signals** 



**Inertial Signals** 



Mixed sounds from the environment







**Attention Signals** 





**Intent Signals** 



Separated sound sources



# **AAVAA Neurotype Demo 2022**



## **Additional Applications**



Brain, Mental, and Physical Health from within the ear



Redirect attention to improve safety and productivity



Respond to attention, emotion, internal states, etc.

#### Interested Partners

#### **Assistive Technology**













#### **Hearing Enhancement**

















#### Interactivity & AR























**Unlock Your Mind**