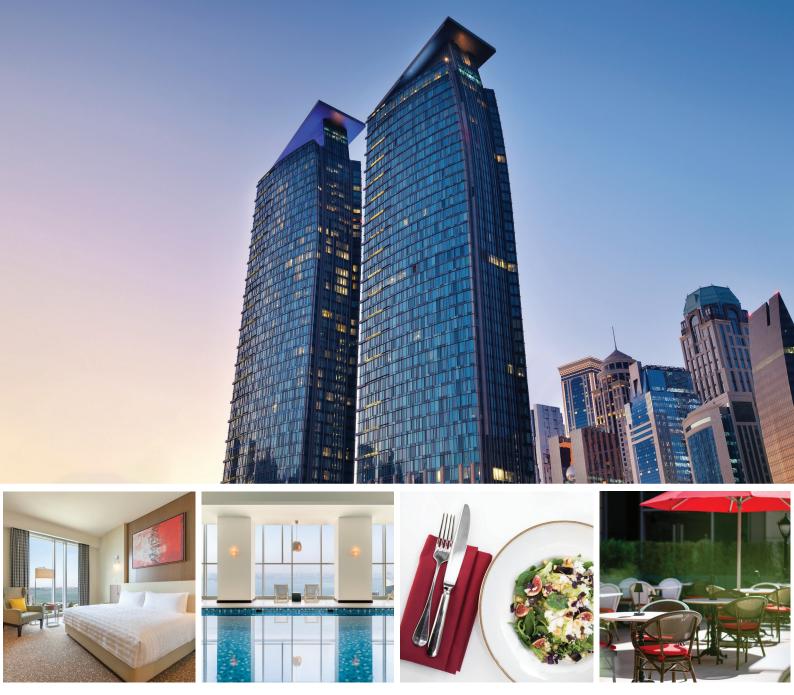

- 353 Elegant Rooms, Suites, and Residences with stunning views of the city skyline and the Arabian Gulf.
- Six Diverse Dining Venues to satisfy every palate.
- Exclusive Club Lounge Privileges, including an outdoor terrace.

## **Convenient Access:**

- Hamad International Airport: 19 km / 21 minutes
- Doha Exhibition and Convention Center: 500 meters / 5 minutes
- DECC Metro Station: 500 meters / 5 minutes
- City Center Mall: 100 meters / steps away