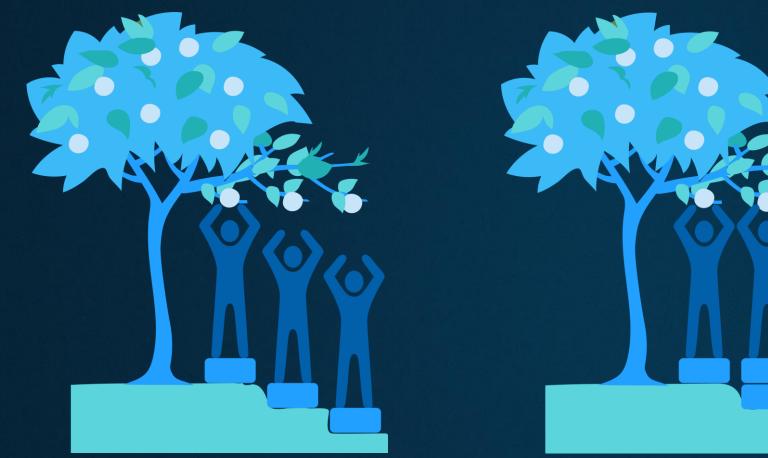

# Underlying drivers of health equity

Health equity is the opportunity for each individual to achieve their full potential in all aspects of health and well-being, indiscriminately, inclusively.