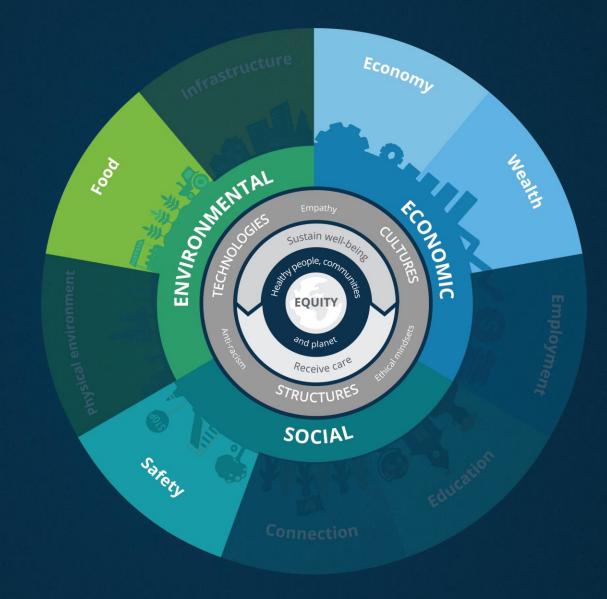

# Underlying drivers of health equity

Health equity is the opportunity for each individual to achieve their full potential in all aspects of health and well-being, indiscriminately, inclusively.