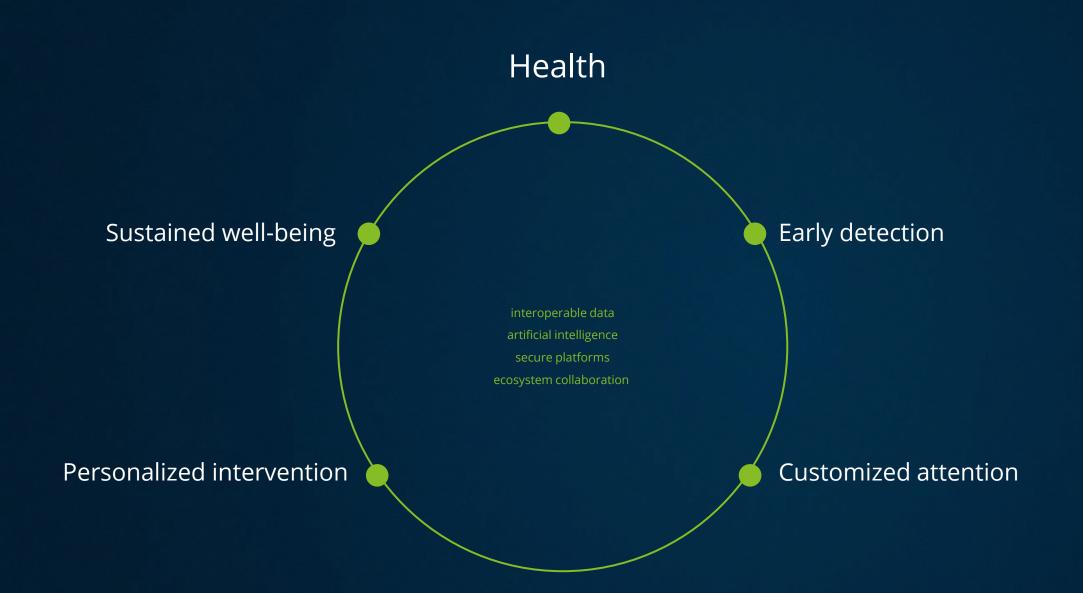

#### Health

Health is an overall state of well-being encompassing physical, mental, social, emotional, spiritual, and <u>financial health.</u>

Real-time data access Comprehensive personalized health dashboard Active management of health and wellbeing

## Early detection

The accessibility to various data points and holistic analysis, to know in advance a probable condition or chance of developing a disease.

Holistic analysis of multiple data points

Detection of potential condition or disease

### Customized attention

A monitoring method that suggests a more specific analysis by providing all the necessary support.

Delivery of small package to take liquid samples Samples sent back for Al in-depth analysis Personalized intervention suggestion

### Personalized intervention

Focused steps to ensure a health management path thanks to a team of experts.

Virtual connection with health coach

New non-invasive biosensors for everyday monitoring Establishing new habits Personalized drugs and supplements

## Sustained well-being

A personalized health program that helps maintain a healthy lifestyle and support continuous data analysis.

Customized nutritional service

Improved ability to read and interpret body's signals