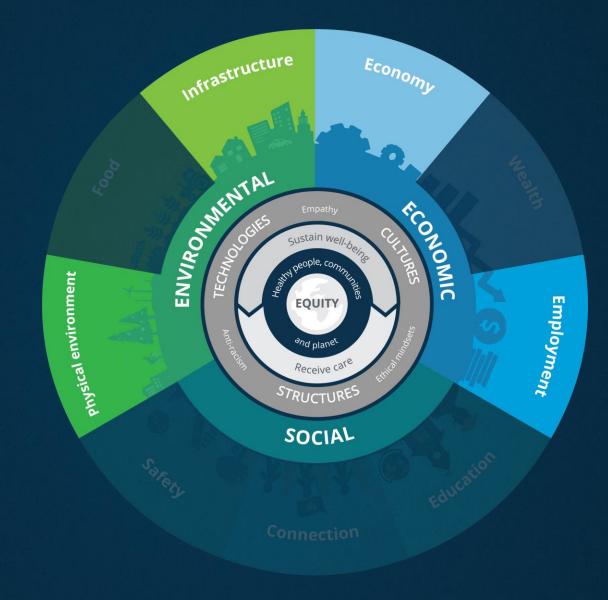

# Underlying drivers of health equity

Health equity is the opportunity for each individual to achieve their full potential in all aspects of health and well-being, indiscriminately, inclusively.