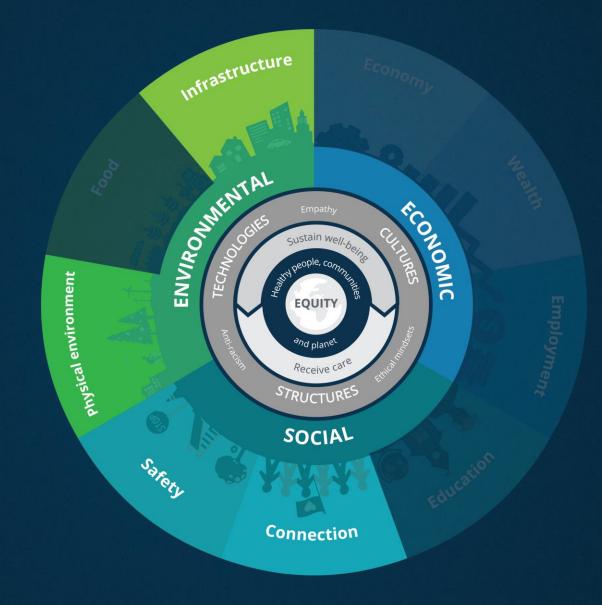

# Underlying drivers of health equity

Health equity is the opportunity for each individual to achieve their full potential in all aspects of health and well-being, indiscriminately, inclusively.