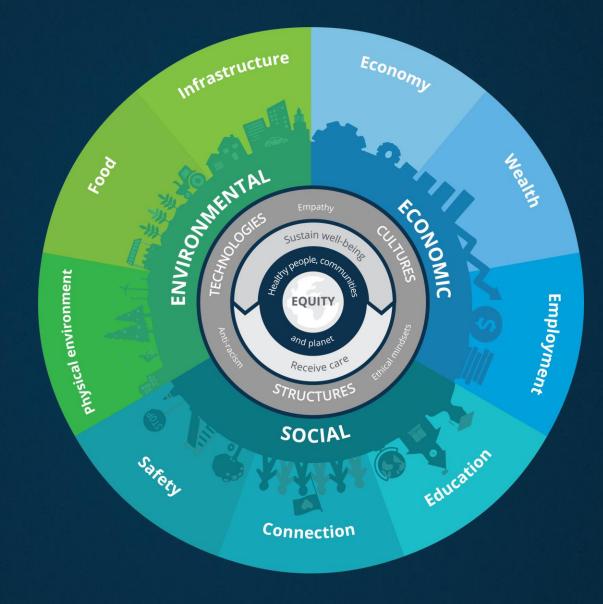

# Underlying drivers of health equity

Health equity is the opportunity for each individual to achieve their full potential in all aspects of health and well-being, indiscriminately, inclusively.