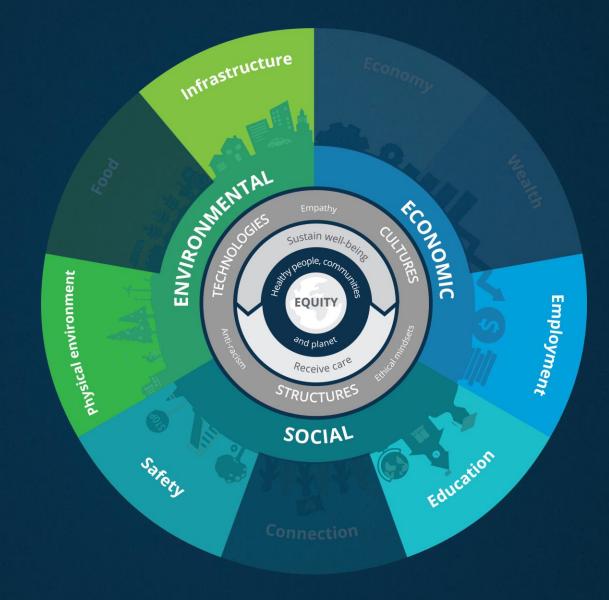

# Underlying drivers of health equity

Health equity is the opportunity for each individual to achieve their full potential in all aspects of health and well-being, indiscriminately, inclusively.