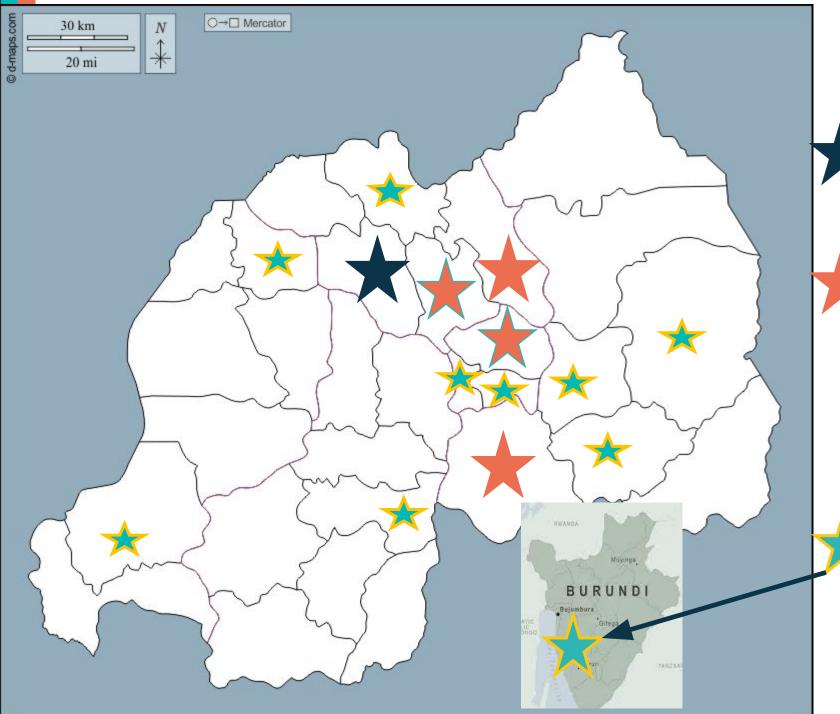

# of People Served on E-Heza

#### E-Heza's Reach

2020

**Gakenke District** 

Population: 340,000

2021-2022

**Rulindo District** 

Population: 288,000

**Gasabo District** 

Population: 635,000

**Bugesera District** 

Population: 362,000

**Gicumbi District** 

Population: 424,000

NCDA- 10 Districts (national govt partnership)

Kigutu, Burundi

Population: 200,000