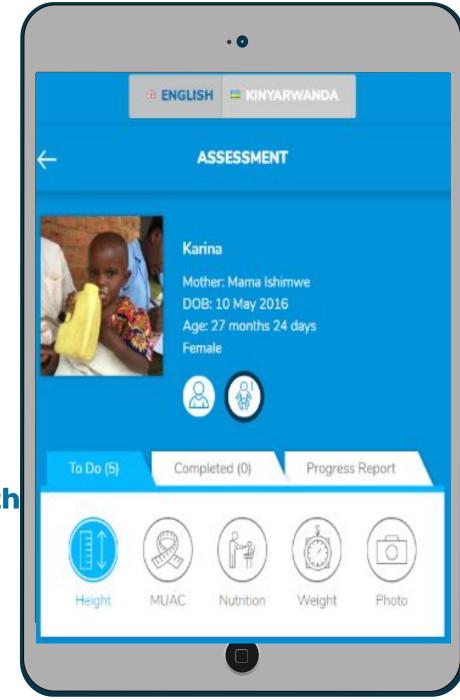

#### **Connecting Communities of Care**

One Person, One Record

**In Villages** 

In Health Facilities

Functions tailored for a Community Health Worker

**Shared Progress Report** 

Diagnosis & Decision Support

**Case Management** 

**Data Privacy** 

Functions tailored for a Nurse, Midwife or Nutritionist