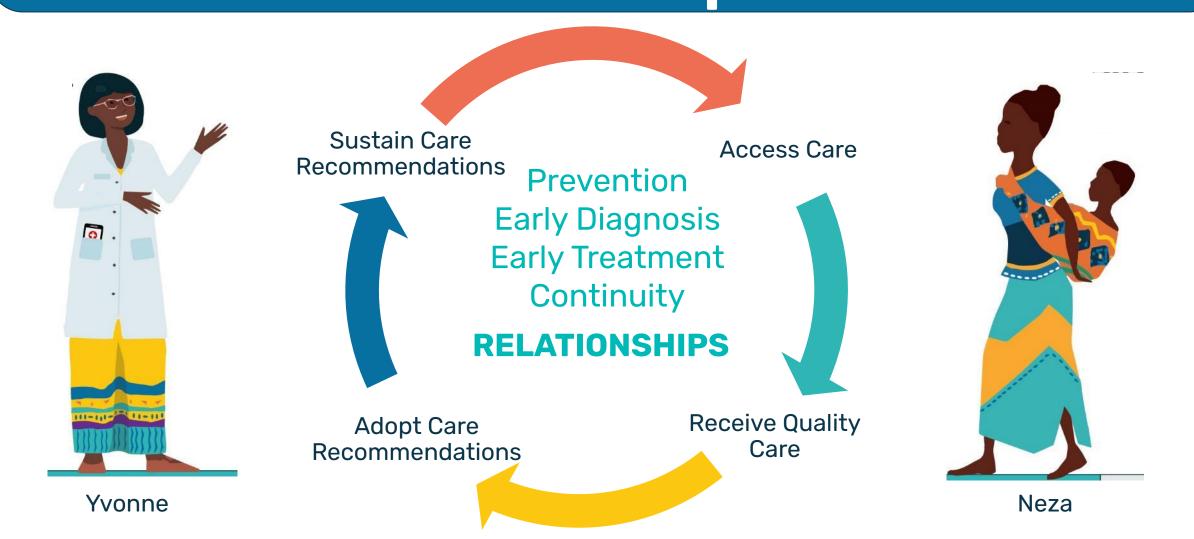

Timely & Reliable Data to the Ministry of Health

Rigorous User Training, Quality Assessment & Monitoring, and a Strong Support Team

Data collected at point of care is used to personalize care while improving data quality for population health