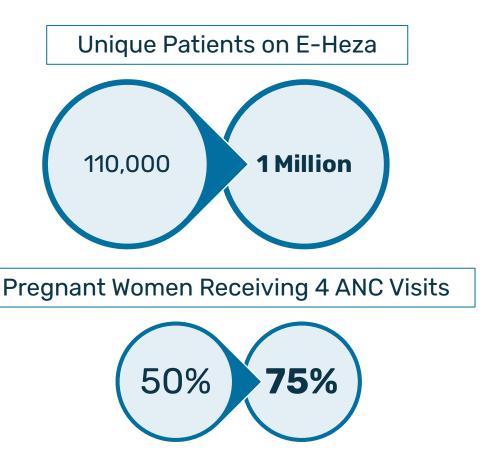

uality for population health

#### **Connecting Communities of Care**

One Person, One Record



**In Villages** 



In Health Facilities



Functions tailored for a Community Health Worker

**Shared Progress Report** 

Diagnosis & Decision Support

**Case Management** 

**Data Privacy** 



Functions tailored for a Nurse, Midwife or Nutritionist



### **Expanding Our Reach**

# of People Served on E-Heza





#### E-Heza's Reach



2020

**Gakenke District** 

Population: 340,000



2021-2022

**Rulindo District** 

Population: 288,000

**Gasabo District** 

Population: 635,000

**Bugesera District** 

Population: 362,000

**Gicumbi District** 

Population: 424,000



NCDA- 10 Districts (national govt partnership)

Kigutu, Burundi

Population: 200,000

#### Our Reach & Impact by 2024











#### E-Heza Data Solutions Business Model

#### **Revenue Generation**

- Implementation
  - Train-the-Trainer Approach to Implementation within Local Health Systems
- Maintenance of Software
  - Managed Hosting
- Software Consultation
  - New Modules
  - New Workflows
  - New Integrations
  - Data Mapping to Improve Overall Data Flow



#### **Our Competitive Advantage**

Serving the Entire Ecosystem of Primary Care







"DHIS2"





## Partner With E-Heza

**Achieve Lifesaving Impact at** Scale

Contact us at eheza@tipglobalhealth.org