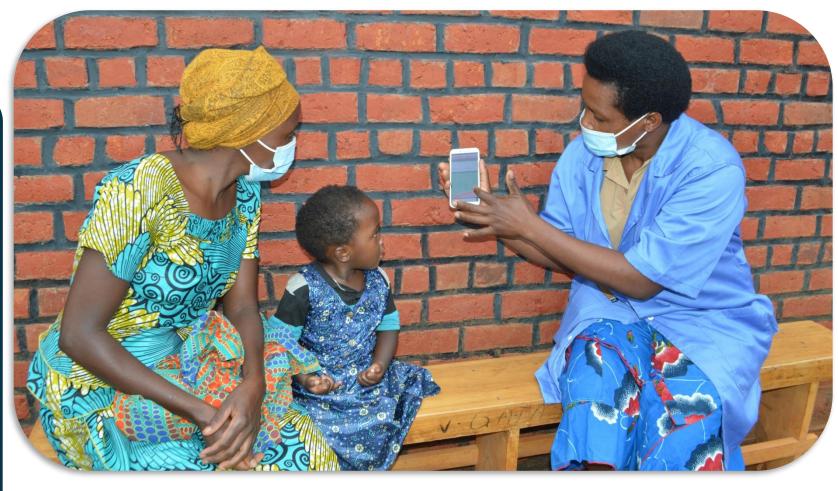

Timely & Reliable Data to the Ministry of Health

Rigorous User Training, Quality Assessment & Monitoring, and a Strong Support Team

Data collected at point of care is used to personalize care while improving data quality for population health