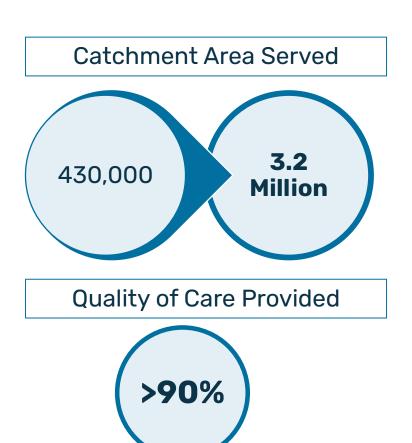

quality for population health

#### **Connecting Communities of Care**

One Person, One Record



**In Villages** 



In Health Facilities



Functions tailored for a Community Health Worker

**Shared Progress Report** 

Diagnosis & Decision Support

**Case Management** 

**Data Privacy** 



Functions tailored for a Nurse, Midwife or Nutritionist



### **Expanding Our Reach**

# of People Served on E-Heza





#### E-Heza's Reach



2020

**Gakenke District** 

Population: 340,000



2021-2022

**Rulindo District** 

Population: 288,000

**Gasabo District** 

Population: 635,000

**Bugesera District** 

Population: 362,000

**Gicumbi District** 

Population: 424,000



NCDA- 10 Districts (national govt partnership)

Kigutu, Burundi

Population: 200,000

#### Our Reach & Impact by 2024











#### E-Heza Data Solutions Business Model

#### **Revenue Generation**

- Implementation
  - Train-the-Trainer Approach to Implementation within Local Health Systems
- Maintenance of Software
  - Managed Hosting
- Software Consultation
  - New Modules
  - New Workflows
  - New Integrations
  - Data Mapping to Improve Overall Data Flow



#### **Our Competitive Advantage**

Serving the Entire Ecosystem of Primary Care







"DHIS2"





## Partner With E-Heza

**Achieve Lifesaving Impact at** Scale

Contact us at eheza@tipglobalhealth.org