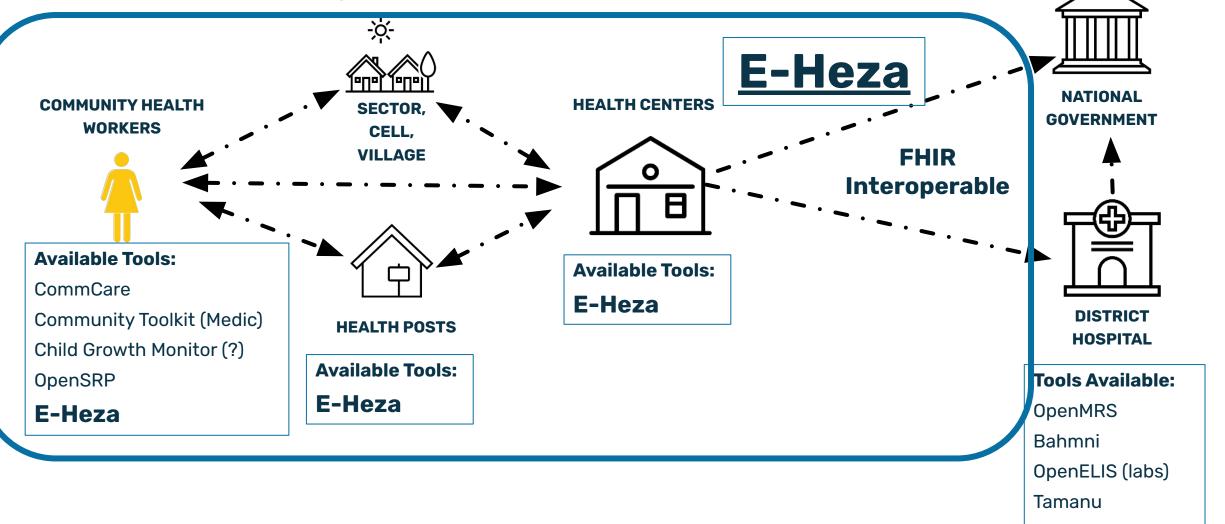

#### **Connecting Communities of Care**

One Person, One Record

**In Villages** 

In Health Facilities

Functions tailored for a Community Health Worker

**Shared Progress Report** 

Diagnosis & Decision Support

**Case Management** 

**Data Privacy** 

Functions tailored for a Nurse, Midwife or Nutritionist

#### **Our Competitive Advantage**

Serving the Entire Ecosystem of Primary Care

"DHIS2"