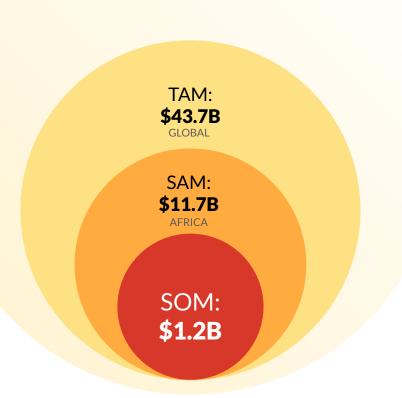

#### **Pharmaceutical Data Market**

**Beachhead Market - Africa** Highest % of GDP spent on pharma 3-7% annual GDP growth (IMF) >10% CAGR for pharma data