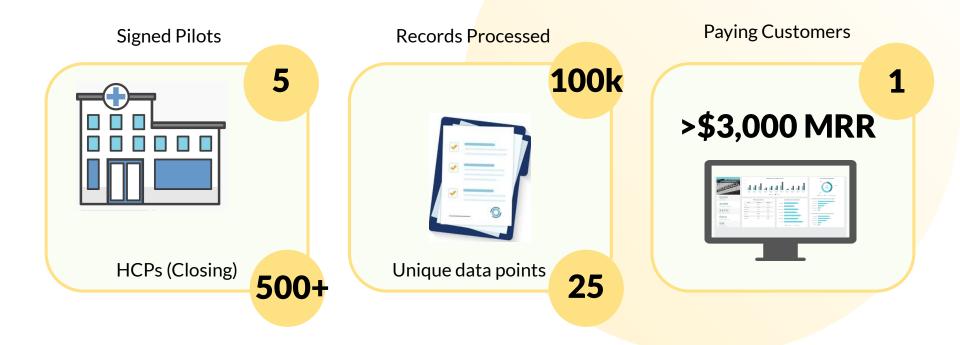

and down by 5.8% over the USD4,559mn reported in Q418. Operating income stood at USD134mn; whilst this was down by 91.2% over the USD1,525mn reported a year earlier, it was a considerable improvement over the operating loss of USD3,164mn reported for Q418. reported a net loss attributable to it of USD105mn, compared to a net income of USD1,120mn in Q118, but this was a substantial improvement over the net loss of USD2.886mn reported in Q418. reported that the decrease in revenues was largely the result of generic competition for *Copaxone*, sbranded glatiramer acetate product indicated for use in multiple sclerosis, along with a decline in revenues from its respiratory products and US generics business.

#### **Insightful Research**



#### We're in the market and have a paying customer







#### Market Intelligence Data -Sell Secondary sales-out data

Commercial contracts for aggregated data

per Therapeutic Area, per geography

Sub-Saharan Africa 17+ Therapeutic Areas



#### Healthcare Provider Services -Freemium

Provide Healthcare providers the tools to analyse their own to local data and drive business KPIs in exchange for access to data.



#### **Pharmaceutical Data Market**

**Beachhead Market - Africa** Highest % of GDP spent on pharma 3-7% annual GDP growth (IMF) >10% CAGR for pharma data





#### Best positioned to be the **leading data provider** for LMICs

|                 | Uses Proprietary<br>data | Provides<br>forecast data | De <mark>signed to</mark><br>work in Africa | Provides timely<br>actionable health<br>data | Capturing sales<br>out data | Provi