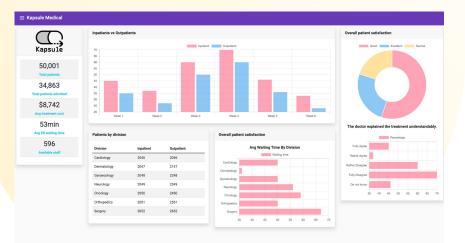

#### Market Intelligence Product

|    | А        | B 4                       | ► D           | E 🖣             | ► K         | L                                   | M 4            |
|----|----------|---------------------------|---------------|-----------------|-------------|-------------------------------------|----------------|
| 1  | Calend = | Customer Class Name \Xi   | Customer ID = | Cust Postcode = | Brand =     | Description -                       | Sales Unit \Xi |
| 2  | Jul_20   | Hospital - Public         | 997507        | 2250            | oxaliplatin | oxaliplatin V 200mg 1               | 1              |
| 3  | Jul_20   | Hospital - Public         | 997507        | 2250            | oxaliplatin | oxaliplatin V 400mg 1               | 1              |
| 4  | Jul_20   | Hospital - Public         | 997507        | 2250            | oxaliplatin | oxaliplatin V 80mg 1                | 9              |
| 5  | Jul_20   | Pharmacy - Community      | 635338        | 2450            | oxaliplatin | oxaliplatin ACTPen 162mg/0.9ml SC 4 | 3              |
| 6  | Jul_20   | Pharmacy - Community      | 994735        | 2460            | oxaliplatin | oxaliplatin ACTPen 162mg/0.9ml SC 4 | 1              |
| 7  | Jul_20   | Pharmacy - Community      | 635338        | 2450            | oxaliplatin | oxaliplatin PFS 162mg/0.9ml SC 4    | 4              |
| 8  | Jul_20   | Pharmacy - Community      | 994735        | 2460            | oxaliplatin | oxaliplatin PFS 162mg/0.9ml SC 4    | 2              |
| 9  | Jul_20   | Hospital - Public         | 219037        | 2430            | oxaliplatin | oxaliplatin V 200mg 1               | 1              |
| 10 | Jul_20   | Pharmacy - Hospital Based | 303418        | 2444            | oxaliplatin | oxaliplatin V 400mg 1               | 2              |
| 11 | Jul_20   | Hospital - Public         | 219037        | 2430            | oxaliplatin | oxaliplatin V 400mg 1               | 1              |
| 12 | Jul_20   | Pharmacy - Hospital Based | 303418        | 2444            | oxaliplatin | oxaliplatin V 80mg 1                | 2              |
|    |          |                           |               |                 | 10 1 L      |                                     |                |

#### **Insightful Research**