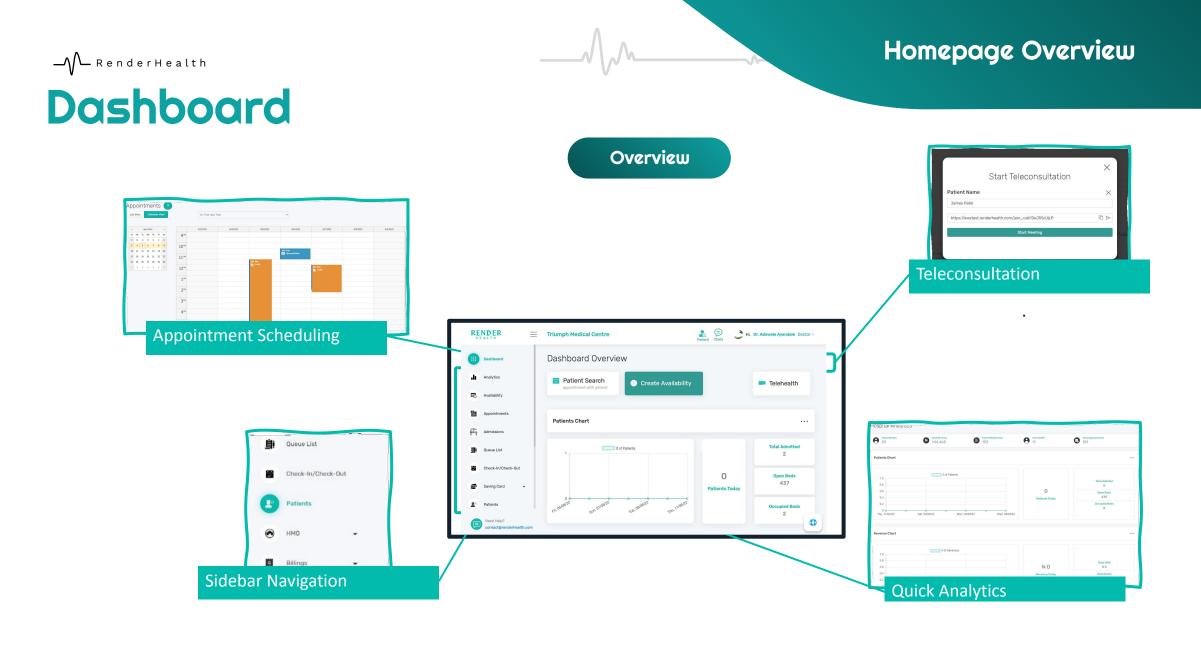

# Dashboard

## Patient Management

Overview

www.renderhealth.com

\_\_\_\_\_

11 RENDER www.renderhealth.com