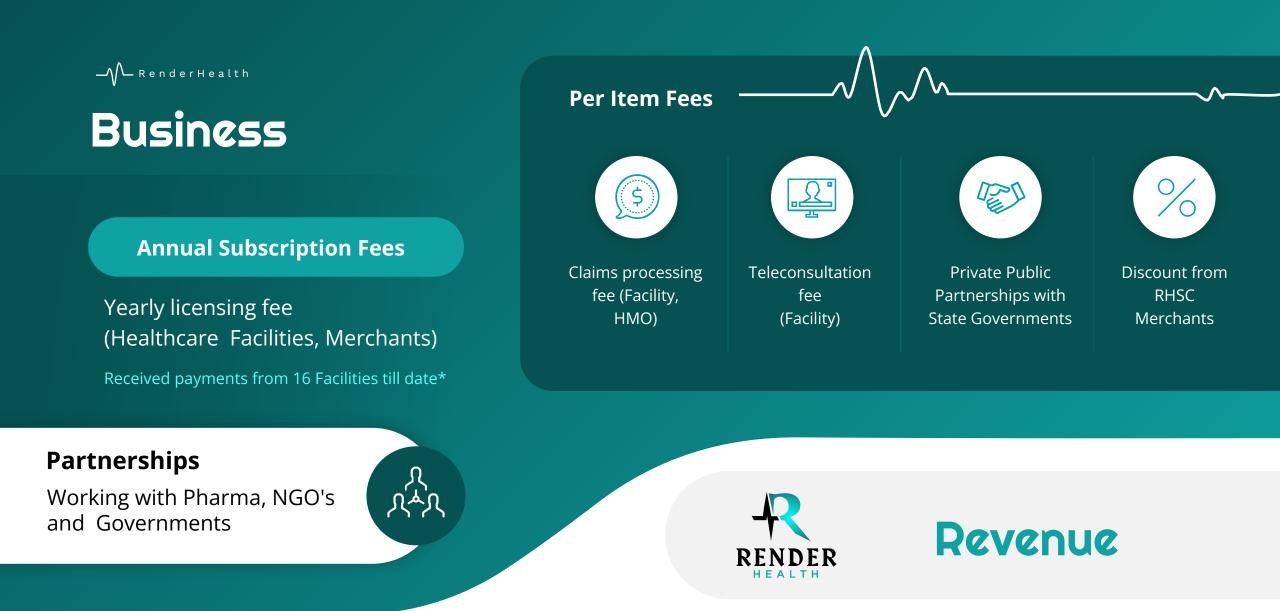

## **Payment** for healthcare Service.

Problem

**Financial inclusion** for healthcare payment with Render Health Saving Card (RHSC)

**Structuring Health Data** for Patients and Healthcare Providers/Facilities.

www.renderhealth.c

📿 RENDER

**Our Milestones** 

www.renderhealth.com

**L** RENDER

4

.....