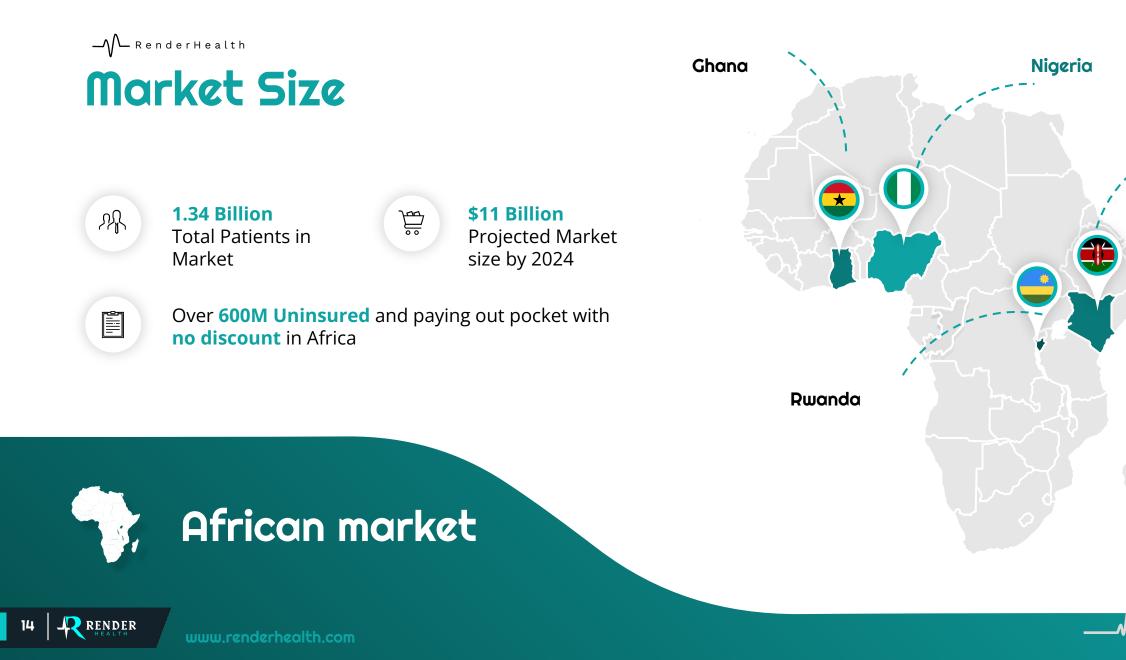

#### African Market

Over 85% of healthcare facilities not automated, using paper processes

### Low Health Insurance Penetration

Low incomes of average citizen makes purchase of health insurance tough. More than 80% uninsured in Nigeria

\_///\_