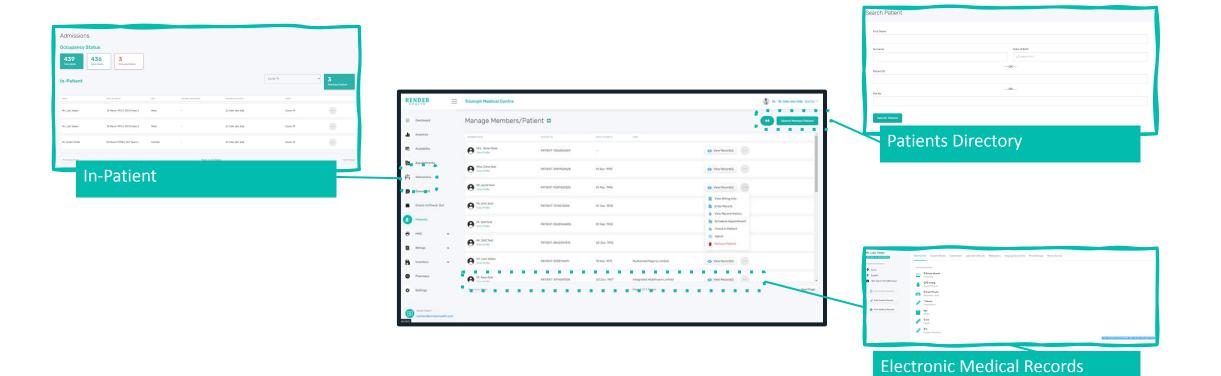

## **Medical Records**

Overview

|                       |        | Social History | istory  |     |  |
|-----------------------|--------|----------------|---------|-----|--|
| Social History Detail |        |                |         | Add |  |
| SOCIAL HISTORY        | 0      | PTIONS         | COMMENT |     |  |
| Tobacco Usage/Smoking | Heavy  |                |         |     |  |
| Sexual History        | Active |                |         |     |  |

| HEALTH                                                 |                              |                                            |                   |                       | H. Dr. tide-doc tide<br>Doctor | General Info System Review Examination Laboratory Results Medications Imaging Documents Physiotherapy Record Act |
|--------------------------------------------------------|------------------------------|--------------------------------------------|-------------------|-----------------------|--------------------------------|------------------------------------------------------------------------------------------------------------------|
| Back to Patients                                       | Immunizations Social History | Family History Allergies                   |                   |                       | Add Hedical Record             | WILLIAM STREET                                                                                                   |
| PATILIKE ICH 9241151654                                | DATE                         | HDEPITAL                                   | DOCTOR HAVE       | HEDICAL RECORD NUMBER | 1                              | Other per Minute     Prove minute     Other per winute     Other per winute                                      |
| PATENT NFOMATION                                       | 14 April 2021                | Triumph Medical Centre<br>Facility         | 🕒 Dr. David Test  | MRN-1864023107        | • View Detail                  | Elisad Presión<br>Carlo Constante<br>Elisador Presión                                                            |
| 12 34<br>♥ Lagos<br>♥ Unmarried                        | 12 April 2021                | Triumph Medical Centre<br>Facility         | 🕒 Dr. David Test  | MRN-5526714858        | • View Detail                  | P Beforease     Transaction     Torque     Torque     Torque                                                     |
| Voruba                                                 | 12 April 2021                | Triumph Medical Centre<br>Facility         | 🕒 Dr. David Test  | MRN-9684472046        | • View Detail                  | Depr     ingen     Ver     Ver     Ver     Ver     Ver                                                           |
| 1 Mate<br>▲ A+<br>₩                                    | 09 February 2021             | Triumph Medical Centre<br>Teleconsultation | 🕒 Dr. David Test  | MRN-2034712390        | • View Detail                  |                                                                                                                  |
| terristian                                             | 28 January 2021              | Triumph Medical Centre<br>Fecility         | 👌 Dr. David Test  | MRN-4584166286        | • Vew Detail                   | Records                                                                                                          |
| 20 <sup>3</sup> =-<br>♥                                | 27 January 2021              | Triumph Medical Centre<br>Feolity          | Dr. David Test    | MRN-3730898303        | • View Detail                  |                                                                                                                  |
| <ul> <li>+234545215445</li> <li>+2345203654</li> </ul> | 07 January 2021              | Triumph Medical Centre<br>Facility         | Dr. Navin account | MRN-3639565915        | • View Detail                  |                                                                                                                  |
| Edit profile                                           | 29 December 2020             | Triumph Medical Centre                     | Dr. David Test    | MRN-2327033707        | • View Detail                  |                                                                                                                  |
| Need Help?<br>contact@rendertwatth.com                 | Previous Page                |                                            | Page 1 of 1 Pages |                       | Head Page                      |                                                                                                                  |

#### Patient Bio

Pharmacy

Lignocaine

Jely 2%

2-4%

9 RENDER www.renderhealth.com

— Nender Health

 $10 \quad \downarrow \mathbf{R} \operatorname{Render}_{HEALTH}$ 