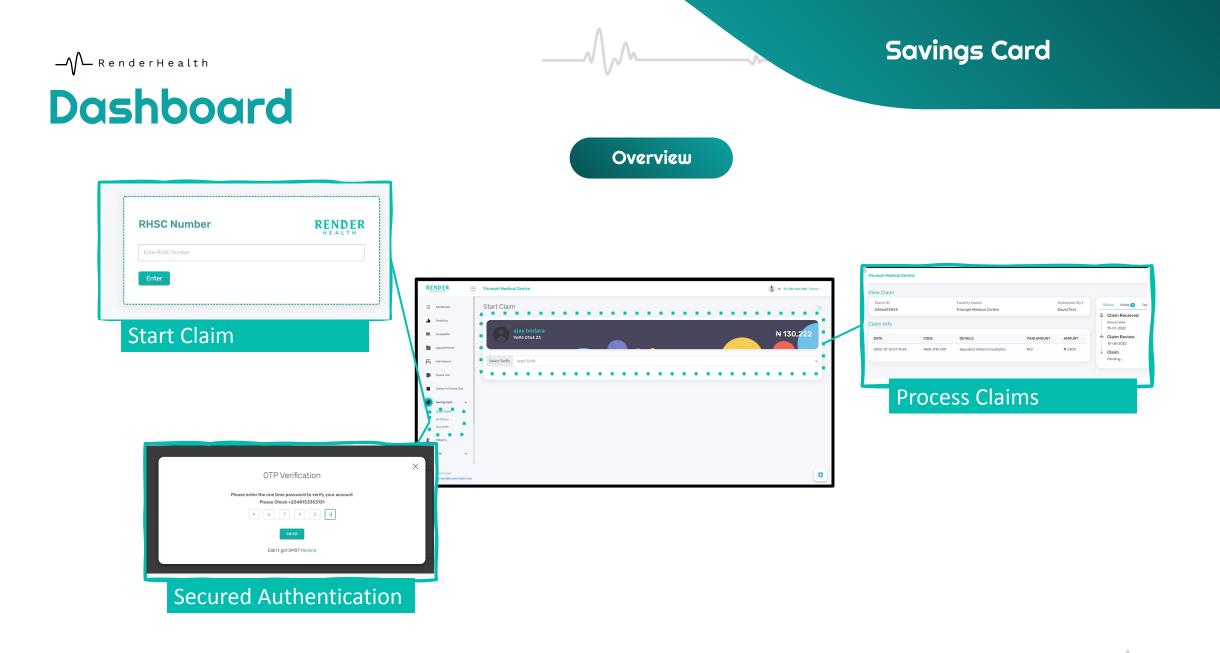

# Unique Value Proposition

Render Health Savings Card (RHSC)

A health insurance alternative, similar to a Health Savings Account (HSA), giving value to patients. It allows them earn interest, save on healthcare spending and access to credit.