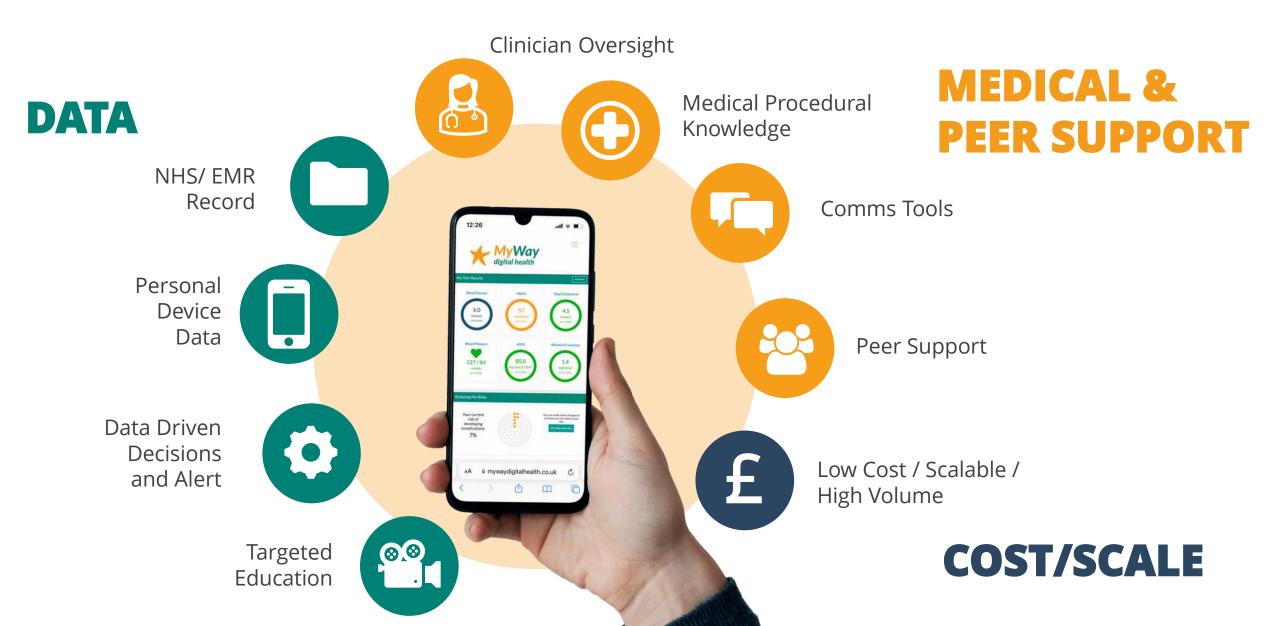

MyWay **\*** Diabetes

## mywaydigitalhealth.co.uk

Transforming healthcare globally through cost effective data-driven solutions







Dr Debbie Wake CEO & CO-FOUNDER

## **Scotland to NHS England**

Way

digital health

Spin out 2017



**NHS Innovation Accelerator** ALUMNI-

NHS CLINICAL

Rì



University of Dundee

National platform since 2008

The only national diabetes self-management platform in the world!

NHS

**SCOTLAND** 

## MyWay **†** Diabetes No 1 in the UK



### Products





TIDEPOOL · fitbit



Clinic Data

≁-

Home

Data

PREMS

## Unique selling points





### Impact

## ~30% of UK

# MyWay 🗡 Diabetes

#### "Great to help keep you on track and in control"

"I have lost **1 stone and 9 pounds** since end of April... My blood sugar level has gone down to a prediabetes level. Thanks! " "I found **listening** to other people with Diabetes very useful". "I find this platform so useful, My **lab results** are available at the same time as my GP with historical records also easily seen"

93% review score for diabetes and

weight management

No 1 in

the UK

### Users

3m unique users (education)100k health data access15k digital structured courses

Cost Savings Proven 5:1 ROI >£15m savings to date

## Clinical Outcomes

Glucose, Cholesterol, Blood Pressure, Weight improved.

At least £308m... 10 year savings if scaled in NHS England !

## Al Work