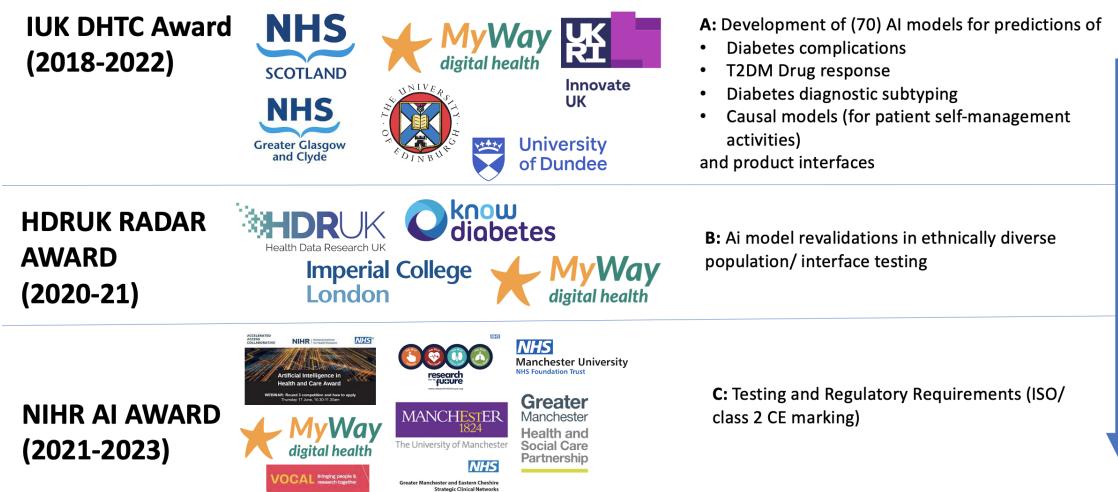

## Al Work

#### **POPULATION, CLINICAL, PATIENT DECISION SUPPORT:**

#### Power by 'Al' (and rules)