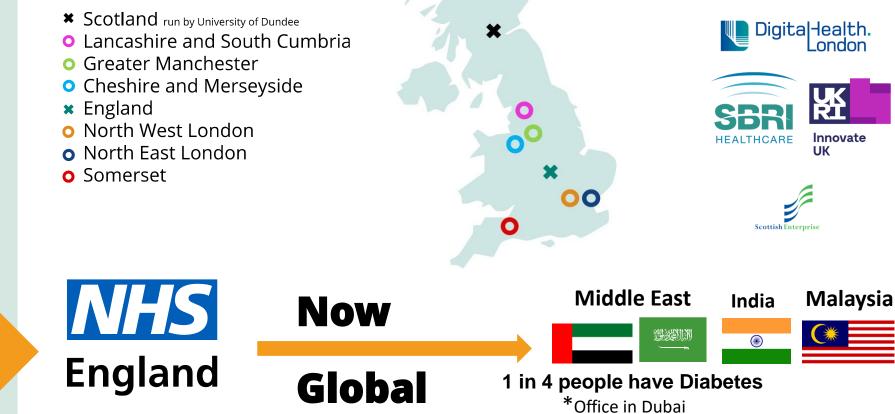

## **Scotland to NHS England**

Way

digital health

Spin out 2017

**NHS Innovation Accelerator** ALUMNI-

NHS CLINICAL

Rì

University of Dundee

National platform since 2008

The only national diabetes self-management platform in the world!

NHS

**SCOTLAND** 

## MyWay **†** Diabetes No 1 in the UK