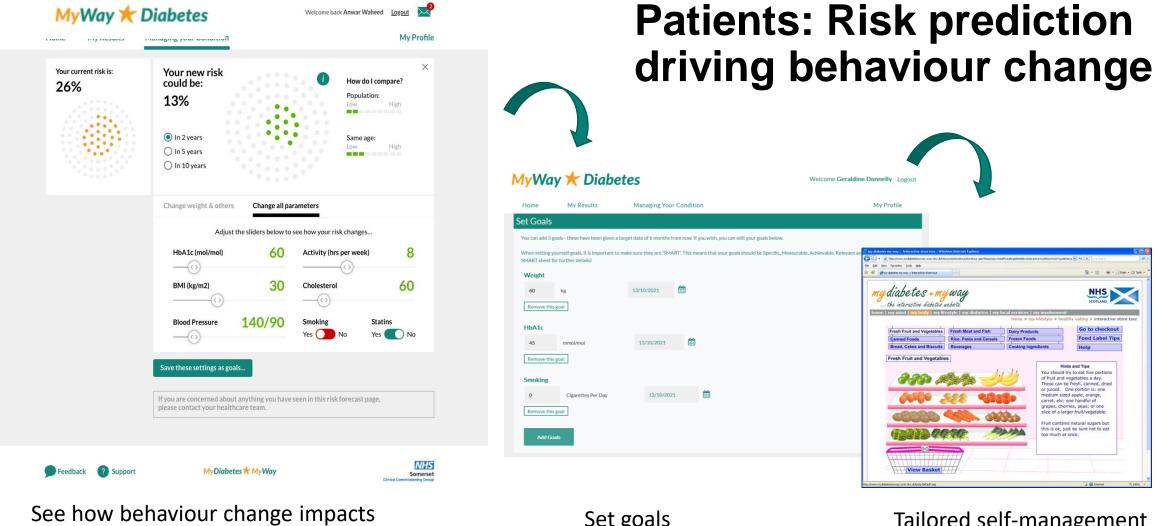

## AI : Patient Facing

💁 • 🗇 · 🖶 • 🕞 top • 🔘 tok

NHS

Go to checkout

Food Label Tip

#### "Composite risk"

on complications risk

Set goals

Tailored self-management support

MyWay **†** Diabetes