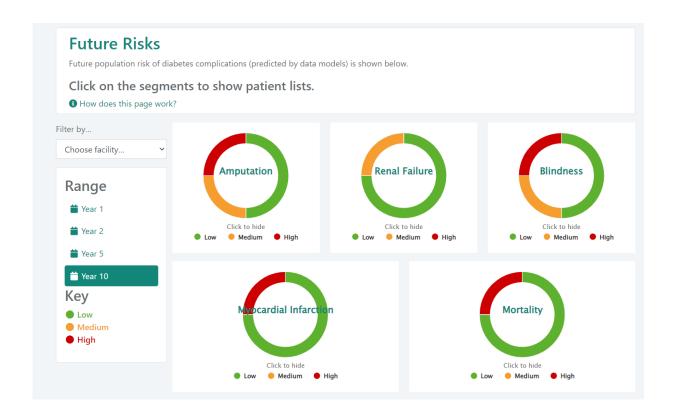

VI<br>SGLT2<br>* Passe thek this drug<br>combinations suitable for this<br>Predicted Lareet<br>* Passe thek this drug<br>combinations suitable for this<br>Predicted Lareet<br>0 6 12 18 24<br>Metformin<br>Redformin and GLP-1<br>predicted HA3L G / 12 mmol/mol at 6<br>mmol/mol at 6<br>Predicted Lareet<br>0 6 12 18 24<br>Metformin<br>Redformin and GLP-1<br>predicted HA3L G / 12 mmol/mol at 6<br>mmol/mol at 6<br>Predicted Lareet<br>0 6 12 18 24<br>Metformin<br>Redformin and GLP-1<br>predicted Haal C / 12 mmol/mol at 6<br>Predicted Lareet<br>0 6 12 18 24<br>Metformin<br>Redformin and GLP-1<br>predicted Lareet<br>10 7 00<br>Predicted Lareet<br>10 7 00<br>10 7 |      |

## **AI: Clinician Facing**



#### **Diabetes Acute and Chronic Complications Prediction**

#### Individual



#### Population



## AI : Patient Facing

💁 • 🗇 · 🖶 • 🕞 top • 🔘 tok

NHS

Go to checkout

Food Label Tip

#### "Composite risk"



on complications risk

Set goals

Tailored self-management support



MyWay **†** Diabetes

## mywaydigitalhealth.co.uk

Transforming healthcare globally through cost effective data-driven solutions







Dr Debbie Wake CEO & CO-FOUNDER