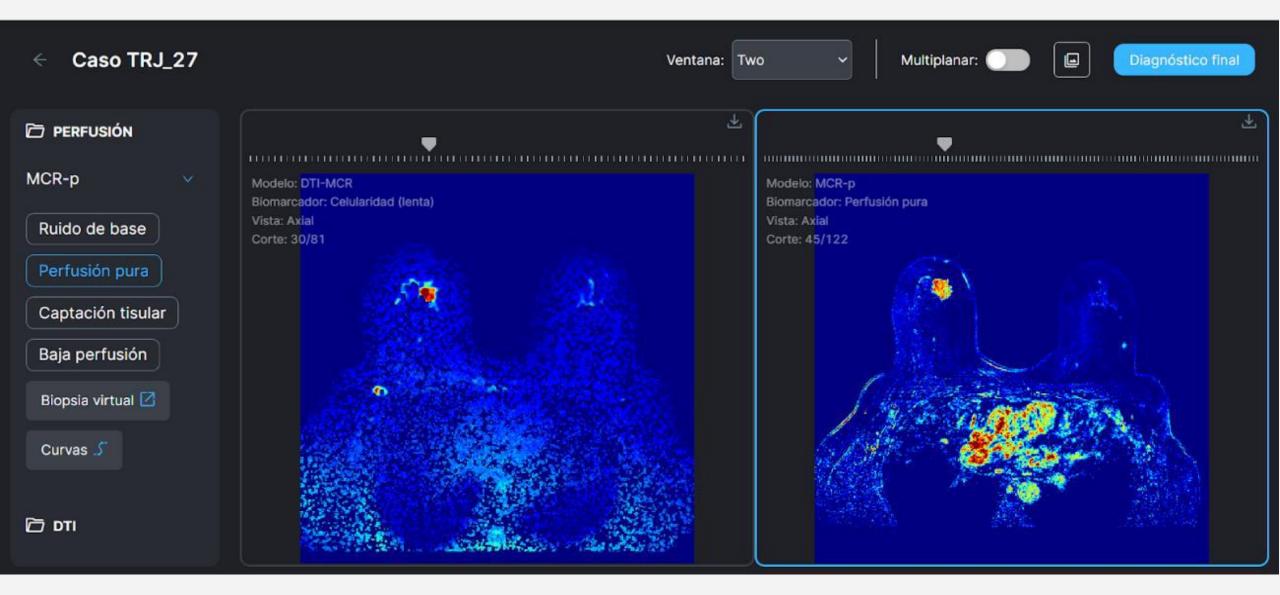

# Electronical Medical Record **Cynara Care / Eniah Care**

Advanced technology to aid in clinical decision making and maximize process efficiency. Allows interoperability and data analysis. It is modular, valid for both hospitals and primary care centers, covering private hospital processes as well.