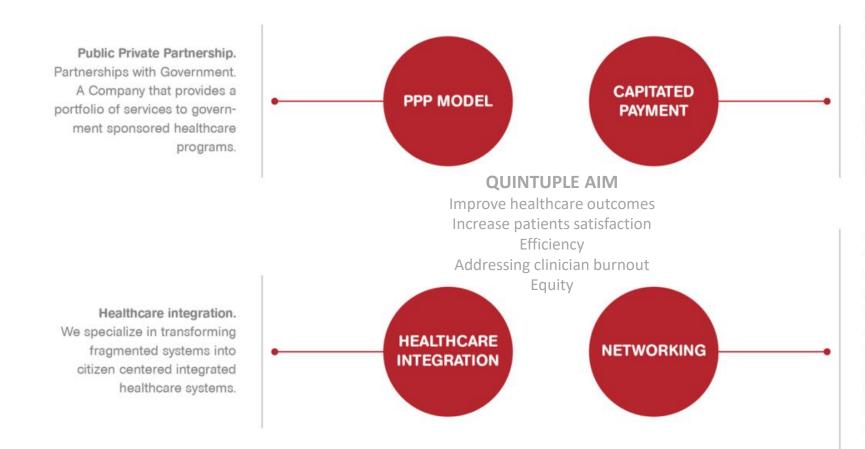

# VALUE BASED HEALTH

## First accountable care organization in Europe

#### Capitated Payment.

It is HEALTH that is FINANCED. Having a CAPITATED SINGLE BUDGET makes us fully accountable for the global healthcare outcomes of a defined population. Our most important goal is to achieve the best health conditions for the citizens. The capitated payment is a critical enabler for ACO creation.