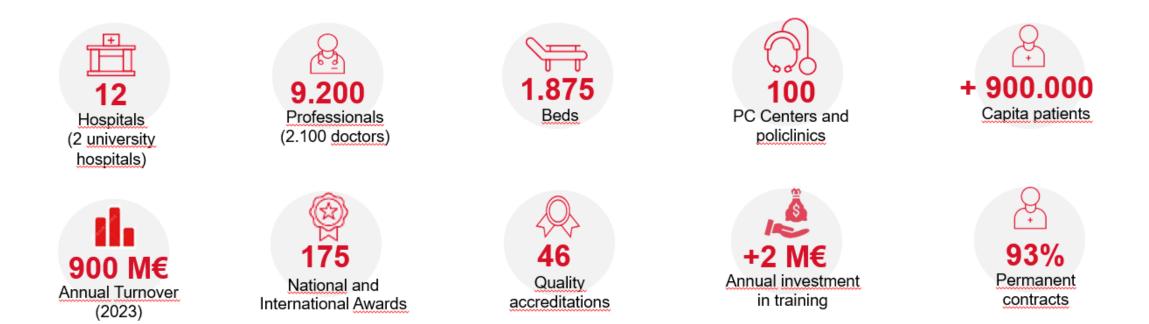

## WHO ARE WE?

STRENGTH. Ribera Group is the 2<sup>nd</sup> largest healthcare group in Spain.