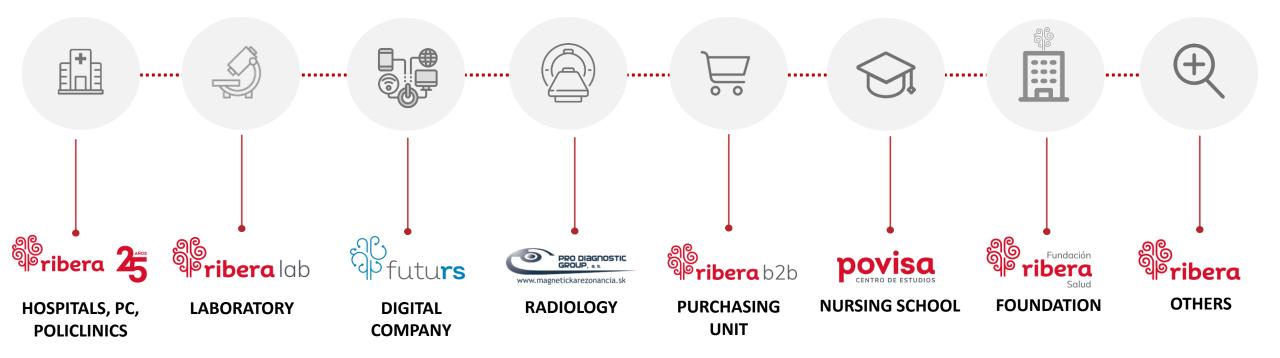

# Responsible use of AI in an Integrated Care setting to drive Value Base Health

Basel, September 11th 2024

## WHO ARE WE?

STRENGTH. Ribera Group is the 2<sup>nd</sup> largest healthcare group in Spain.





# WHERE WE ARE INTERNATIONAL FOOTPRINT



Salud

# WHAT WE DO. DIVERSIFICATION. More than a hospital group.





# VALUE BASED HEALTH

## First accountable care organization in Europe



#### Capitated Payment.

It is HEALTH that is FINANCED. Having a CAPITATED SINGLE BUDGET makes us fully accountable for the global healthcare outcomes of a defined population. Our most important goal is to achieve the best health conditions for the citizens. The capitated payment is a critical enabler for ACO creation.

Synergies and scalability.

Technology allows for wider collaboration and coordination, resulting in higher efficiency and better outcomes. We are working not only with hospital and the primary care centers, but also with mental health providers, social services, the community (city councils, schools, home care etc...). We also believe that within the system it is not necessary for all the hospita