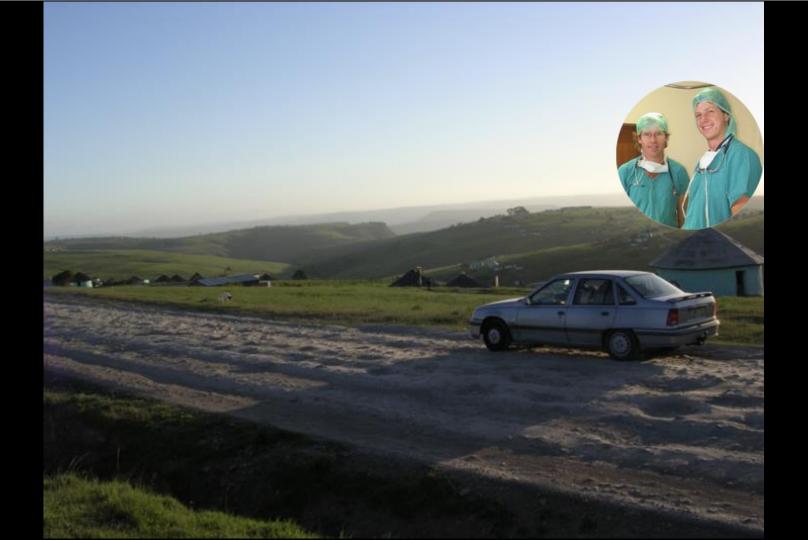

# Vula runs software that connects health workers

## Get patients to the right health worker at the right time