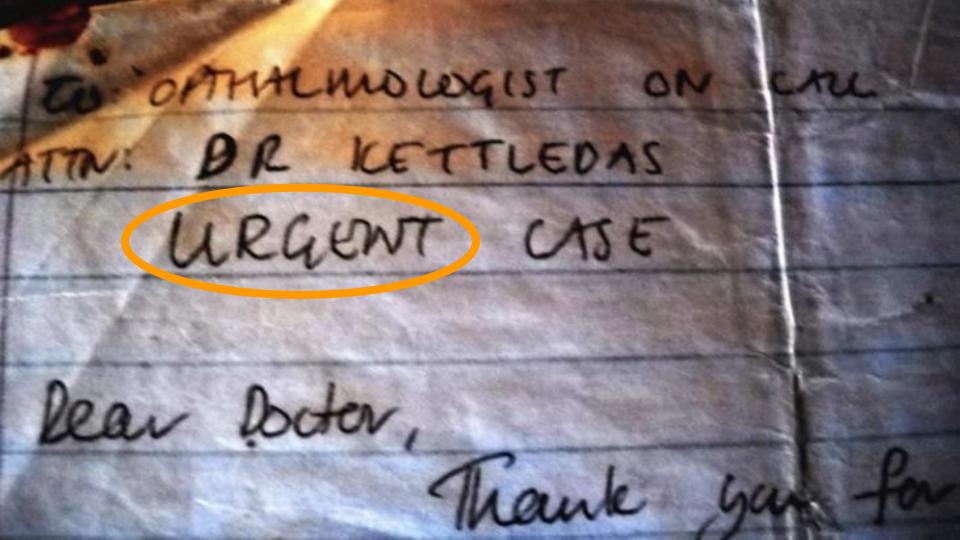

"Vula is both **the 'glue'** that holds the health system together and **the 'oil'** that helps it to work efficiently".