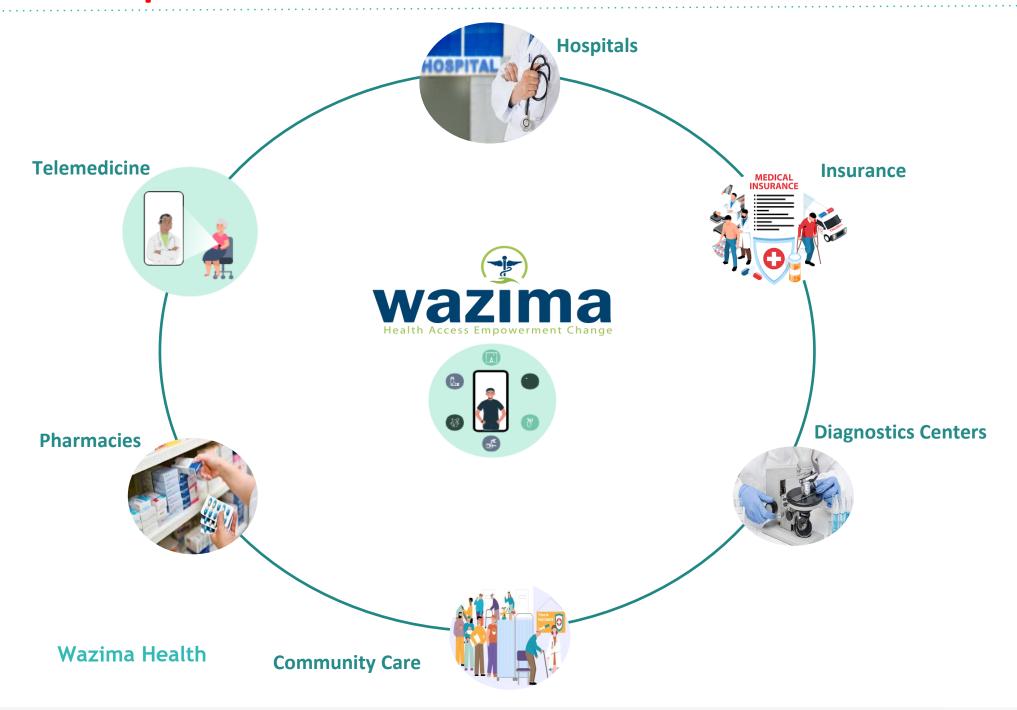

nuous management in up to 60%

Limited access to connected screening and diagnosis



Non-Communicable Diseases (NCDs) will be the leading cause of death in Sub-Saharan Africa by 2030

### **Market Size**





Total Primary and Secondary Health Service in Sub-Sahara African.

615 million people have limited or no access to healthcare services (Health policy watch Africa 2021).

Paying an average of \$100/year for health out-of-pocket.



Wazima Health Sub-Saharan Africa Potential.

85% mobile phone & 40% internet penetration.

246 million people paying an average of \$35/year out of pocket or via insurance.



Wazima Health Obtainable Target Market

Reachable Digital Screening & Telemedicine adopters.

5% market share by 2027.

#### **Wazima Health**

## **Continuous Wrap-around Care**





## **User Journey**





# **Promising Results and Steady Growth**









Referrals 69,000+



Partnerships 115+



Consultations 311,200+



Screenings 152,100+



Women's Health 64% of Users



2022 Revenues £564,875









# **Global Recognition & Partners**





Winner Bayer G4A Startup pitch











GIZ/GMZ/LOT e-health Solution for Ghana





# **Multiple Revenue Streams**





B<sub>2</sub>B

- Subscription + Data
- Commissions- E-Shop +
   Partnerships
- Licensing



B2C

- Subscriptions
- Sales of Devices

Commissions up to 45%

Average B2B Subscription £3,000

Average Licensing Fee £15,000

## **Seasoned Entrepreneurs with Deep Africa Experience**





ELIZABETH ADESHINA
Founder and CEO
Proven entrepreneur with deep healthcare and Sub-Saharan Africa experience.



ANDREW