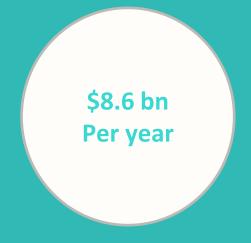

Wazima Health Sub-Saharan Africa Potential.

85% mobile phone & 40% internet penetration.

246 million people paying an average of \$35/year out of pocket or via insurance.

Wazima Health Obtainable Target Market