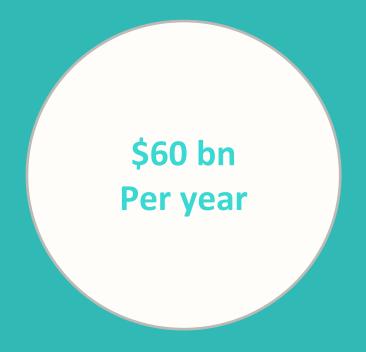

### **Market Size**

Total Primary and Secondary Health Service in Sub-Sahara African.

615 million people have limited or no access to healthcare services (Health policy watch Africa 2021).

Paying an average of \$100/year for health out-of-pocket.