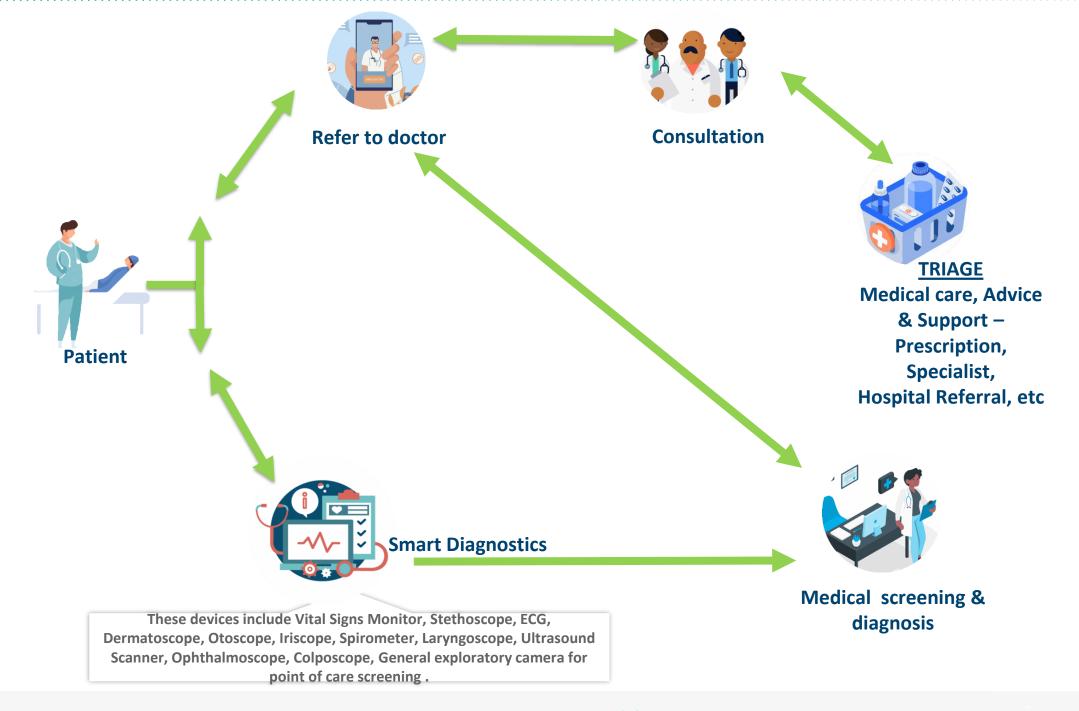

60%

Limited access to connected screening and diagnosis



Non-Communicable Diseases (NCDs) will be the leading cause of death in Sub-Saharan Africa by 2030

### **Market Size**





Total Primary and Secondary Health Service in Sub-Sahara African.

615 million people have limited or no access to healthcare services (Health policy watch Africa 2021).

Paying an average of \$100/year for health out-of-pocket.



Wazima Health Sub-Saharan Africa Potential.

85% mobile phone & 40% internet penetration.

246 million people paying an average of \$35/year out of pocket or via insurance.



Wazima Health Obtainable Target Market

Reachable Digital Screening & Telemedicine adopters.

5% market share by 2027.

#### **Wazima Health**

## **Continuous Wrap-around Care**





## **User Journey**





# **Promising Results and Steady Growth**









Referrals 69,000+



Partnerships 115+



Consultations 311,200+



Screenings 152,100+



Women's Health 64% of Users



2022 Revenues £564,875









# **Global Recognition & Partners**





Winner Bayer G4A Startup pitch











GIZ/GMZ/LOT e-health Solution for Ghana





# **Multiple Revenue Streams**





B<sub>2</sub>B

- Subscription + Data
- Commissions- E-Shop +
   Partnerships
- Licensing



B2C

- Subscriptions
- Sales of Devices

Commissions up to 45%

Average B2B Subscription £3,000

Average Licensing Fee £15,000

## **Seasoned Entrepreneurs with Deep Africa Experience**





ELIZABETH ADESHINA
Founder and CEO
Proven entrepreneur with deep healthcare and Sub-Saharan Africa experience.



ANDREW EWEKA

CMO

12+ years sa