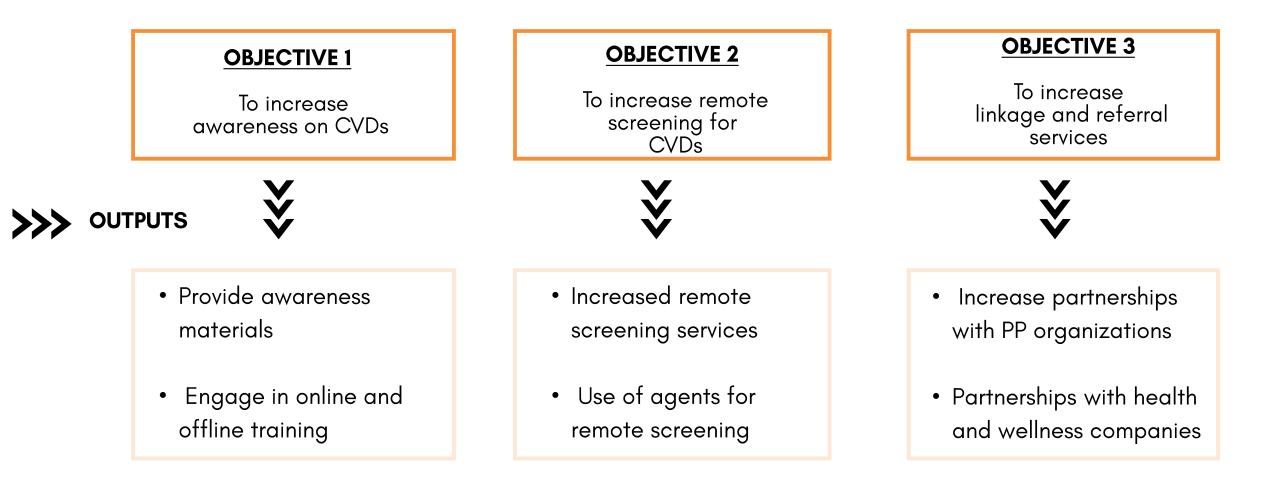

### LACK OF AWARENESS

Health system focused more on curative than preventive.

>>>

1 out of 3

### **FRAGMENTED ACCESS**

Low penetration of diagnostics services.

### Self-diagnostics/tracking

- Remote blood pressure monitoring
- Rewards through our partners

From sedentary lifestyle to over indulgence of smoking and drinking. <u>55%</u>

### Incentive based programs

- Nutrition, physical fitness, and mental health challenges
- Can be solo or with a community

### **Articles & videos Repository**

• Focusing on highlighting and addressing NCDs risk behaviors