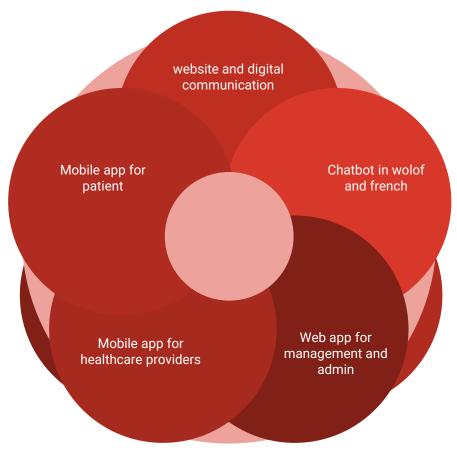

# FEATURES SAYTU TENSION - WEB SITE

SAYTU TENSION est un projet qui a pour principal objectif la digitalisation de la détection précoce de l'hypertension et la prise en charge des patients issus du système de santé sénégalais. Cette solution digitale est déclinée sous plusieurs formats à savoir une application mobile de suivi des patients pour le personnel de santé et les acteurs communautaires, un chatbot où les gens peuvent poser toutes les questions en rapport avec les maladies cardiovasculaires en français et en wolof et un site web ouvert au grand public.

- Section About
- Section Prevention
- Section Detection + Self-assessment
- Section Monitoring
- Section Blog
- Section Events
- Section Contact (useful numbers + geolocation of the nearest healthcare facility)