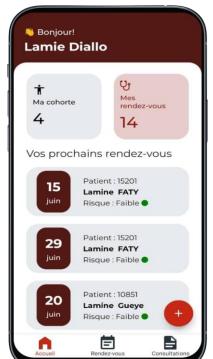

Only 8% of hypertensive individuals have their condition well controlled.









#### Context











#### **Objectives of the Saytu Tension Digital Solution**

#### Public health challenge

Helping people know their hypertension status so they can receive early and effective care to reduce the risk of cardiovascular complications.

#### **Saytu Tension Objective**

Reduce acute cardiovascular events by 10% through the following three levers:













# Strategy SAYTU TENSION

Multi-platform and multi-channel digital solution for the population and healthcare providers for better detection and management of HTN.

In a simplified manner, the implementation of our solution will occur in the following stages:













#### **Overview SAYTU TENSION – MOBILE APP FOR PATIENTS**

















#### **Overview SAYTU TENSION – FEATURES**

| 01 | Prevention | <ul> <li>Chatbot</li> <li>Website</li> <li>Social networks</li> <li>Medical Advice</li> </ul>                             |
|----|------------|---------------------------------------------------------------------------------------------------------------------------|
| 02 | Detection  | <ul><li>Self assessment</li><li>Chatbot</li></ul>                                                                         |
| 03 | Diagnostic | <ul> <li>Patient Record</li> <li>Consultation</li> <li>cohort management</li> </ul>                                       |
| 04 | Treatment  | <ul> <li>Medication prescription</li> <li>Campaign</li> <li>Tips and advices</li> </ul>                                   |
| 05 | Follow-up  | <u