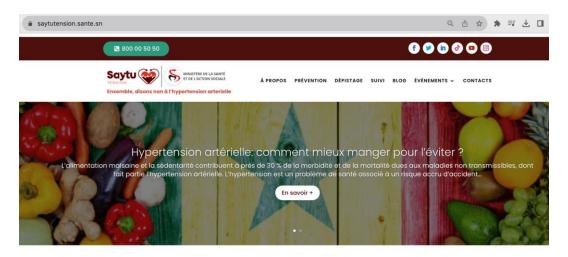

# FEATURES SAYTU TENSION - WEB SITE

SAYTU TENSION est un projet qui a pour principal objectif la digitalisation de la détection précoce de l'hypertension et la prise en charge des patients issus du système de santé sénégalais. Cette solution digitale est déclinée sous plusieurs formats à savoir une application mobile de suivi des patients pour le personnel de santé et les acteurs communautaires, un chatbot où les gens peuvent poser toutes les questions en rapport avec les maladies cardiovasculaires en français et en wolof et un site web ouvert au grand public.

- Section About
- Section Prevention
- Section Detection + Self-assessment
- Section Monitoring
- Section Blog
- Section Events
- Section Contact (useful numbers + geolocation of the nearest healthcare facility)