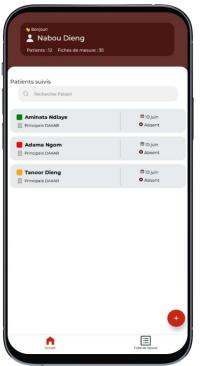

nly 8% of hypertensive individuals have their condition well controlled.









#### Context











#### **Objectives of the Saytu Tension Digital Solution**

#### Public health challenge

Helping people know their hypertension status so they can receive early and effective care to reduce the risk of cardiovascular complications.

#### **Saytu Tension Objective**

Reduce acute cardiovascular events by 10% through the following three levers:













# Strategy SAYTU TENSION

Multi-platform and multi-channel digital solution for the population and healthcare providers for better detection and management of HTN.

In a simplified manner, the implementation of our solution will occur in the following stages:













#### **Overview SAYTU TENSION – MOBILE APP FOR PATIENTS**

















#### **Overview SAYTU TENSION – FEATURES**

| 01 | Prevention | <ul> <li>Chatbot</li> <li>Website</li> <li>Social networks</li> <li>Medical Advice</li> </ul>                             |
|----|------------|---------------------------------------------------------------------------------------------------------------------------|
| 02 | Detection  | <ul><li>Self assessment</li><li>Chatbot</li></ul>                                                                         |
| 03 | Diagnostic | <ul> <li>Patient Record</li> <li>Consultation</li> <li>cohort management</li> </ul>                                       |
| 04 | Treatment  | <ul> <li>Medication prescription</li> <li>Campaign</li> <li>Tips and advices</li> </ul>                                   |
| 05 | Follow-up  | <ul>