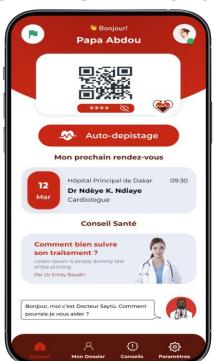

t. Only 8% of hypertensive individuals have their condition well controlled.









#### Context











#### **Objectives of the Saytu Tension Digital Solution**

#### Public health challenge

Helping people know their hypertension status so they can receive early and effective care to reduce the risk of cardiovascular complications.

#### **Saytu Tension Objective**

Reduce acute cardiovascular events by 10% through the following three levers:













# Strategy SAYTU TENSION

Multi-platform and multi-channel digital solution for the population and healthcare providers for better detection and management of HTN.

In a simplified manner, the implementation of our solution will occur in the following stages:













#### **Overview SAYTU TENSION – MOBILE APP FOR PATIENTS**

















#### **Overview SAYTU TENSION – FEATURES**

| 01 | Prevention | <ul> <li>Chatbot</li> <li>Website</li> <li>Social networks</li> <li>Medical Advice</li> </ul>                             |
|----|------------|---------------------------------------------------------------------------------------------------------------------------|
| 02 | Detection  | <ul><li>Self assessment</li><li>Chatbot</li></ul>                                                                         |
| 03 | Diagnostic | <ul> <li>Patient Record</li> <li>Consultation</li> <li>cohort management</li> </ul>                                       |
| 04 | Treatment  | <ul> <li>Medication prescription</li> <li>Campaign</li> <li>Tips and advices</li> </ul>                                   |
| 05 | Follow-up  |