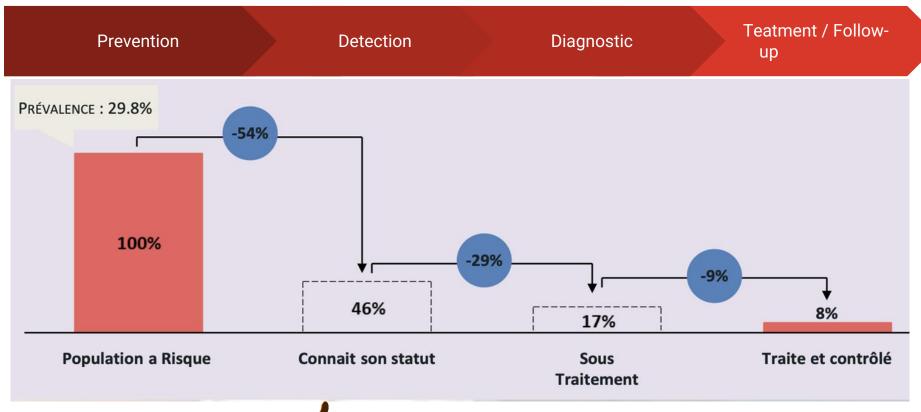

In Sub-Saharan Africa: 20 to 40% of the population is affected.

- In Senegal, 30% of people aged 18 to 69 have hypertension.
- Among them, only 28.4% are aware of their condition, and 16% are on treatment. Only 8% of hypertensive individuals have their condition well controlled.