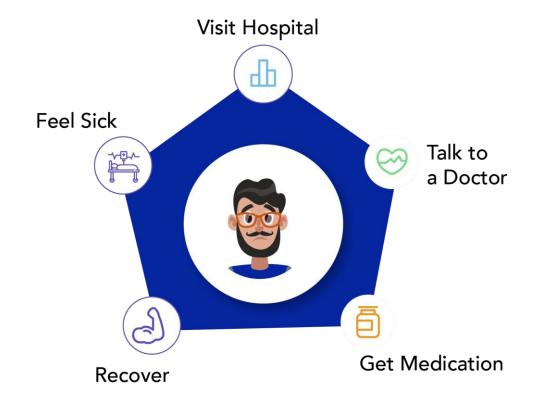

#### A Reactive and Disconnected Process

# The Solution

We Are
Changing The
Delivery of
Healthcare To
A Proactive
And
Preventative
Approach

TREAT
Prevention and
Management
of Diseases