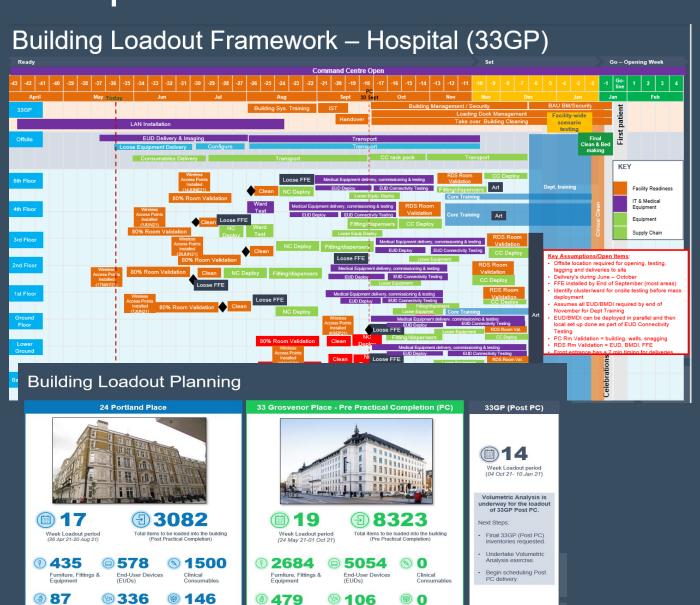

Statistics



892K Emergency Department Visits

10.2M Outpatient Visits

2.0M Virtual Visits

259K Surgeries & Procedures

304K Admissions & Observations

2.9M Unique Patients







# Unique and Innovative

- First fully digital hospital in UK
- Exceptionally complex surgeries
- Intraoperative MRI
- 24/7 Intensive Care Senior Physician cover
- Pharmacy Robotics to reduce bedside medication administration errors

### Hospital Build Statistics



395,000 sq ft medical use



Over 1,400 policies and procedures



13,000 pieces of equipment (medical and IT)



Over 1,100 caregivers >15 outsourced departments



**80 IT applications** 



350+ vendors

## Hospital Load Out Statistics



• 2,000 equipment/devices

10,000 medical supplies

4,000 drugs

#### Complexities

Bio Medical Equipment



Brexit

Covid

SC Crisis



90, 60, 25, 7 days to Go Live



**Mock Operations** 

#### Roadmap to Opening Hospital – the last mile



## Timeline

2018



2019



2021 Q4









2021 2022 Q1

2020















#### Integrated Care and Leading Technologies





Focus on patient

experience









## Technology Scope of Work

MSI Partner tender

TSI partner tender

150 distinct projects

80 applications

120+ contracts negotiated

903 clinical workflows

147 integrations

48,000 hrs. Epic build

6 integrated testing cycles

100 user acceptance testing scripts

7000 end user devices

5250 IT medical devices

## Application Placemat





## Support Caregivers with Digital Tools



Work from anywhere











Simplicity



**Connected Workforce** 



Consistent User Experience



###