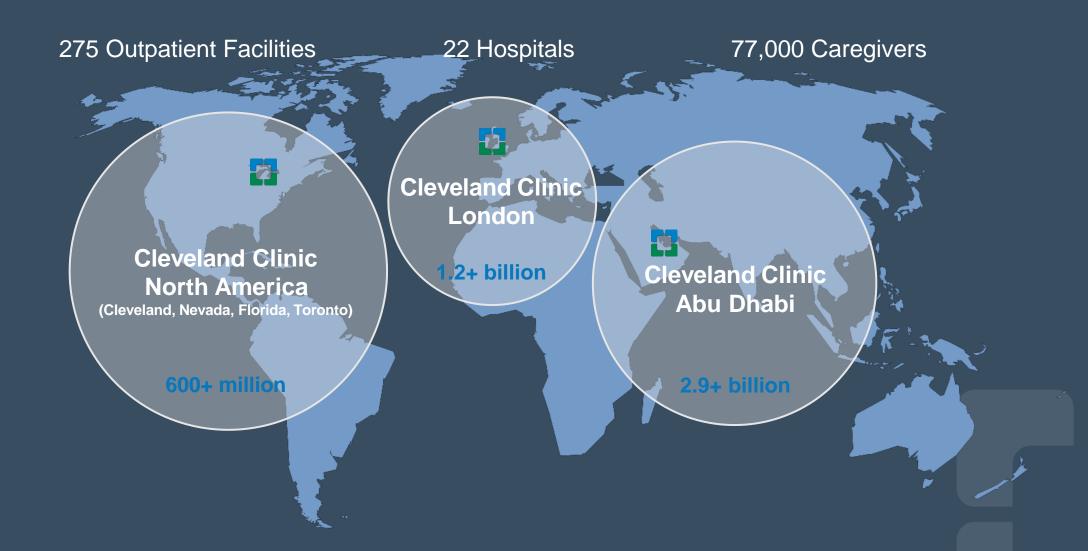

### First Globally Integrated Healthcare System

#### Care for Patients Statistics

892K Emergency Department Visits

10.2M Outpatient Visits

2.0M Virtual Visits

259K Surgeries & Procedures

304K Admissions & Observations

2.9M Unique Patients