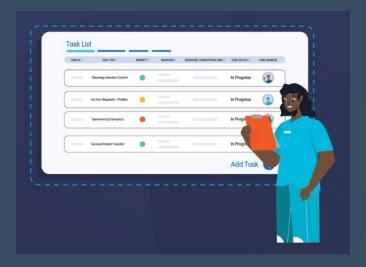

#### Al in Health - Case 1 Real Time Location Services (RTLS)

The right person doing the right job at the right time!