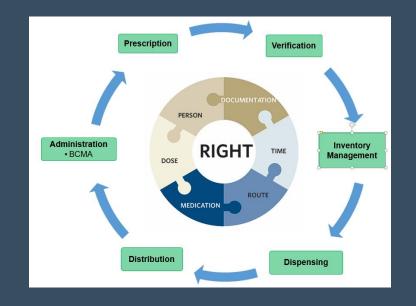

## AI in Health - Case 3 Pharmacy Automation and Unit Dose Production

Improve medication safety, reduce errors, increase operational and financial efficiency, reduce medicines waste

| 24/7 operations, real time, closed loop                                     |
|-----------------------------------------------------------------------------|
| Fully integrated electronic medicines management model                      |
| ADC, BCMA, Carousels                                                        |
| Unit Dose Packaging of all medicines                                        |
| Aseptic production of all infusions                                         |
| Epic Willow (Inpatients, Outpatients, Inventory, Compounding & Repackaging) |

#### Further Pharmacy Automation Technologies

Preparation & Production

Delivery

**Automated Dispensing** 

**Barcoded Medication Administration** 

Vertical Automated Carousel Dispensing

**Smart Pumps** 

Computerised Prescriber Order Entry & Verification