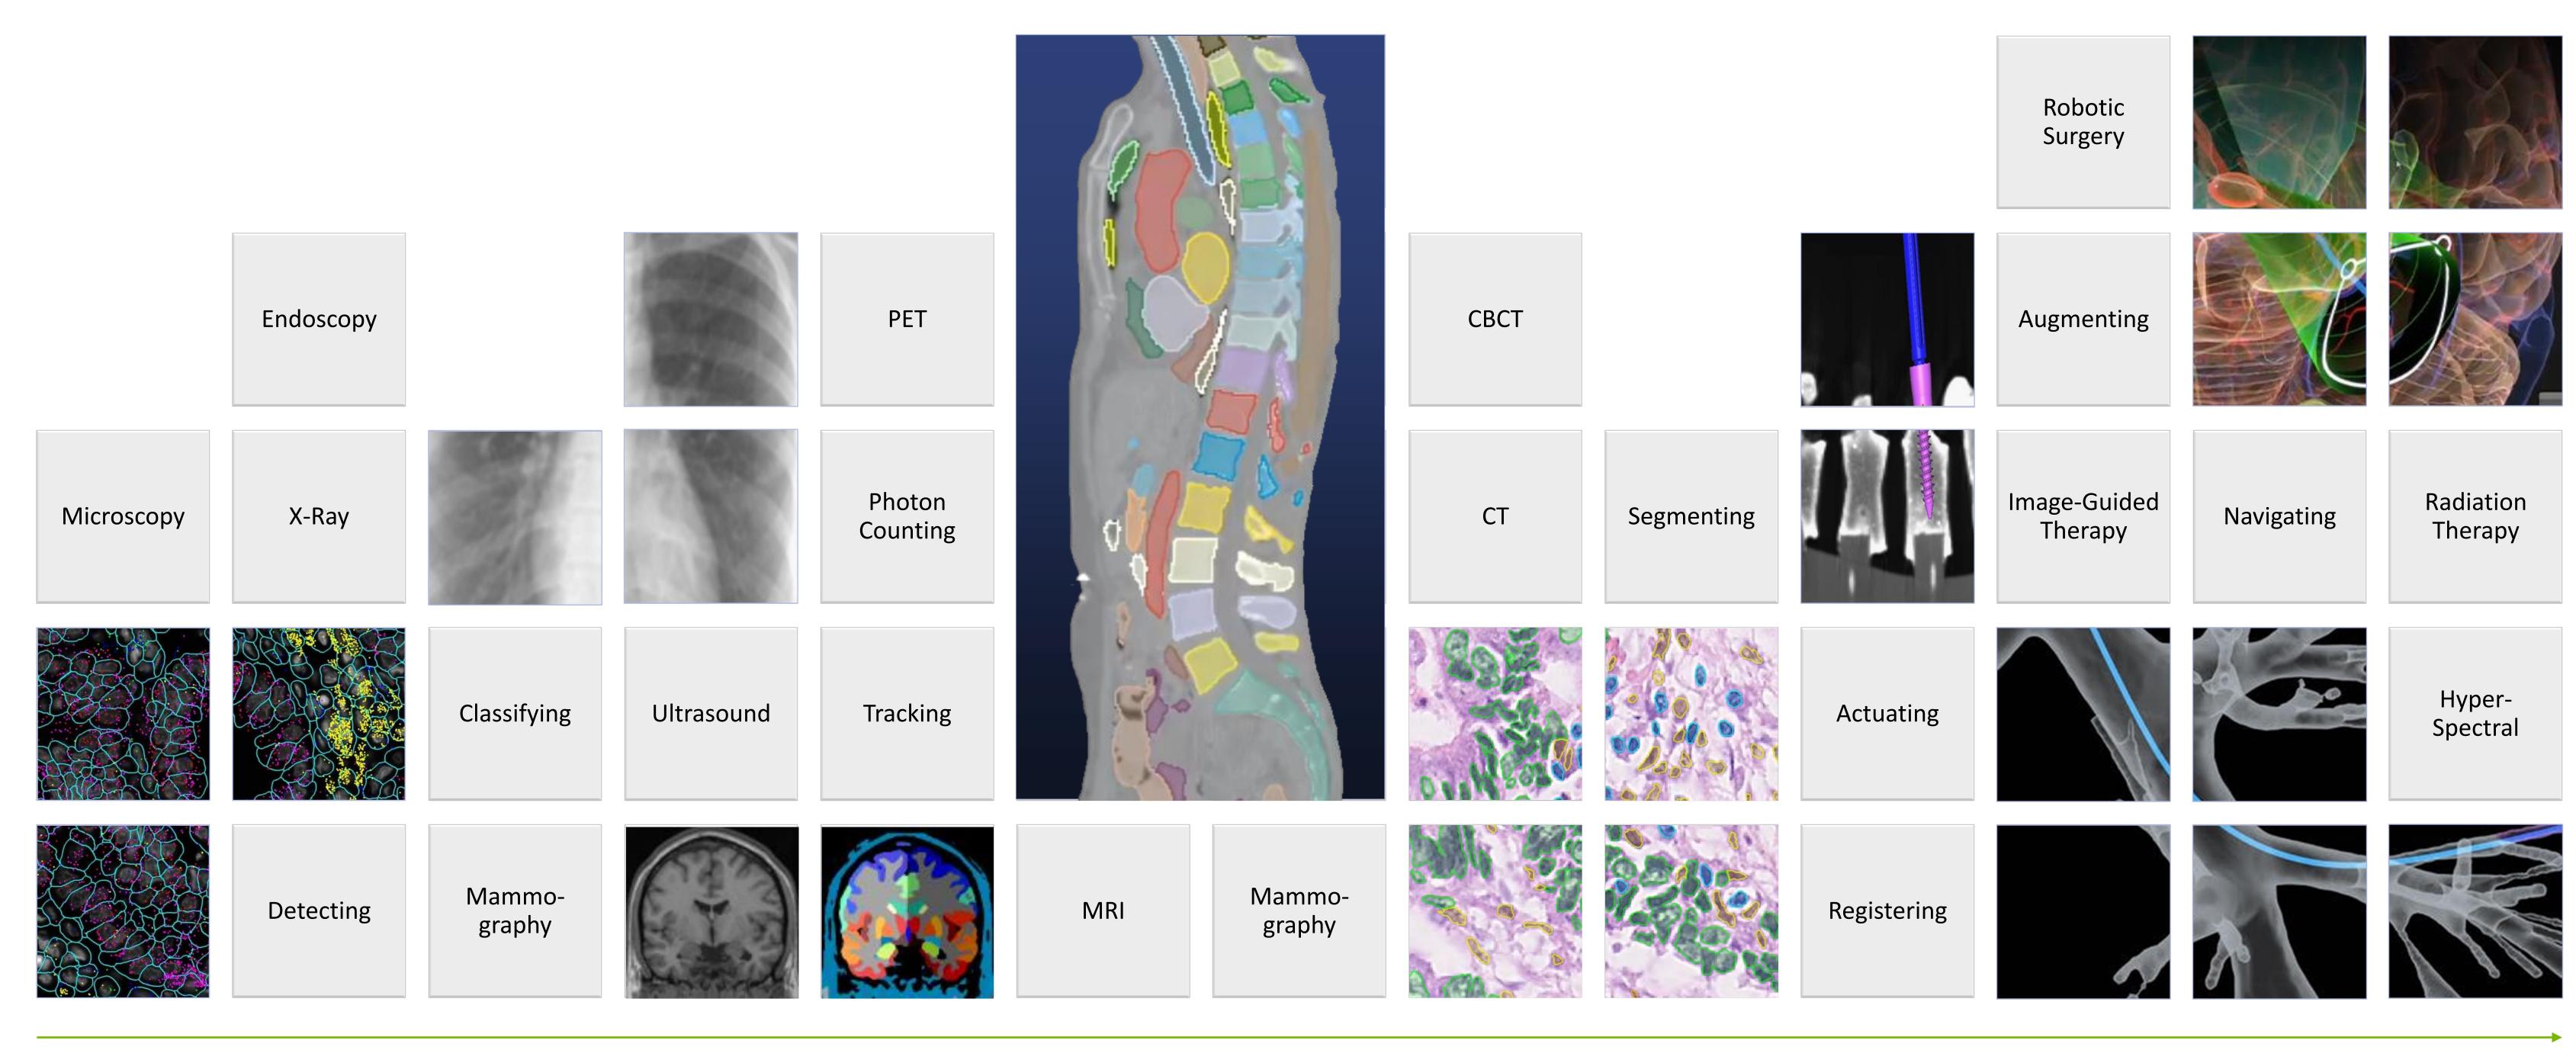

## Medical Imaging is Essential to Healthcare Delivery

90% of Healthcare Data

SCREENING DIAGNOSIS TREATMENT