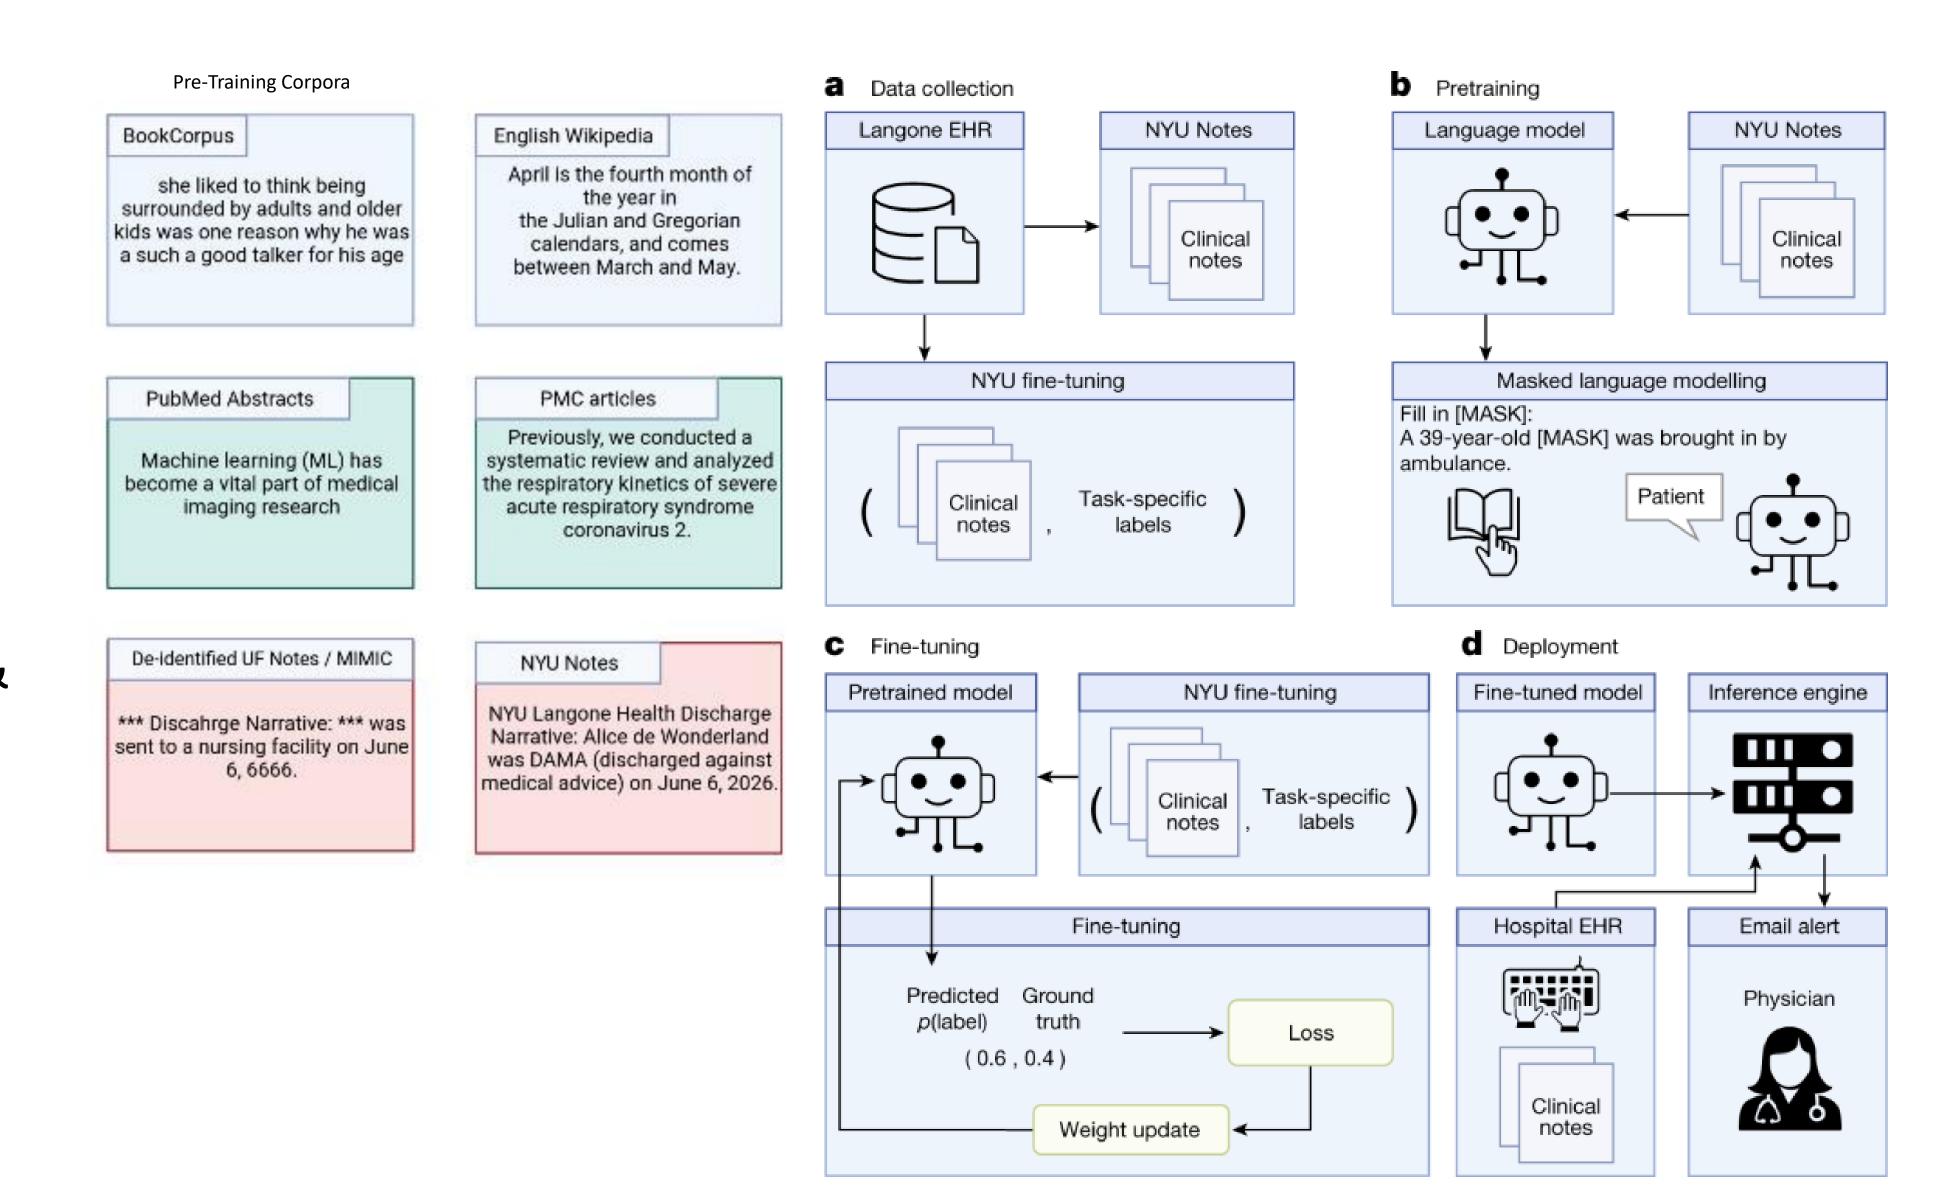

#### Health System-Scale Language Model

NYU Langone Health – NYUTron – Hospital Operations & Patient Care

- **NYUTron:** A Large Language Model (LLM) predicting hospital readmission & health outcomes.
- Strength: Processes unstructured data in electronic health records.
- **Performance:** Predicts 80% of readmissions, surpassing non-LLM models.
- Function: Alerts providers on readmission risks, boosting care & workflow.
- Potential: Paves way for "smart hospitals" & healthcare transformation.
- Role: Enhances, not replaces, healthcare provider expertise.