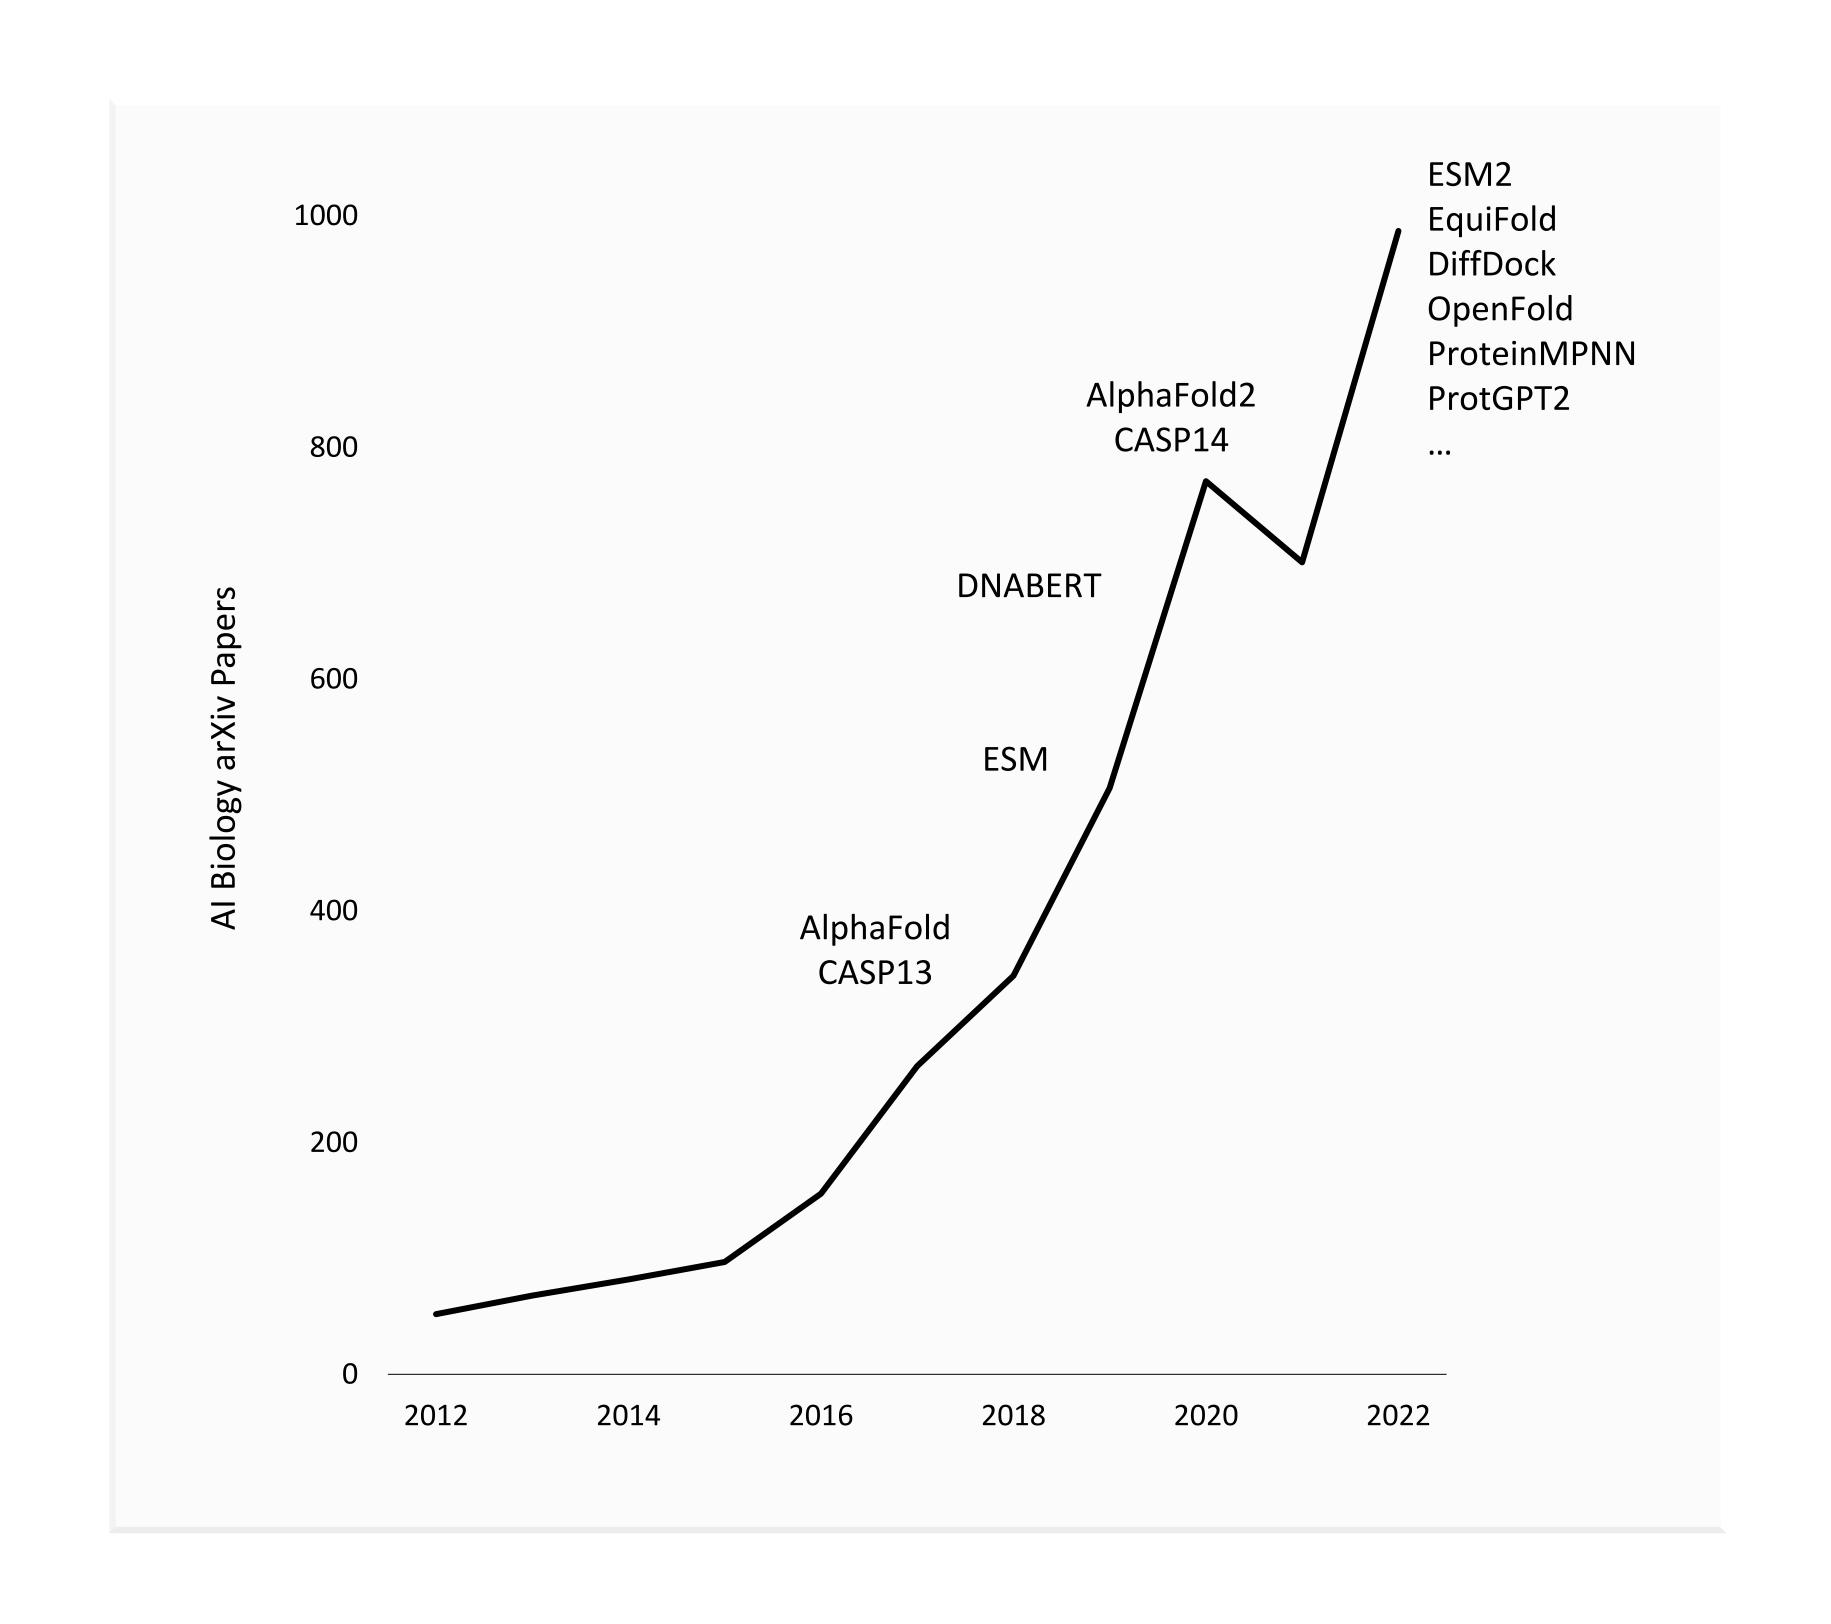

a, Discovery Applications
Pharma, CROs, Data Brokers, Payers



Operational Assistance
Documentation Generation, Summarization, Coding, Automation
Everyone!



#### Health System-Scale Language Model

NYU Langone Health – NYUTron – Hospital Operations & Patient Care

- **NYUTron:** A Large Language Model (LLM) predicting hospital readmission & health outcomes.
- Strength: Processes unstructured data in electronic health records.
- **Performance:** Predicts 80% of readmissions, surpassing non-LLM models.
- Function: Alerts providers on readmission risks, boosting care & workflow.
- Potential: Paves way for "smart hospitals" & healthcare transformation.
- Role: Enhances, not replaces, healthcare provider expertise.





#### Generative Al is Transforming Biology from Science to Engineering







# AIIS NOT THE ENEMY Let's show it the way!