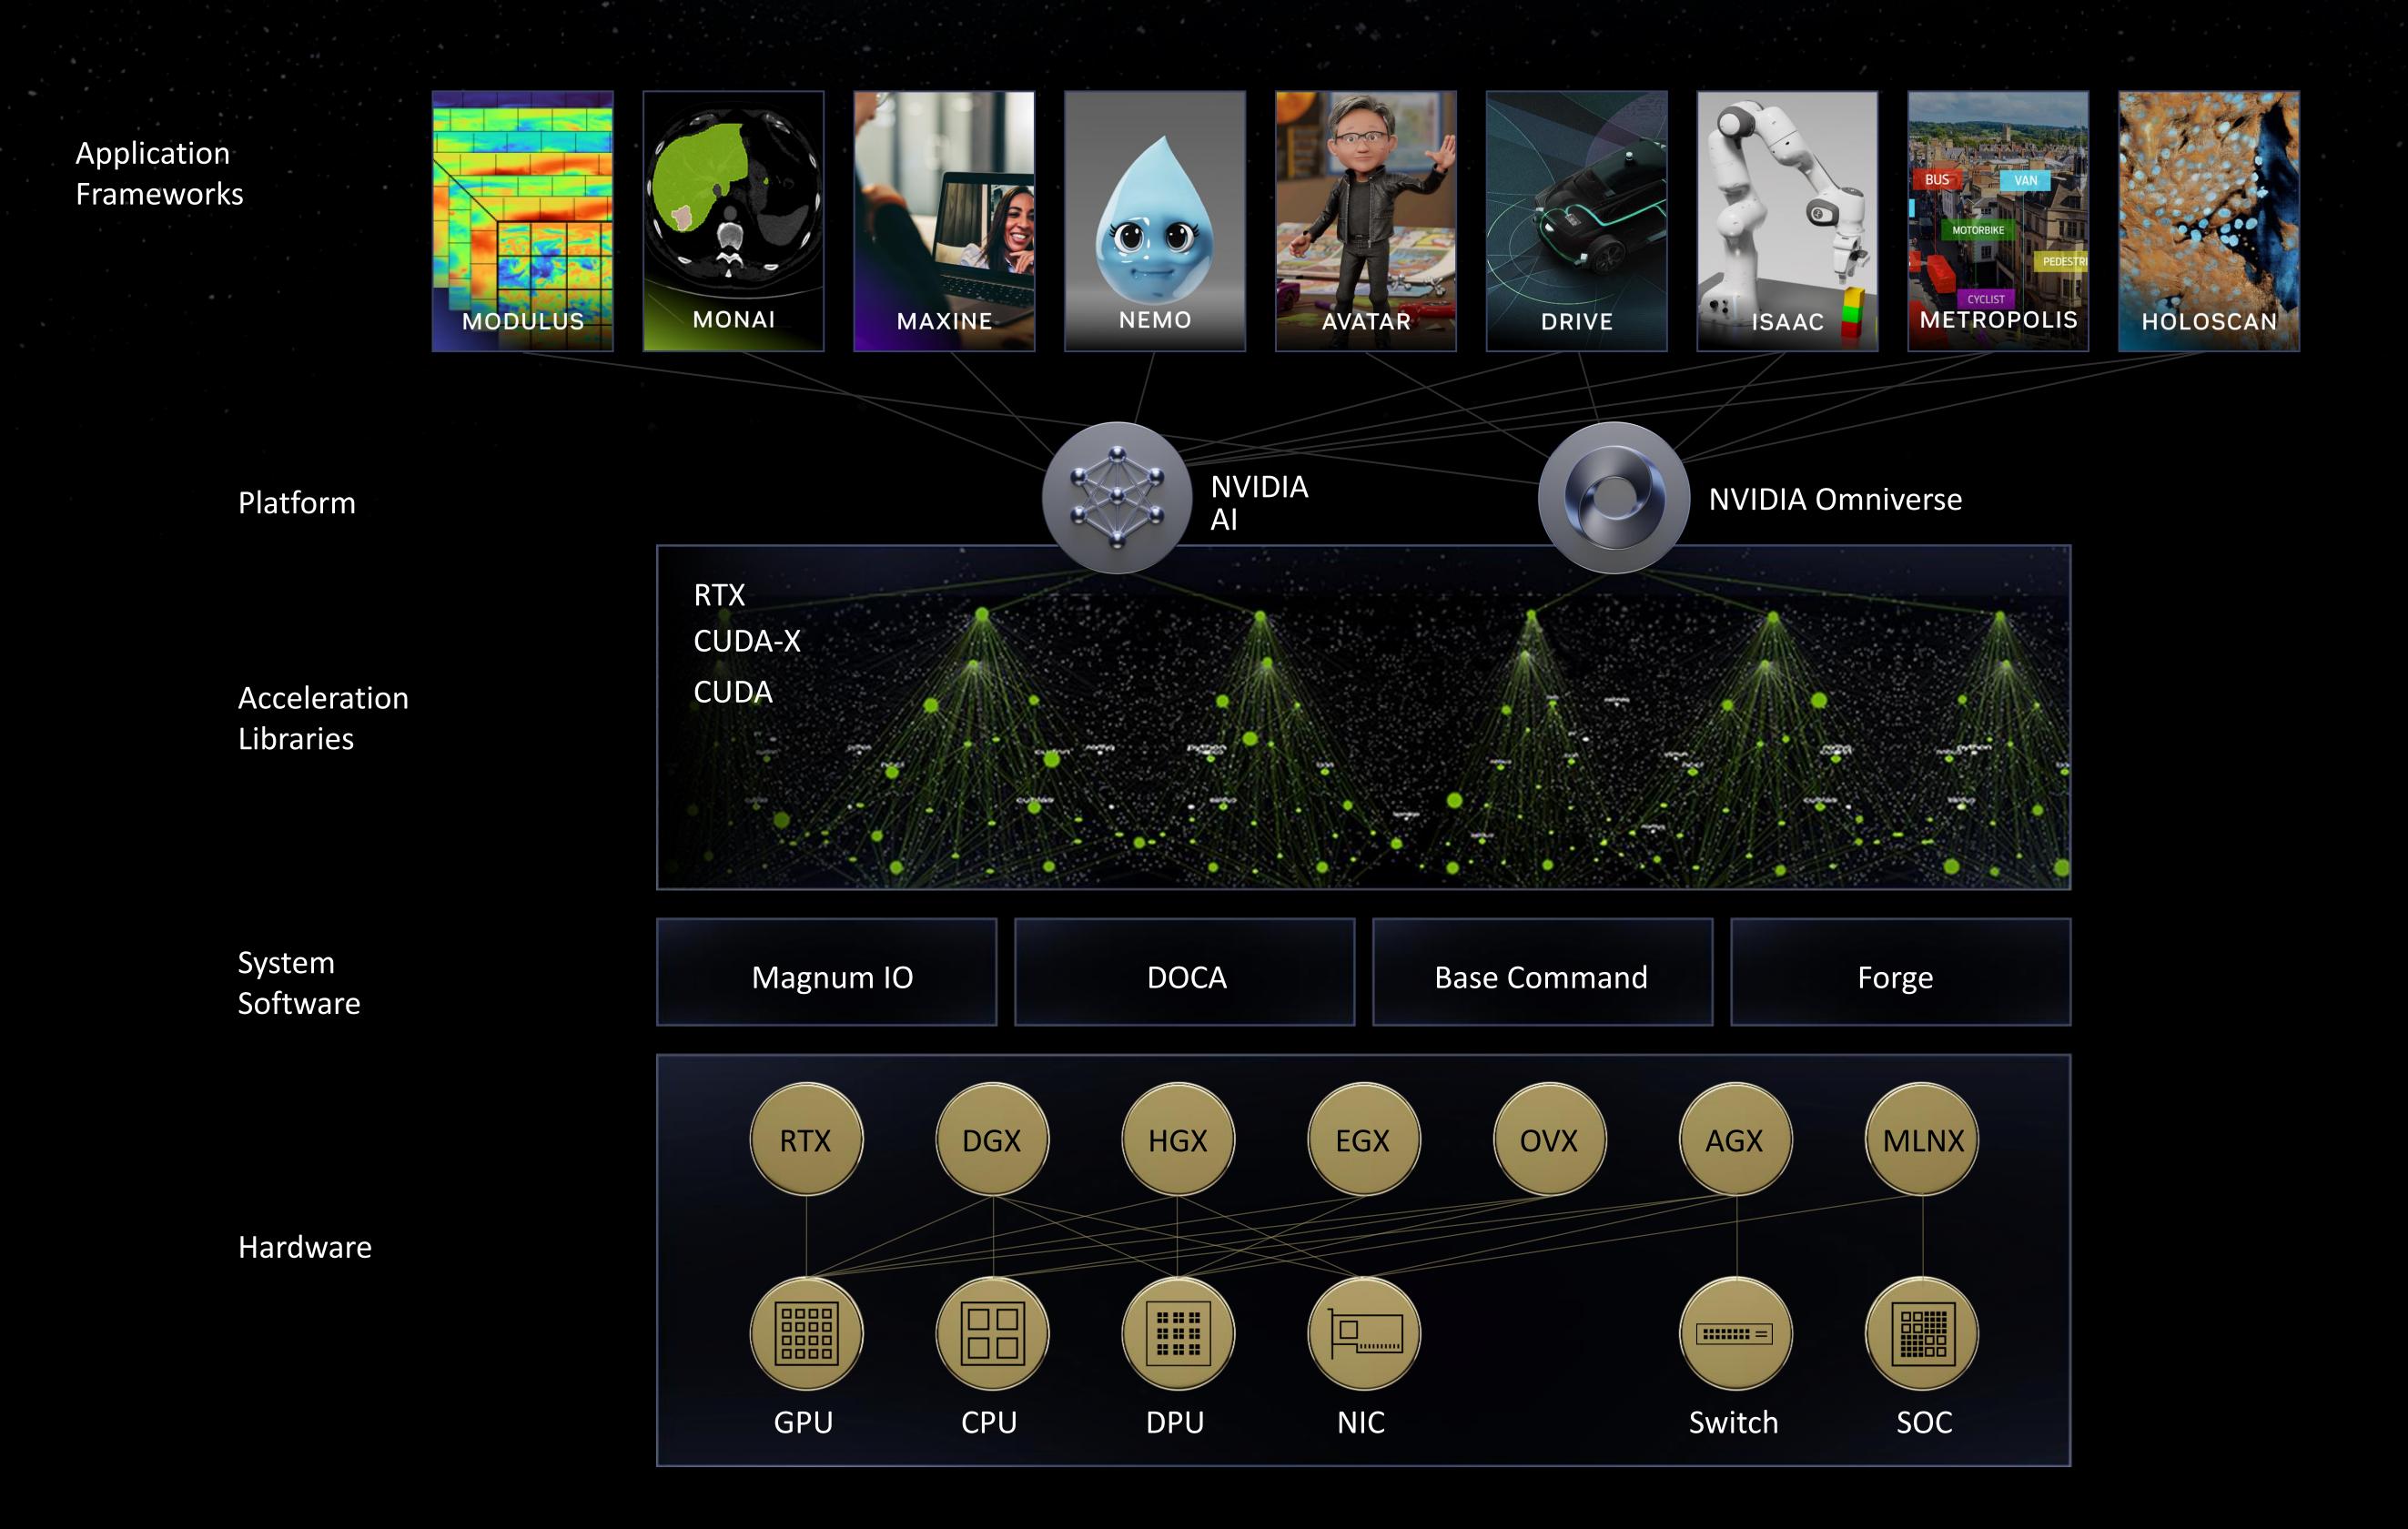

#### Pioneering Accelerated Computing

Accelerated computing requires full-stack optimization, from chip architecture, systems, and acceleration libraries, to refactoring the applications. The global NVIDIA ecosystem spans 4 million developers, 40,000 companies, and over 3,000 applications.