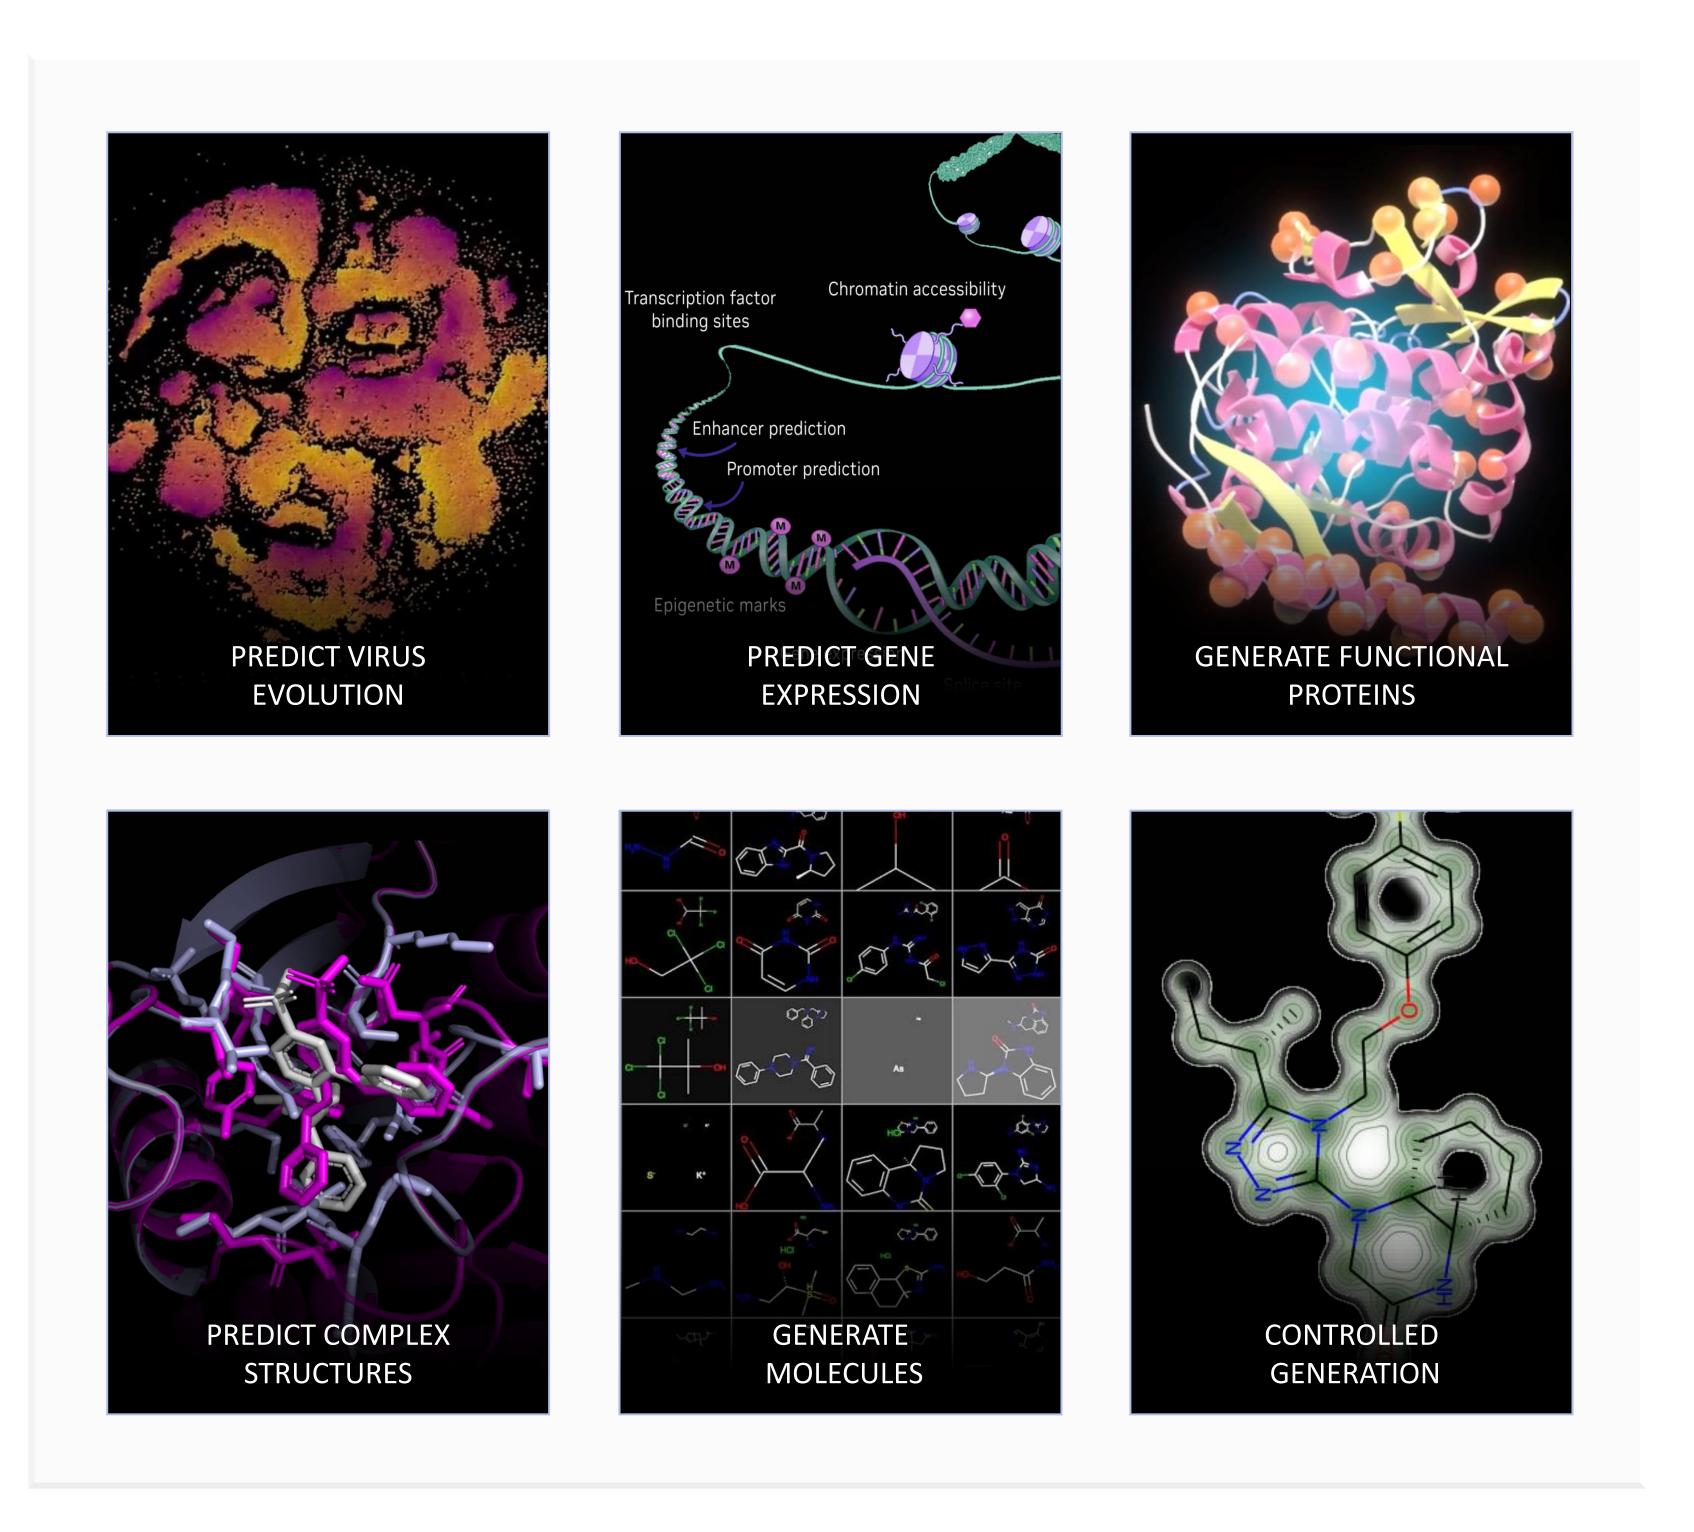

Discovery Applications
Pharma, CROs, Data Brokers, Payers



Operational Assistance
Documentation Generation, Summarization, Coding, Automation
Everyone!



#### Health System-Scale Language Model

NYU Langone Health – NYUTron – Hospital Operations & Patient Care

- **NYUTron:** A Large Language Model (LLM) predicting hospital readmission & health outcomes.
- Strength: Processes unstructured data in electronic health records.
- **Performance:** Predicts 80% of readmissions, surpassing non-LLM models.
- Function: Alerts providers on readmission risks, boosting care & workflow.
- Potential: Paves way for "smart hospitals" & healthcare transformation.
- Role: Enhances, not replaces, healthcare provider expertise.





#### Generative Al is Transforming Biology from Science to Engineering







# AIIS NOT THE ENEMY Let's show it the way!