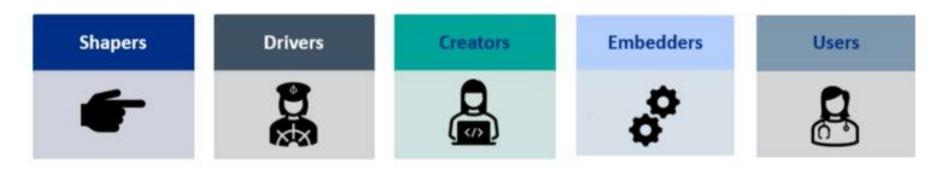

### Workforce archetypes for AI in healthcare

Example roles

|   | NHS leaders | Commissioners  | Data scientists    | Clinical scientists | Clinicians         |
|---|-------------|----------------|--------------------|---------------------|--------------------|
| - | Regulators  | CCIOs          | Software engineers | IT/IG teams         | AHPs               |
|   | ALBs        | ICS leadership | Researchers        | CSOs                | Non-clinical staff |