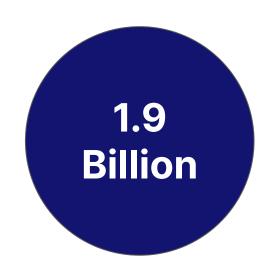

# LOW-COMPLEXITY, ROUTINE APPOINTMENTS

Total Serviceable Market (20% of all appointments)