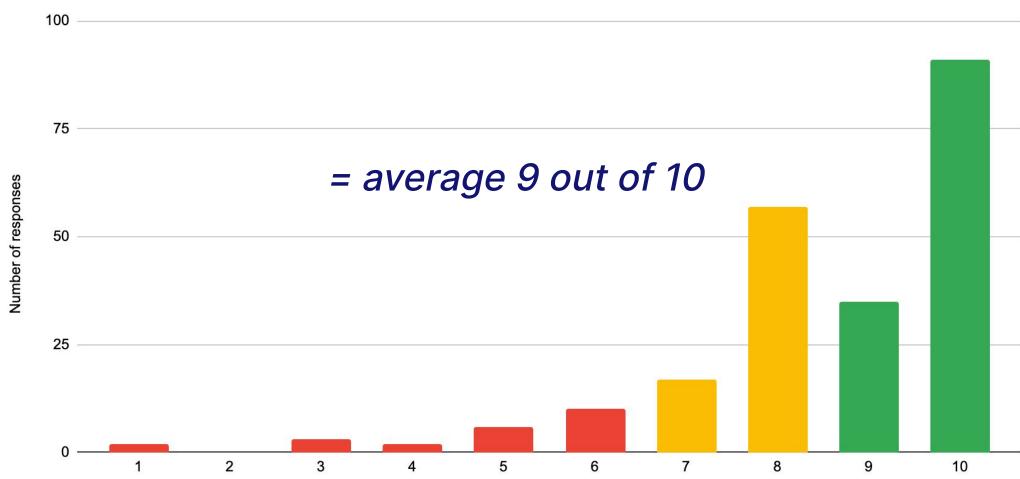

0/1/e031765



**Administrators** 

7.9M
ophthalmology outpatient visits annually

digital.nhs.uk/data-and-information/publications/stor





### We can address this by automating routine appointments...



Total Addressable Market

(across OECD countries in 2017)





# LOW-COMPLEXITY, ROUTINE APPOINTMENTS

Total Serviceable Market (20% of all appointments)



#### AUTOMATABLE BY UFONIA

Market Share

(25% of routine conversations)



### Dora is a UKCA -marked autonomous clinical assistant that can automate routine clinical conversations







### We've already hit key product milestones...



**Regulatory Approval** 

UKCA/CE Mark

(for





3 NHS Hospitals

(UK's 1st FHIR integration)





NPS >50

(400 patients, average





### Patients are highly likely to recommend the system...







# We are now conducting further clinical studies in the UK, and establishing international partnerships to evaluate *Dora*

























for further information please contact:

Sarah Khavandi sk@ufonia.co