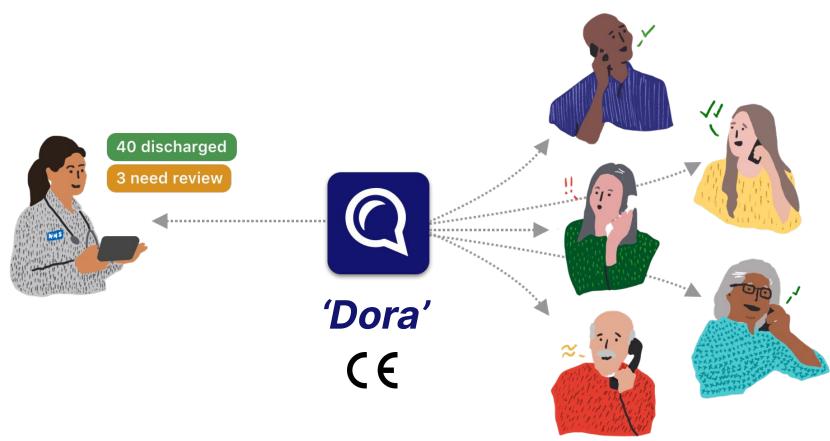

### Dora is a UKCA -marked autonomous clinical assistant that can automate routine clinical conversations