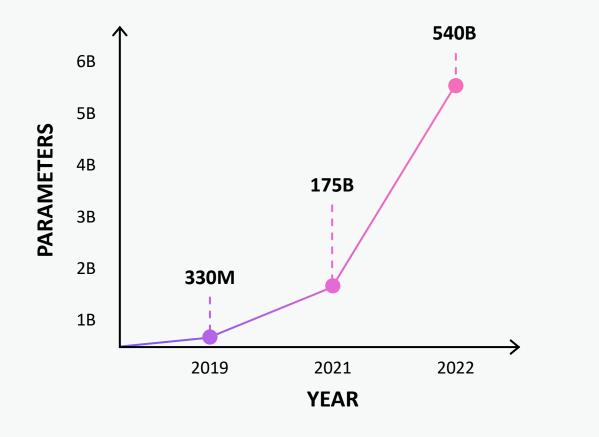

## **Rise of foundation models**

2019-2022

1,600x

increase in size of model as measured by number of parameters