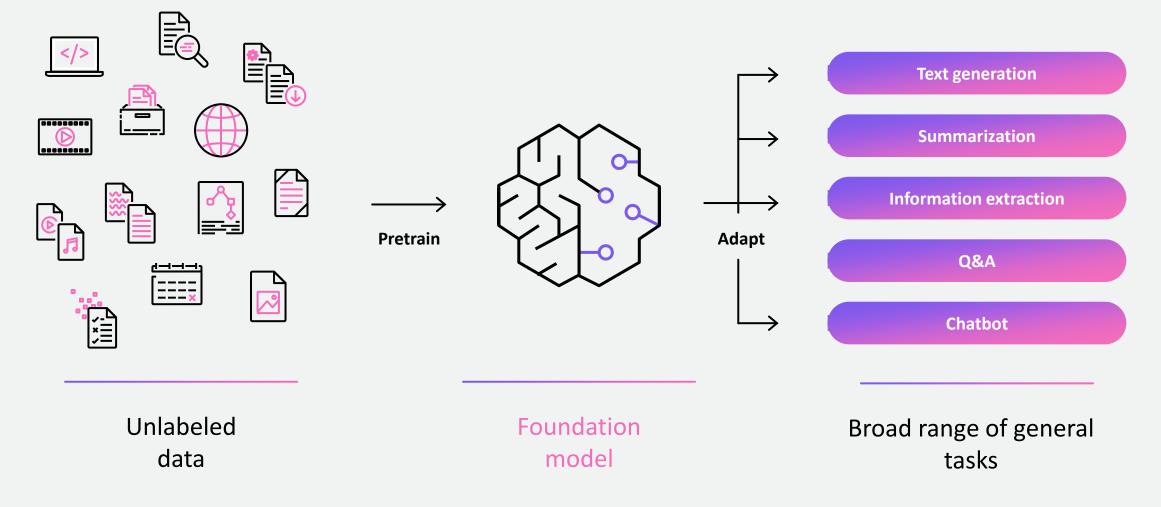

lity of data, new algorithms, and the cloud

## The AI/ML journey is filled with challenges



## How to accelerate a POC to production





## And scale with proven outcomes





## **swimming** australia

#### FROM THEORY TO PRACTICE: ACCELERATING AI/ML INNOVATION

A golden retriever wearing glasses and a hat in a portrait painting

## **Question: what is generative AI?**

- Creates new content and ideas, including conversations, stories, images, videos, and music
- Powered by large models that are pretrained on vast corpuses of data and commonly referred to as foundation models (FMs)



© 2023, Amazon Web Services, Inc. or its affiliates.

## **Rise of foundation models**



2019-2022

1,600x

increase in size of model as measured by number of parameters

## How foundation models work







## AI and ML continue to grow and evolve

Millions of people have engaged with generative AI

New ways to make art, compose letters, write stories, etc.

Key concerns around bias mitigation, truthfulness, privacy, intellectual property, and more With the growth of AI comes the recognition that we must all use it **responsibly** 



## **Our commitment**

Our commitment to develop AI and machine learning in a responsible way is integral to our approach





FROM THEORY TO PRACTICE: ACCELERATING AI/ML INNOVATION





FROM THEORY TO PRACTICE: ACCELERATING AI/ML INNOVATION



## 100 jobs added to the AI workforce by 2029

-0





learning with AWS DeepRacer



aws

LEAGUE





## **Resources: from theory to practice**



# **Get started today**





# Thank you!

© 2023, Amazon Web Servi