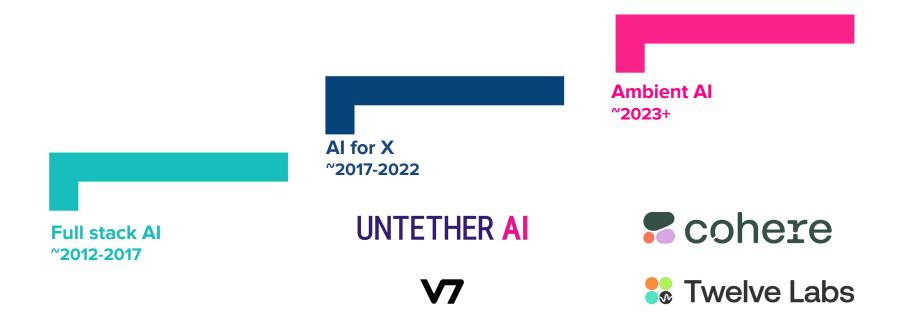

### **Next decade of AI commercialization**

### 2023+: Ambient Al takes off

What is the ambient AI experience?

- Integrated into the workflow
- Intuitive to use

Improves productivity