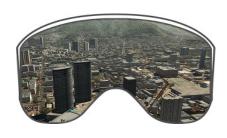

#### **700MXR Mixed Reality Flight Simulator**

#### Unlimited FOV out-the-window visual

High scene density in urban environments