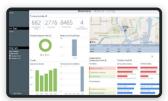

### AI/ML to improve management of airline connected environment

**Predicting delays** 

**Enhancing crew productivity** 

**Predicting food wastage and shortage** 

**Anticipating disruptions** 

Ensuring compliance, increasing user productivity and operational efficiency

Whatever the unexpected, our solutions help customers make intelligent decisions and manage disruptions quickly and efficiently, thanks to AI