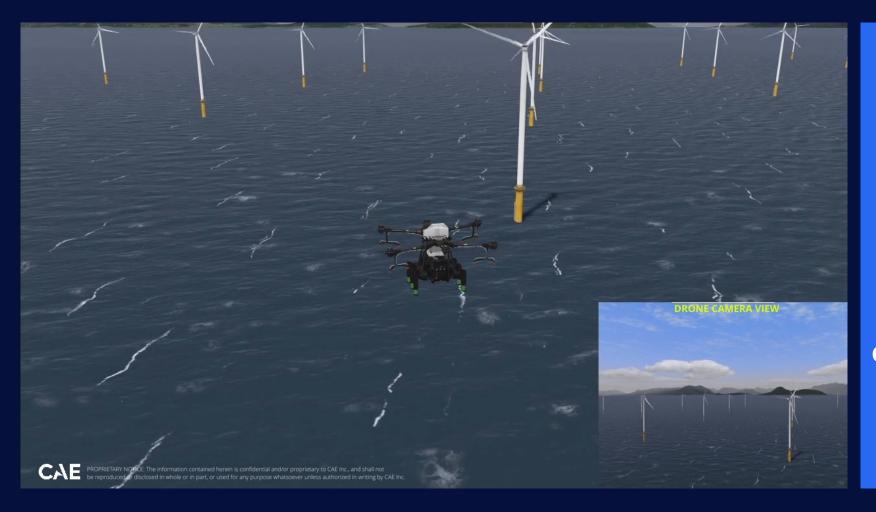

## Digital Twins for Testing Next Generation Offshore Wind Maintenance Solutions

Reducing risk and improving efficiency associated with inspection and maintenance of offshore wind turbines

## Enabling end-to-end operations and Applied AI-driven decision making capability

Our holistic solutions provide knowledge and confidence for those navigating complex environments around the globe to: