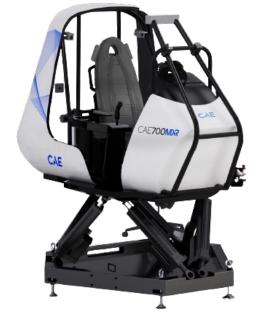

#### **700MXR Mixed Reality Flight Simulator**

#### Unlimited FOV out-the-window visual

High scene density in urban environments