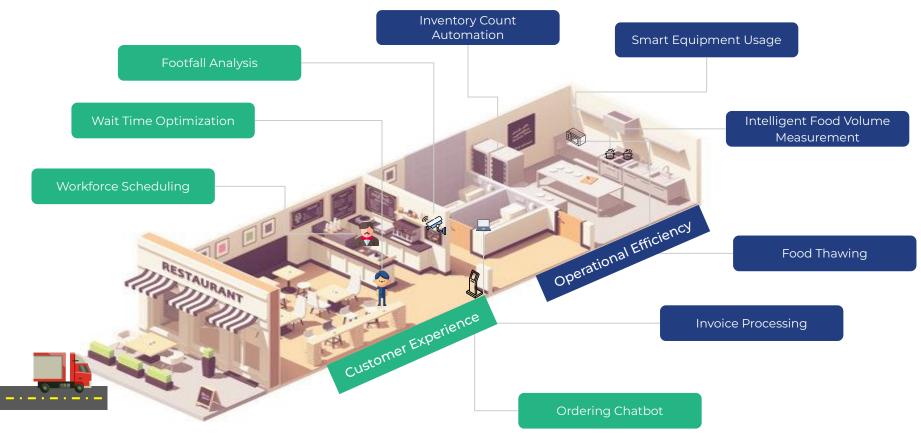

## **Connected Dine-In**

**uanliphi** © Copyright 2022

#### Zero-Waste Kitchen

Excessive Food Wastage

**AI-Augmented Kitchen ML MODELS** 

**95%** 

Reduction in Food and Material Wastage

65% Decrease in Customer Wait Time

25% Optimum Use of Kitchen Equipment