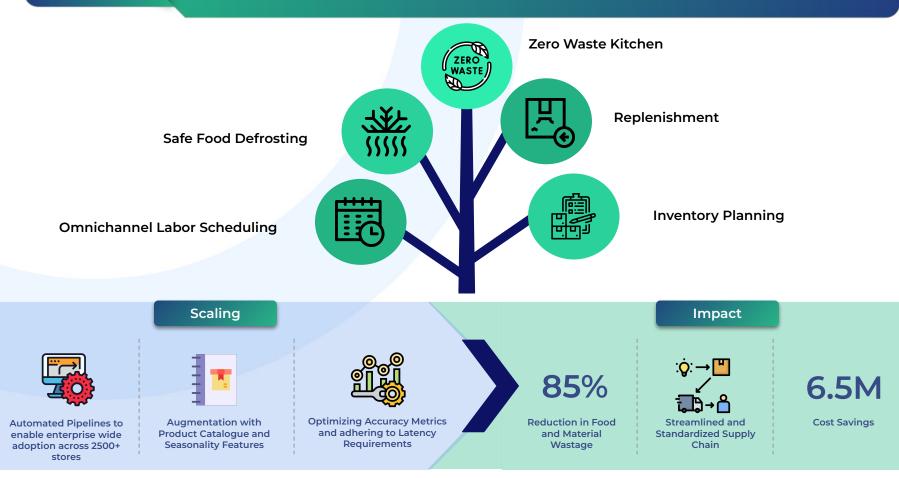

#### Zero-Waste Kitchen

Excessive Food Wastage

**AI-Augmented Kitchen ML MODELS** 

**95%** 

Reduction in Food and Material Wastage

65% Decrease in Customer Wait Time

25% Optimum Use of Kitchen Equipment

## Safe-Food Defrosting

## **Ensuring Food Safety Reduction in Operational** Standards Overhead Enabling Storage in DC Granular Demand Planning at Freezers Store and DC levels **ML MODELS**

**AI-Augmented Kitchen** 

Moving Averages

## **Omnichannel Labor Scheduling**